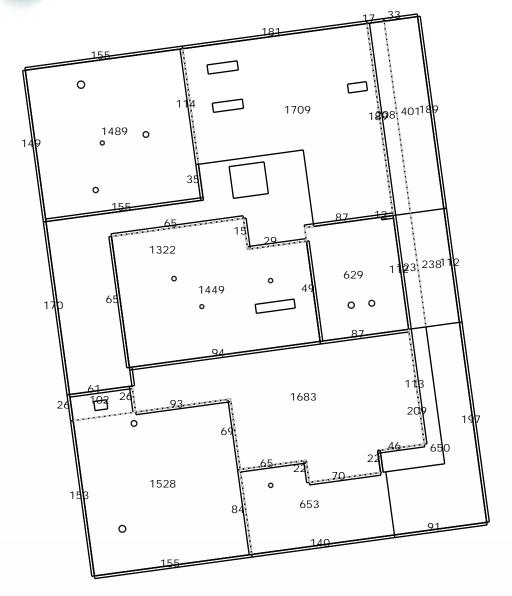

Property Address: 123 Sample St Houston, TX 75060 This Report is Made by:

R

Roof First Page

Roof Summary Info
Total Squares: 159SQ
Total Area: 15940sqft
Slope Area: 0sqft
Flat Area: 12393sqft
Parapet Wall Area: 3546sqft

Highrise

Adjusted Planes: 71

Ridge Count: 0
Ridge Length:
Eave Count: 0
Eave Length:
Rake Count: 0
Rake Length:
Hip Count: 0
Hip Length:
Valley Count: 0
Valley Length:

Apron Flashing Length: 636'

Pipe Vents: 12 Total RTUs: 6

Total Parapet Wall: 32

Report Contents

Length Diagram page 2
Pitch Diagram page 3
Area Diagram page 4
Notes Diagram page 5
Images page 6
Waste Calculation page 7

Property Address: 123 Sample St Houston, TX 75060 This Report is Made by: