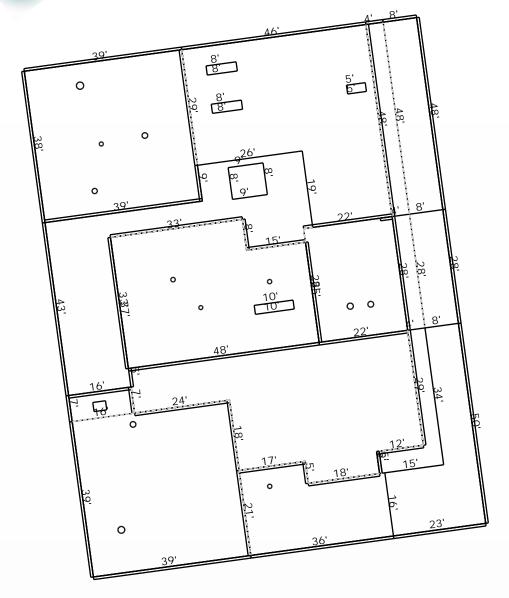

## Area Diagram

Total Squares: 159SQ Total Area: 15940sqft Adjusted Planes: 59

Property Address: 123 Sample St Houston, TX 75060 This Report is Made by:

R

#### Notes Diagram

A:102 sqft. B:123 sqft.

C:208 sqft.

D:209 sqft. (6 edges, 2 planes)

E:238 sqft. F:401 sqft. G:629 sqft.

H:650 sqft. (6 edges, 2 planes) I:653 sqft. (6 edges, 2 planes) J:1322 sqft. (11 edges, 3 planes) K:1449 sqft. (6 edges, 2 planes)

L:1489 sqft. M:1528 sqft.

N:1683 sqft. (11 edges, 3 planes) O:1709 sqft. (6 edges, 2 planes) Parapet Wall: 3546 sqft. 39 planes.

RTU(s): 6 planes.

Property Address: 123 Sample St Houston, TX 75060 This Report is Made by: