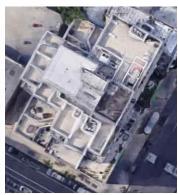

Property Address: 123 Sample St Houston, TX 75060 This Report is Made by:

R

Roof First Page

Roof Summary Info
Total Squares: 159SQ
Total Area: 15940sqft
Slope Area: 0sqft
Flat Area: 12393sqft
Parapet Wall Area: 3546sqft

Flat Area: 12393sqft

Page: 7