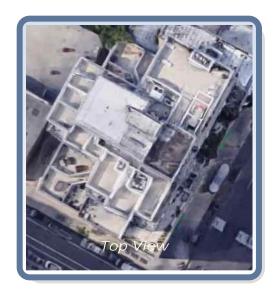

Property Address: 123 Sample St Houston, TX 75060 This Report is Made by:

R

Roof First Page

Roof Summary Info
Total Squares: 159SQ
Total Area: 15940sqft
Slope Area: 0sqft
Flat Area: 12393sqft
Parapet Wall Area: 3546sqft

Highrise

Adjusted Planes: 71

Ridge Count: 0
Ridge Length:
Eave Count: 0
Eave Length:
Rake Count: 0
Rake Length:
Hip Count: 0
Hip Length:
Valley Count: 0
Valley Length:

Apron Flashing Length: 636'

Pipe Vents: 12 Total RTUs: 6

Total Parapet Wall: 32

Report Contents

Length Diagram page 2
Pitch Diagram page 3
Area Diagram page 4
Notes Diagram page 5
Images page 6
Waste Calculation page 7

Property Address: 123 Sample St Houston, TX 75060 This Report is Made by: