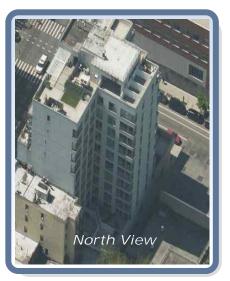

Property Address: 123 Sample St Houston, TX 75060 This Report is Made by:

R

Roof First Page

Roof Summary Info
Total Squares: 159SQ
Total Area: 15940sqft
Slope Area: 0sqft
Flat Area: 12393sqft
Parapet Wall Area: 3546sqft

Highrise

Adjusted Planes: 71

Ridge Count: 0
Ridge Length:
Eave Count: 0
Eave Length:
Rake Count: 0
Rake Length:
Hip Count: 0
Hip Length:
Valley Count: 0
Valley Length:

Apron Flashing Length: 636'

Pipe Vents: 12 Total RTUs: 6

Total Parapet Wall: 32

Report Contents

Length Diagram page 2
Pitch Diagram page 3
Area Diagram page 4
Notes Diagram page 5
Images page 6
Waste Calculation page 7

Property Address: 123 Sample St Houston, TX 75060 This Report is Made by: