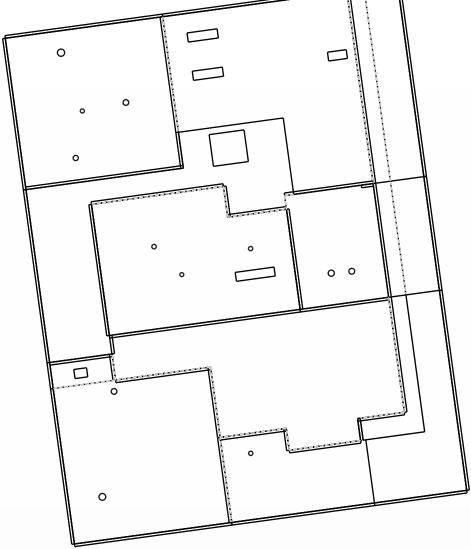

# Length Diagram

Ridge Length:

Eave Length:

Rake Length:

Hip Length:

Valley Length: Step Flashing Length:

Apron Flashing Length: 636'

Property Address: 123 Sample St Houston, TX 75060 This Report is Made by: