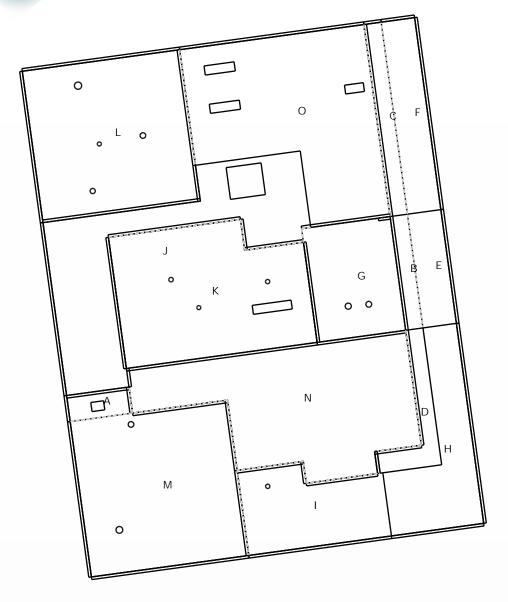

#### Notes Diagram

A:102 sqft. B:123 sqft.

C:208 sqft.

D:209 sqft. (6 edges, 2 planes)

E:238 sqft. F:401 sqft. G:629 sqft.

H:650 sqft. (6 edges, 2 planes) I:653 sqft. (6 edges, 2 planes) J:1322 sqft. (11 edges, 3 planes) K:1449 sqft. (6 edges, 2 planes)

L:1489 sqft. M:1528 sqft.

N:1683 sqft. (11 edges, 3 planes) O:1709 sqft. (6 edges, 2 planes) Parapet Wall: 3546 sqft. 39 planes.

RTU(s): 6 planes.

Property Address: 123 Sample St Houston, TX 75060 This Report is Made by: