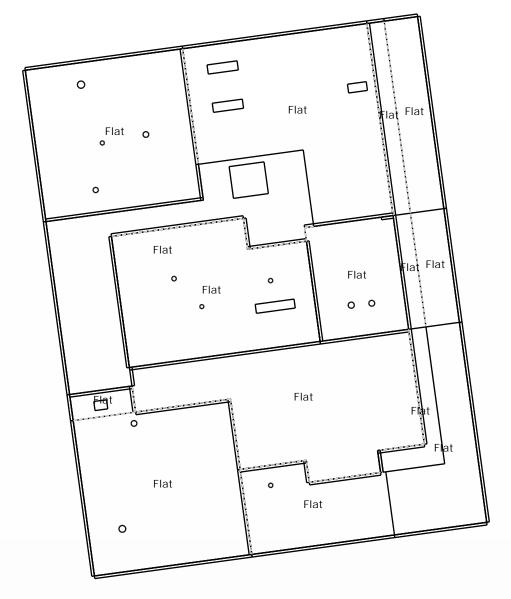

#### Notes Diagram

A:102 sqft. B:123 sqft.

C:208 sqft.

D:209 sqft. (6 edges, 2 planes)

E:238 sqft. F:401 sqft. G:629 sqft.

H:650 sqft. (6 edges, 2 planes) I:653 sqft. (6 edges, 2 planes) J:1322 sqft. (11 edges, 3 planes) K:1449 sqft. (6 edges, 2 planes)

L:1489 sqft. M:1528 sqft.

N:1683 sqft. (11 edges, 3 planes) O:1709 sqft. (6 edges, 2 planes) Parapet Wall: 3546 sqft. 39 planes.

RTU(s): 6 planes.

Property Address: 123 Sample St Houston, TX 75060 This Report is Made by: