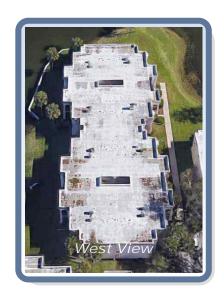

Property Address: 123 Sample St Houston, TX 75060 This Report is Made by:

R

Roof Summary Info
Total Squares: 156SQ
Total Area: 15607sqft
Slope Area: 0sqft
Flat Area: 12779sqft
Parapet Wall Area: 2828sqft

One story building Total Planes: 40

Ridge Count: 0
Ridge Length:
Eave Count: 0
Eave Length:
Rake Count: 0
Rake Length:
Hip Count: 0
Hip Length:
Valley Count: 0
Valley Length:

Apron Flashing Length: 116' Total Parapet Wall: 26