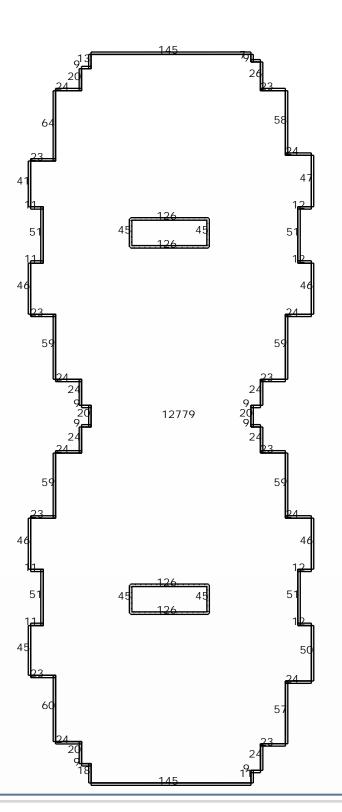

Property Address: 123 Sample St Houston, TX 75060 This Report is Made by:

R

Roof Summary Info
Total Squares: 156SQ
Total Area: 15607sqft
Slope Area: 0sqft
Flat Area: 12779sqft
Parapet Wall Area: 2828sqft

One story building Total Planes: 40

Ridge Count: 0
Ridge Length:
Eave Count: 0
Eave Length:
Rake Count: 0
Rake Length:
Hip Count: 0
Hip Length:
Valley Count: 0
Valley Length:

Apron Flashing Length: 116' Total Parapet Wall: 26

## Roof Summary Information

Total Area: 15607sqft; 156SQ; (Slope: Osqft; Flat: 12779sqft;

Parapet Wall: 2828sqft;)

Ridge Length: (0 ridges)
Eave Length: (0 eaves)
Rake Length: (0 rakes)
Hip Length: (0 hips)
Valley Length: (0 valleies)
Apron Flashing: 116'

Major Flat

Flat Area: 12779sqft