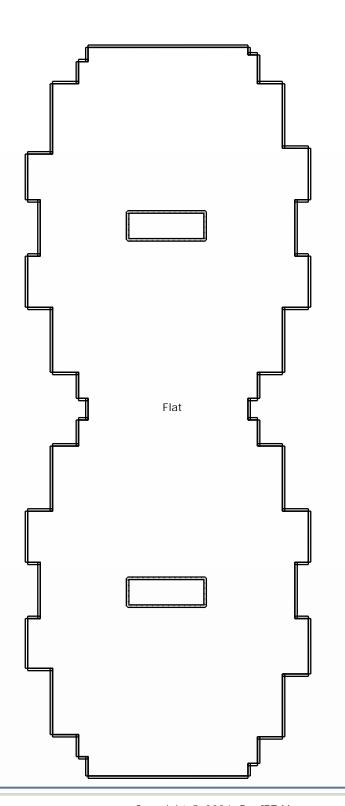

ount: 0
Ridge Length:
Eave Count: 0
Eave Length:
Rake Count: 0
Rake Length:
Hip Count: 0
Hip Length:
Valley Count: 0
Valley Length:

Apron Flashing Length: 116' Total Parapet Wall: 26

## Report Contents

| Length Diagram    | page 2 |
|-------------------|--------|
| Pitch Diagram     | page 3 |
| Area Diagram      | page 4 |
| Notes Diagram     | page 5 |
| Images            | page 6 |
| Waste Calculation | page 7 |
|                   |        |



Order#: 59321 Customer#: 126604



Property Address: 123 Sample St Houston, TX 75060 This Report is Made by:

R







Ridge Length:

Eave Length:

Rake Length:

Hip Length:

Valley Length: Step Flashing Length:

Apron Flashing Length: 116'





Property Address: 123 Sample St Houston, TX 75060 This Report is Made by:

R

## Pitch Diagram









Property Address: 123 Sample St Houston, TX 75060 This Report is Made by:

R







Total Squares: 156SQ Total Area: 15607sqft Adjusted Planes: 21



Order#: 59321 Customer#: 126604



Property Address: 123 Sample St Houston, TX 75060 This Report is Made by:

Report is Made by:

Report is Made by:

Accurate Measurements, EZ Savings!

We take measuring to the next level







A:12779 sqft. (67 edges, 14 planes) Parapet Wall: 2828 sqft. 76 planes.



Property Address: 123 Sample St Houston, TX 75060 This Report is Made by:

R













Property Address: 123 Sample St Houston, TX 75060



Waste calculation

Waste % 5% 10% 15% 20% 25% 0% Area (sqft) 15,607 16,387 17,168 17,948 18,729 19,509 Squares: 156.1SQ 163.9SQ 171.7SQ 179.5SQ 187.3SQ 195.1SQ

Only roof area is included in these