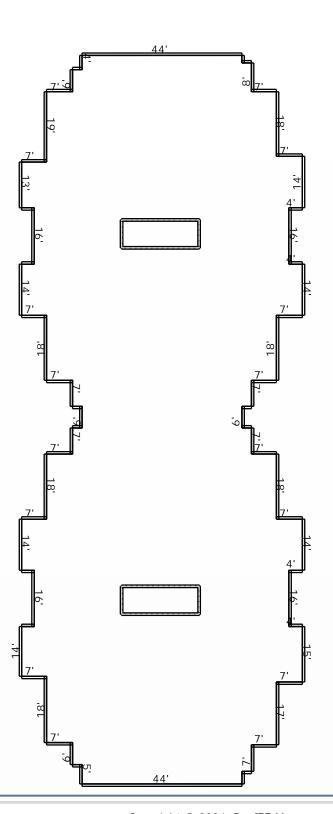

Property Address: 123 Sample St Houston, TX 75060 This Report is Made by:

R

Roof Summary Info
Total Squares: 156SQ
Total Area: 15607sqft
Slope Area: 0sqft
Flat Area: 12779sqft
Parapet Wall Area: 2828sqft

One story building Total Planes: 40

Ridge Count: 0
Ridge Length:
Eave Count: 0
Eave Length:
Rake Count: 0
Rake Length:
Hip Count: 0
Hip Length:
Valley Count: 0
Valley Length:

Apron Flashing Length: 116' Total Parapet Wall: 26

## Roof Summary Information

Total Area: 15607sqft; 156SQ; (Slope: Osqft; Flat: 12779sqft;

Parapet Wall: 2828sqft;)

Ridge Length: (0 ridges)
Eave Length: (0 eaves)
Rake Length: (0 rakes)
Hip Length: (0 hips)
Valley Length: (0 valleies)
Apron Flashing: 116'