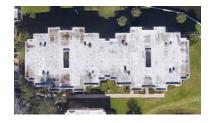

Property Address: 123 Sample St Houston, TX 75060 This Report is Made by:

R

Roof Summary Info
Total Squares: 156SQ
Total Area: 15607sqft
Slope Area: 0sqft
Flat Area: 12779sqft
Parapet Wall Area: 2828sqft

One story building Total Planes: 40

Ridge Count: 0
Ridge Length:
Eave Count: 0
Eave Length:
Rake Count: 0
Rake Length:
Hip Count: 0
Hip Length:
Valley Count: 0
Valley Length:

Apron Flashing Length: 116' Total Parapet Wall: 26