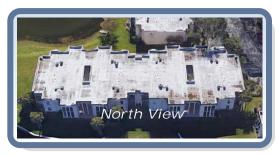

Property Address: 123 Sample St Houston, TX 75060 This Report is Made by:

R

Roof Summary Info
Total Squares: 156SQ
Total Area: 15607sqft
Slope Area: 0sqft
Flat Area: 12779sqft
Parapet Wall Area: 2828sqft

One story building Total Planes: 40

Ridge Count: 0
Ridge Length:
Eave Count: 0
Eave Length:
Rake Count: 0
Rake Length:
Hip Count: 0
Hip Length:
Valley Count: 0
Valley Length:

Apron Flashing Length: 116' Total Parapet Wall: 26