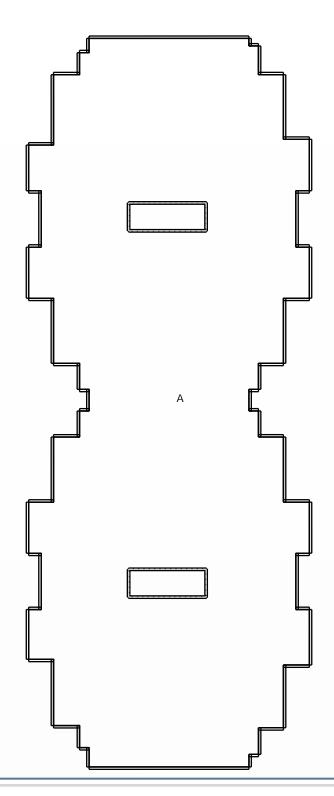

Report is Made by:

Report is Made by:

Accurate Measurements, EZ Savings!

We take measuring to the next level

A:12779 sqft. (67 edges, 14 planes) Parapet Wall: 2828 sqft. 76 planes.

Property Address: 123 Sample St Houston, TX 75060 This Report is Made by: