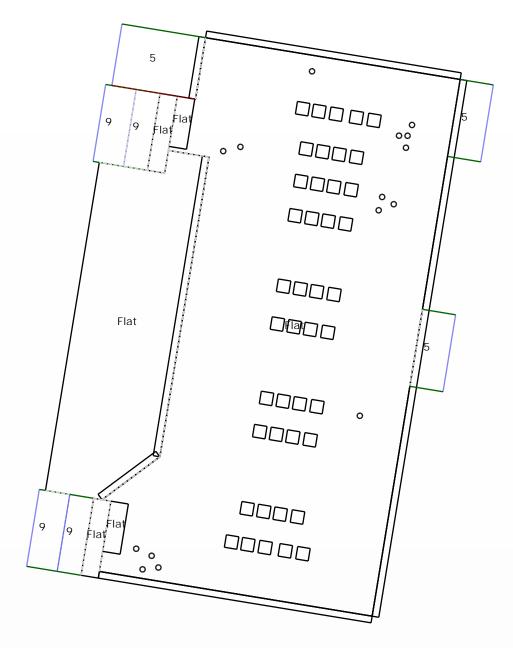

## Notes Diagram

A:54 sqft.

B:54 sqft.

C:81 sqft.

D:81 sqft.

E:140 sqft.

F:140 sqft.

G : 169 sqft.

H:169 sqft.

I :179 sqft.

J:179 sqft.

K:340 sqft.

L:2105 sqft. (7 edges, 2 planes)

M:7985 sqft. (13 edges, 3 planes) Parapet Wall: 850 sqft. 6 planes.

RTU(s): 42 planes.

Property Address: 123 Sample St Houston, TX 75060 This Report is Made by: