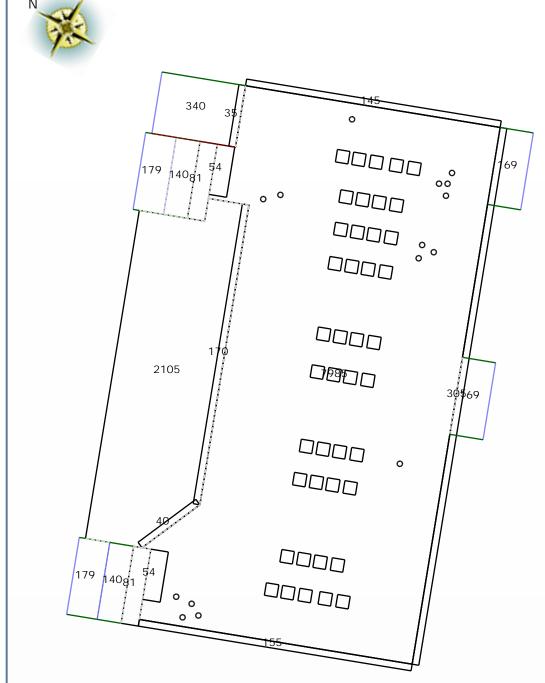

Property Address: 123 Sample St Houston, TX 75060 This Report is Made by:

R

Roof Summary Info
Total Squares: 125SQ
Total Area: 12527sqft
Slope Area: 1318sqft
Flat Area: 10359sqft
Parapet Wall Area: 850sqft

Highrise

Adjusted Planes: 39

Ridge Count: 0
Ridge Length:
Eave Count: 7
Eave Length: 129'
Rake Count: 13
Rake Length: 125'
Hip Count: 0
Hip Length:
Valley Count: 0
Valley Length:

Apron Flashing Length: 338' Step Flashing Length: 22'

Pipe Vents: 15 Total RTUs: 42 Total Parapet Wall: 6

Report Contents

Length Diagram page 2
Pitch Diagram page 3
Area Diagram page 4
Notes Diagram page 5
Images page 6
Waste Calculation page 7

Property Address: 123 Sample St Houston, TX 75060 This Report is Made by:

R

Ridge Length:

Eave Length: 129' Rake Length: 125' Hip Length: Valley Length:

Step Flashing Length: 22'

Property Address: 123 Sample St Houston, TX 75060 This Report is Made by:

R