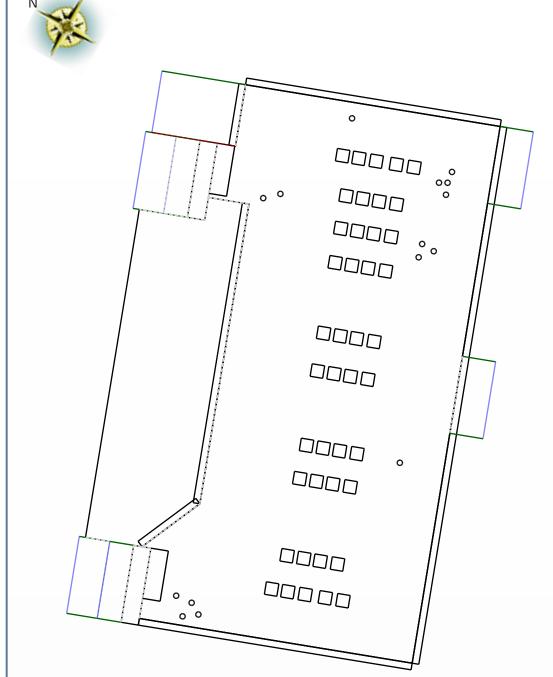

## Notes Diagram

A:54 sqft.

B:54 sqft.

C:81 sqft.

D:81 sqft.

E:140 sqft.

F:140 sqft.

G : 169 sqft.

H:169 sqft.

I :179 sqft.

J:179 sqft.

K:340 sqft.

L:2105 sqft. (7 edges, 2 planes)

M:7985 sqft. (13 edges, 3 planes) Parapet Wall: 850 sqft. 6 planes.

RTU(s): 42 planes.

Property Address: 123 Sample St Houston, TX 75060 This Report is Made by: