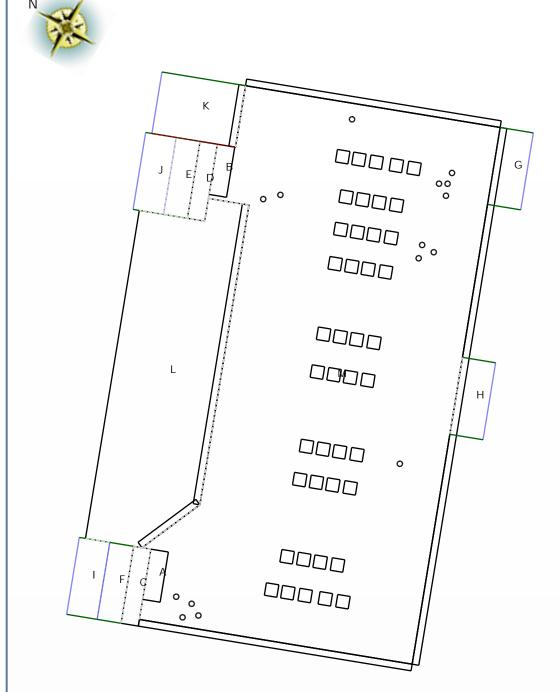

## Notes Diagram

A:54 sqft.

B:54 sqft.

C:81 sqft.

D:81 sqft.

E:140 sqft.

F:140 sqft.

G : 169 sqft.

H:169 sqft.

I :179 sqft.

J:179 sqft.

K:340 sqft.

L:2105 sqft. (7 edges, 2 planes)

M:7985 sqft. (13 edges, 3 planes) Parapet Wall: 850 sqft. 6 planes.

RTU(s): 42 planes.

Property Address: 123 Sample St Houston, TX 75060 This Report is Made by: