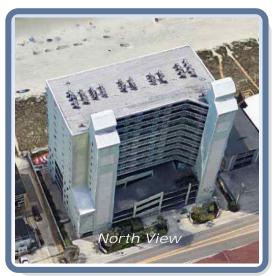

Property Address: 123 Sample St Houston, TX 75060 This Report is Made by:

R

Roof Summary Info
Total Squares: 125SQ
Total Area: 12527sqft
Slope Area: 1318sqft
Flat Area: 10359sqft
Parapet Wall Area: 850sqft

Highrise

Adjusted Planes: 39

Ridge Count: 0
Ridge Length:
Eave Count: 7
Eave Length: 129'
Rake Count: 13
Rake Length: 125'
Hip Count: 0
Hip Length:
Valley Count: 0
Valley Length:

Apron Flashing Length: 338' Step Flashing Length: 22'

Pipe Vents: 15 Total RTUs: 42 Total Parapet Wall: 6

Report Contents

Length Diagram page 2
Pitch Diagram page 3
Area Diagram page 4
Notes Diagram page 5
Images page 6
Waste Calculation page 7

Property Address: 123 Sample St Houston, TX 75060 This Report is Made by: