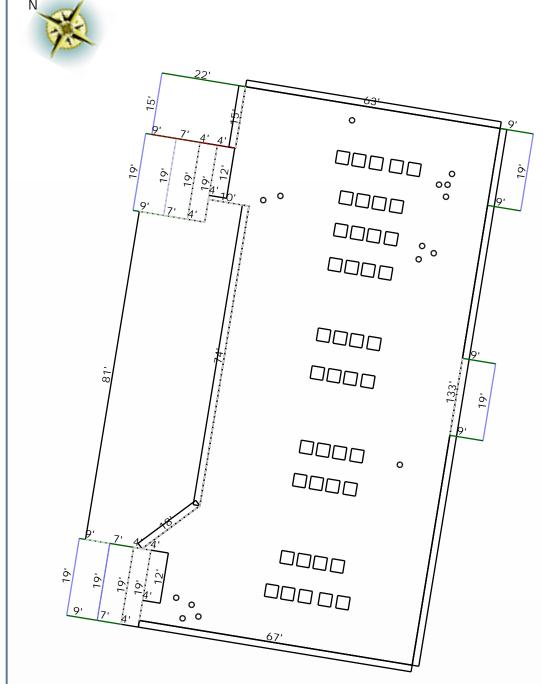

Highrise

Adjusted Planes: 39

Ridge Count: 0
Ridge Length:
Eave Count: 7
Eave Length: 129'
Rake Count: 13
Rake Length: 125'
Hip Count: 0
Hip Length:
Valley Count: 0
Valley Length:

Apron Flashing Length: 338' Step Flashing Length: 22'

R

Ridge Length:

Eave Length: 129' Rake Length: 125' Hip Length: Valley Length:

Step Flashing Length: 22'

Property Address: 123 Sample St Houston, TX 75060 This Report is Made by:

R

## Roof Summary Information

Total Area: 12527sqft; 125SQ;

(Slope: 1318sqft; Flat: 10359sqft;

Parapet Wall: 850sqft;)
Ridge Length: (0 ridges)
Eave Length: 129' (7 eaves)

Rake Length: 125' (13 rakes)

Hip Length: (0 hips) Valley Length: (0 valleies) Apron Flashing: 338' Step Flashing: 22' Major Flat