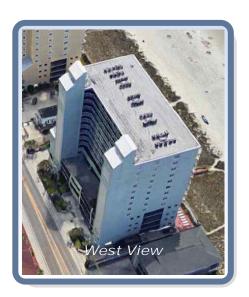

Property Address: 123 Sample St Houston, TX 75060 This Report is Made by:

R

Roof Summary Info
Total Squares: 125SQ
Total Area: 12527sqft
Slope Area: 1318sqft
Flat Area: 10359sqft
Parapet Wall Area: 850sqft

Highrise

Adjusted Planes: 39

Ridge Count: 0
Ridge Length:
Eave Count: 7
Eave Length: 129'
Rake Count: 13
Rake Length: 125'
Hip Count: 0
Hip Length:
Valley Count: 0
Valley Length:

Apron Flashing Length: 338' Step Flashing Length: 22'

Pipe Vents: 15 Total RTUs: 42 Total Parapet Wall: 6

Report Contents

Length Diagram page 2
Pitch Diagram page 3
Area Diagram page 4
Notes Diagram page 5
Images page 6
Waste Calculation page 7

Property Address: 123 Sample St Houston, TX 75060 This Report is Made by: