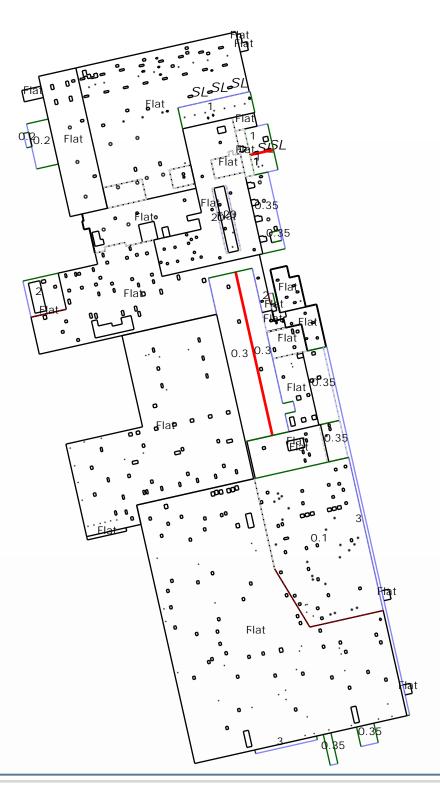

### Roof Summary Information

Total Area: 744724sqft; 7447SQ;

(Slope: 29012sqft; Flat: 714433sqft; Major Flat

Parapet Wall: 1279sqft;) [sorted by sq ft.] [sorted by pi

Parapet Wall: 1279sqft;) [sorted by sq ft.] [sorted by pitch.]

Ridge Length: 415' (2 ridges) Flat Area: 582862sqftPitch: 20.00/12 Area: 2742sqft

 Eave Length: 3003' (22 eaves)
 Pitch: 0.10/12
 Area: 67967sqft
 Pitch: 3.00/12
 Area: 6828sqft

 Rake Length: 1502' (37 rakes)
 Pitch: 0.30/12
 Area: 35805sqft
 Pitch: 2.00/12
 Area: 6622sqft

 Hip Length: (0 hips)
 Pitch: 0.35/12
 Area: 22606sqft
 Pitch: 1.00/12
 Area: 12820sqft

 Valley Length: (0 valleies)
 Pitch: 1.00/12
 Area: 12820sqft
 Pitch: 0.35/12
 Area: 22606sqft

 Apron Flashing: 5573'
 Pitch: 3.00/12
 Area: 6828sqft
 Pitch: 0.30/12
 Area: 35805sqft

 Step Flashing: 552'
 Pitch: 2.00/12
 Area: 6622sqft
 Pitch: 0.20/12
 Area: 5192sqft

 Skylights: 5
 Pitch: 0.20/12
 Area: 5192sqft
 Pitch: 0.10/12
 Area: 67967sqft

Ridge Vents: 363' Pitch: 20.00/12 Area: 2742sqft Flat Area: 582862sqft