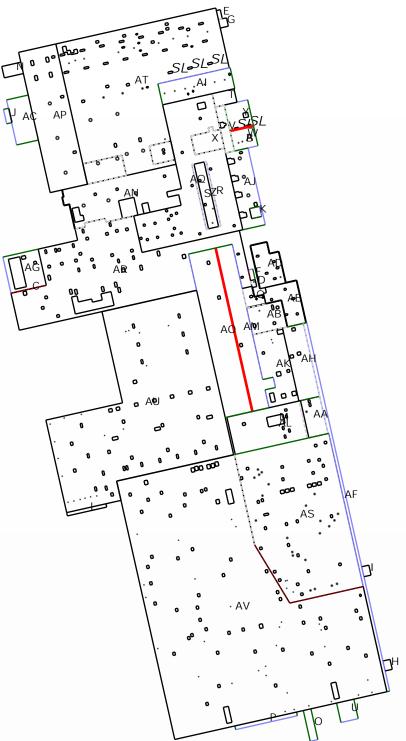

## Notes Diagram

A:0.09 sqft. B:3 sqft. C:8 sqft. D:157 sqft. E:176 sqft. F:242 sqft. G:333 sqft. H:348 sqft. I:348 sqft. J:382 sqft. K:499 sqft. L:642 sqft. M:758 sqft. N:1067 sqft. O:1154 sqft. P:1167 sqft. Q:1357 sqft. (6 edges, 2 planes) R:1371 sqft. S:1371 sqft. T:1438 sqft. U:1658 sqft. V:2037 sqft. W:2317 sqft. X:2796 sqft. (8 edges, 2 planes) Y:3002 sqft. Z:3192 sqft. AA:3812 sqft. AB:4531 sqft. AC:4811 sqft. AD: 4861 sqft. (6 edges, 2 planes) AE:5002 sqft. (8 edges, 2 planes) AF:5662 sqft. AG:6380 sqft. AH:7476 sqft. AI:7498 sqft.

AJ:8007 sqft. (8 edges, 2 planes)
AK:10191 sqft. (8 edges, 2 planes)
AL:12736 sqft. (8 edges, 2 planes)
AM:13941 sqft. (8 edges, 2 planes)
AN:21084 sqft. (16 edges, 4 planes)

AQ:35624 sqft. (23 edges, 5 planes) AR:60811 sqft. (18 edges, 4 planes)

AO: 21865 sqft. AP: 25736 sqft.

AS:67967 sqft.

Property Address: 123 Sample St Houston, TX 75060

Order#: 59321

Customer#: 126604

## Notes Diagram

AT :76301 sqft. (12 edges, 3 planes) AU :109415 sqft. (9 edges, 2 planes) AV :201912 sqft. (7 edges, 2 planes) Parapet Wall : 1279 sqft. 16 planes.

RidgeVent(s): 1 planes. RTU(s): 306 planes. SKYLIGHT(s): 5 planes.