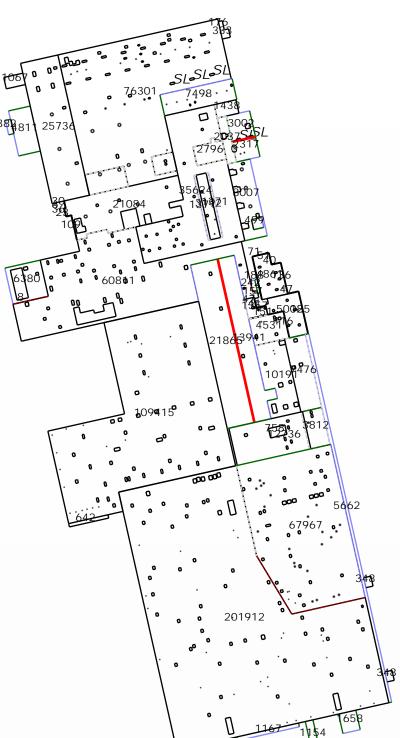

## Length Diagram

Ridge Length: 415' Eave Length: 3003' Rake Length: 1502' Hip Length:

Valley Length:

Step Flashing Length: 552' Apron Flashing Length: 5573'

Order#: 59321 Customer#: 126604

Property Address: 123 Sample St Houston, TX 75060 This Report is Made by:

Property Address: 123 Sample St Houston, TX 75060 This Report is Made by:

R

0 0

Roof Summary Info
Total Squares: 7447SQ
Total Area: 744724sqft
Slope Area: 29012sqft
Flat Area: 714433sqft
Parapet Wall Area: 1279sqft

Highrise

Adjusted Planes: 251

Ridge Count: 2 Ridge Length: 415'

[Ridge length include RV Length]

Eave Count: 22
Eave Length: 3003'
Rake Count: 37
Rake Length: 1502'
Hip Count: 0
Hip Length:
Valley Count: 0
Valley Length:

Apron Flashing Length: 5573' Step Flashing Length: 552'

Total Skylights: 5 Pipe Vents: 88 Turtle Vents: 18 Ridge Vents: 1 RV Length: 363' Total RTUs: 306 Total Parapet Wall: 15

Report Contents

Length Diagram page 2
Pitch Diagram page 3
Area Diagram page 4