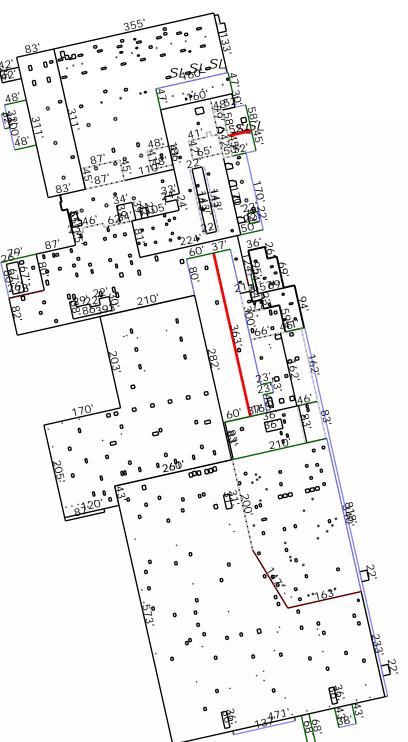

## Area Diagram

Total Squares: 7447SQ Total Area: 744724sqft Adjusted Planes: 126

Property Address: 123 Sample St Houston, TX 75060

Order#: 59321

Customer#: 126604

## Notes Diagram

A:0.09 sqft. B:3 sqft. C:8 sqft. D:157 sqft. E:176 sqft. F:242 sqft. G:333 sqft. H:348 sqft. I:348 sqft. J:382 sqft. K:499 sqft. L:642 sqft. M:758 sqft. N:1067 sqft. O:1154 sqft. P:1167 sqft. Q:1357 sqft. (6 edges, 2 planes) R:1371 sqft. S:1371 sqft. T:1438 sqft. U:1658 sqft. V:2037 sqft. W:2317 sqft. X:2796 sqft. (8 edges, 2 planes) Y:3002 sqft. Z:3192 sqft. AA:3812 sqft. AB:4531 sqft. AC:4811 sqft. AD: 4861 sqft. (6 edges, 2 planes) AE:5002 sqft. (8 edges, 2 planes) AF:5662 sqft. AG:6380 sqft. AH:7476 sqft. AI:7498 sqft.

AJ:8007 sqft. (8 edges, 2 planes)
AK:10191 sqft. (8 edges, 2 planes)
AL:12736 sqft. (8 edges, 2 planes)
AM:13941 sqft. (8 edges, 2 planes)
AN:21084 sqft. (16 edges, 4 planes)

AQ:35624 sqft. (23 edges, 5 planes) AR:60811 sqft. (18 edges, 4 planes)

AO: 21865 sqft. AP: 25736 sqft.

AS:67967 sqft.

Property Address: 123 Sample St Houston, TX 75060

Order#: 59321

Customer#: 126604

## Notes Diagram

AT :76301 sqft. (12 edges, 3 planes) AU :109415 sqft. (9 edges, 2 planes) AV :201912 sqft. (7 edges, 2 planes) Parapet Wall : 1279 sqft. 16 planes.

RidgeVent(s): 1 planes. RTU(s): 306 planes. SKYLIGHT(s): 5 planes.