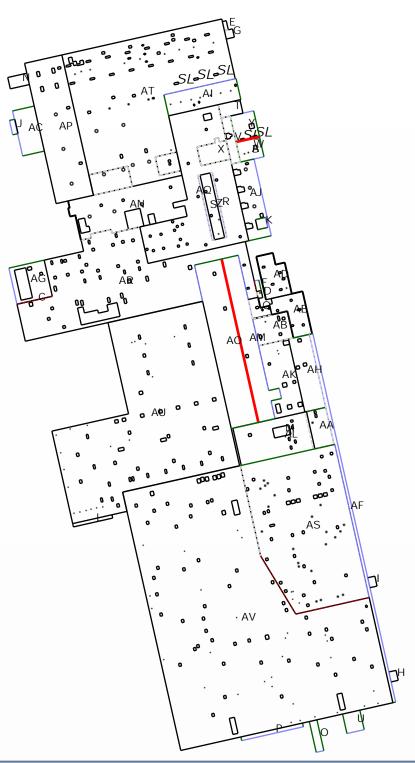

## Notes Diagram

A:0.09 sqft. B:3 sqft. C:8 sqft. D:157 sqft. E:176 sqft. F:242 sqft. G:333 sqft. H:348 sqft. I:348 sqft. J:382 sqft. K:499 sqft. L:642 sqft. M:758 sqft. N:1067 sqft. O:1154 sqft. P:1167 sqft. Q:1357 sqft. (6 edges, 2 planes) R:1371 sqft. S:1371 sqft. T:1438 sqft. U:1658 sqft. V:2037 sqft. W:2317 sqft. X:2796 sqft. (8 edges, 2 planes) Y:3002 sqft. Z:3192 sqft. AA:3812 sqft. AB:4531 sqft. AC:4811 sqft. AD: 4861 sqft. (6 edges, 2 planes) AE:5002 sqft. (8 edges, 2 planes) AF:5662 sqft. AG:6380 sqft. AH:7476 sqft. AI:7498 sqft.

AJ:8007 sqft. (8 edges, 2 planes)
AK:10191 sqft. (8 edges, 2 planes)
AL:12736 sqft. (8 edges, 2 planes)
AM:13941 sqft. (8 edges, 2 planes)
AN:21084 sqft. (16 edges, 4 planes)

AQ:35624 sqft. (23 edges, 5 planes) AR:60811 sqft. (18 edges, 4 planes)

AO: 21865 sqft. AP: 25736 sqft.

AS:67967 sqft.

Property Address: 123 Sample St Houston, TX 75060

Order#: 59321

Customer#: 126604

## Notes Diagram

AT :76301 sqft. (12 edges, 3 planes) AU :109415 sqft. (9 edges, 2 planes) AV :201912 sqft. (7 edges, 2 planes) Parapet Wall : 1279 sqft. 16 planes.

RidgeVent(s): 1 planes. RTU(s): 306 planes. SKYLIGHT(s): 5 planes.