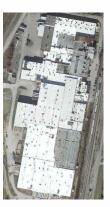

Property Address: 123 Sample St Houston, TX 75060 This Report is Made by:

R

0 0

Roof Summary Info
Total Squares: 7447SQ
Total Area: 744724sqft
Slope Area: 29012sqft
Flat Area: 714433sqft
Parapet Wall Area: 1279sqft

Highrise

Adjusted Planes: 251

Ridge Count: 2 Ridge Length: 415'

[Ridge length include RV Length]

Eave Count: 22
Eave Length: 3003'
Rake Count: 37
Rake Length: 1502'
Hip Count: 0
Hip Length:
Valley Count: 0
Valley Length:

Apron Flashing Length: 5573' Step Flashing Length: 552'

Total Skylights: 5 Pipe Vents: 88 Turtle Vents: 18 Ridge Vents: 1 RV Length: 363' Total RTUs: 306 Total Parapet Wall: 15

Report Contents

Length Diagram page 2
Pitch Diagram page 3
Area Diagram page 4