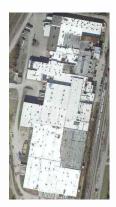

Property Address: 123 Sample St Houston, TX 75060 This Report is Made by:

R

0 0

Roof Summary Info
Total Squares: 7447SQ
Total Area: 744724sqft
Slope Area: 29012sqft
Flat Area: 714433sqft
Parapet Wall Area: 1279sqft

Highrise

Adjusted Planes: 251

Ridge Count: 2 Ridge Length: 415'

[Ridge length include RV Length]

Eave Count: 22
Eave Length: 3003'
Rake Count: 37
Rake Length: 1502'
Hip Count: 0
Hip Length:
Valley Count: 0
Valley Length:

Apron Flashing Length: 5573' Step Flashing Length: 552'

Total Skylights: 5 Pipe Vents: 88 Turtle Vents: 18 Ridge Vents: 1 RV Length: 363' Total RTUs: 306 Total Parapet Wall: 15

Report Contents

Length Diagram page 2
Pitch Diagram page 3
Area Diagram page 4