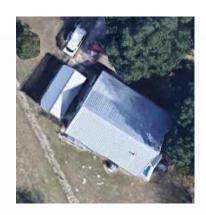

Property Address: 123 Sample St Houston, TX 75060

This Report is Made by: Ro@fEZ.com Accurate Measurements, EZ Savings! We take measuring to the next level

Roof Summary Info Total Squares: 27SQ Total Area: 2691sqft Slope Area: 2691sqft 0sqft One story building

Ridge Length: 75.0' Eave Length: 150.0' Rake Count: 10 Rake Length: 126.1' Valley Count: 0

Length Diagram page 2 page 3 page 4 page 5 page 6 Waste Calculation page 7

Order#: 59321 Customer#: 126604

Property Address: 123 Sample St Houston, TX 75060 This Report is Made by: