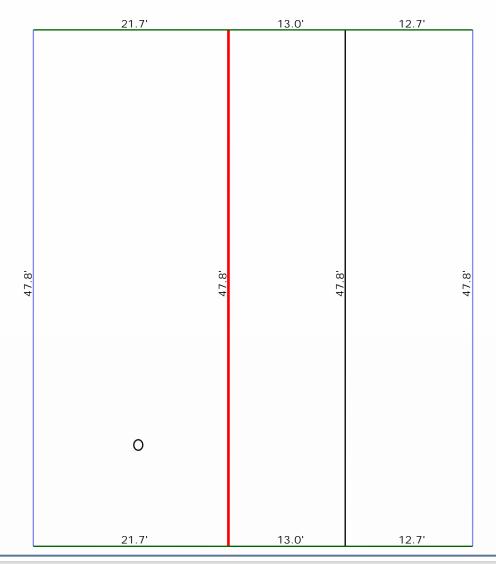

Ridge Length: 75.0' Eave Length: 150.0' Rake Count: 10 Rake Length: 126.1' Valley Count: 0

Length Diagram page 2 page 3 page 4 page 5 page 6 Waste Calculation page 7

Order#: 59321 Customer#: 126604

Property Address: 123 Sample St Houston, TX 75060 This Report is Made by:

## Length Diagram

27.2'

Ridge Length: 75.0'
Eave Length: 150.0'
Rake Length: 126.1'
Hip Length:
Valley Length:
Step Flashing Length:
Apron Flashing Length

Property Address: 123 Sample St Houston, TX 75060 This Report is Made by: