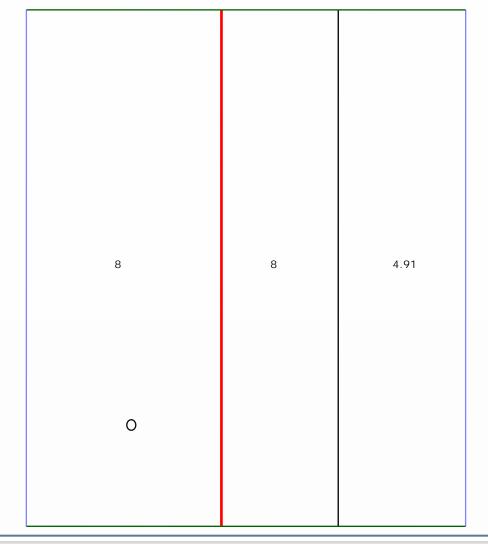

# Pitch Diagram

Order#: 59321 Customer#: 126604

Property Address: 123 Sample St Houston, TX 75060 This Report is Made by:

R

[sorted by sq ft.] [sorted by pitch.]

 Pitch: 8.00/12
 Area: 1657sqft
 Pitch: 8.00/12
 Area: 1657sqft

 Pitch: 4.91/12
 Area: 608sqft
 Pitch: 5.00/12
 Area: 426sqft

 Pitch: 5.00/12
 Area: 426sqft
 Pitch: 4.91/12
 Area: 608sqft