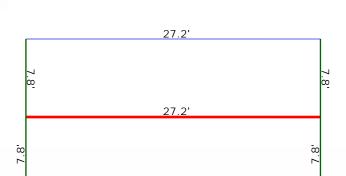

Ridge Length: 75.0' Eave Length: 150.0' Rake Count: 10 Rake Length: 126.1' Valley Count: 0

Length Diagram page 2 page 3 page 4 page 5 page 6 Waste Calculation page 7

Order#: 59321 Customer#: 126604

Property Address: 123 Sample St Houston, TX 75060 This Report is Made by:

## Length Diagram

27.2'

Ridge Length: 75.0'
Eave Length: 150.0'
Rake Length: 126.1'
Hip Length:
Valley Length:
Step Flashing Length:
Apron Flashing Length

Property Address: 123 Sample St Houston, TX 75060 This Report is Made by: