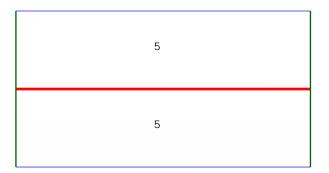

## Length Diagram

27.2'

Ridge Length: 75.0'
Eave Length: 150.0'
Rake Length: 126.1'
Hip Length:
Valley Length:
Step Flashing Length:
Apron Flashing Length

Property Address: 123 Sample St Houston, TX 75060 This Report is Made by: