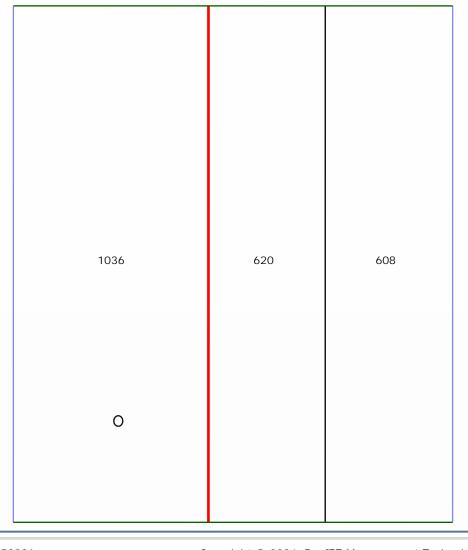

### Area Diagram

Total Squares: 27SQ Total Area: 2691sqft Adjusted Planes: 5

Property Address: 123 Sample St Houston, TX 75060 This Report is Made by:

R

| N | Notes Diagram |  |  |                                                              |  |
|---|---------------|--|--|--------------------------------------------------------------|--|
|   | А             |  |  | A:213 sqft. B:213 sqft. C:608 sqft. D:620 sqft. E:1036 sqft. |  |
|   | В             |  |  |                                                              |  |
|   |               |  |  |                                                              |  |