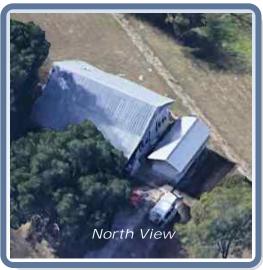

Property Address: 123 Sample St Houston, TX 75060

This Report is Made by: Ro@fEZ.com Accurate Measurements, EZ Savings! We take measuring to the next level

Roof Summary Info Total Squares: 27SQ Total Area: 2691sqft Slope Area: 2691sqft 0sqft One story building

Ridge Length: 75.0' Eave Length: 150.0' Rake Count: 10 Rake Length: 126.1' Valley Count: 0

Length Diagram page 2 page 3 page 4 page 5 page 6 Waste Calculation page 7

Order#: 59321 Customer#: 126604

Property Address: 123 Sample St Houston, TX 75060 This Report is Made by: