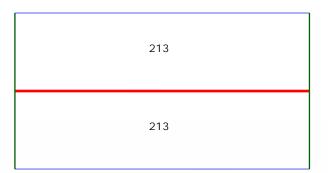

### Area Diagram

Total Squares: 27SQ Total Area: 2691sqft Adjusted Planes: 5

Property Address: 123 Sample St Houston, TX 75060 This Report is Made by:

R

| N | Notes Diagram |  |  |                                                              |  |
|---|---------------|--|--|--------------------------------------------------------------|--|
|   | А             |  |  | A:213 sqft. B:213 sqft. C:608 sqft. D:620 sqft. E:1036 sqft. |  |
|   | В             |  |  |                                                              |  |
|   |               |  |  |                                                              |  |