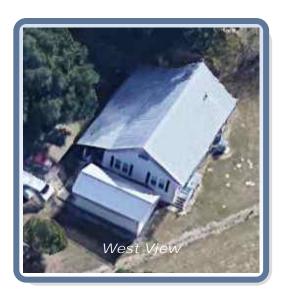

Property Address: 123 Sample St Houston, TX 75060

This Report is Made by: Ro@fEZ.com Accurate Measurements, EZ Savings! We take measuring to the next level

Roof Summary Info Total Squares: 27SQ Total Area: 2691sqft Slope Area: 2691sqft 0sqft One story building

Ridge Length: 75.0' Eave Length: 150.0' Rake Count: 10 Rake Length: 126.1' Valley Count: 0

Length Diagram page 2 page 3 page 4 page 5 page 6 Waste Calculation page 7

Order#: 59321 Customer#: 126604

Property Address: 123 Sample St Houston, TX 75060 This Report is Made by: