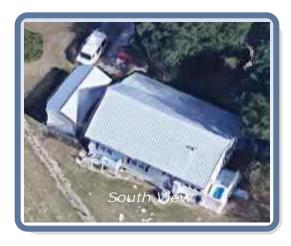

Property Address: 123 Sample St Houston, TX 75060

This Report is Made by: Ro@fEZ.com Accurate Measurements, EZ Savings! We take measuring to the next level

Roof Summary Info Total Squares: 27SQ Total Area: 2691sqft Slope Area: 2691sqft 0sqft One story building

Ridge Length: 75.0' Eave Length: 150.0' Rake Count: 10 Rake Length: 126.1' Valley Count: 0

Length Diagram page 2 page 3 page 4 page 5 page 6 Waste Calculation page 7

Order#: 59321 Customer#: 126604

Property Address: 123 Sample St Houston, TX 75060 This Report is Made by: