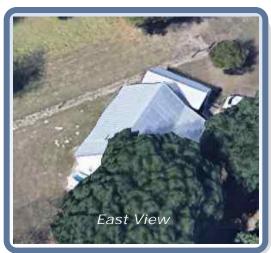

Property Address: 123 Sample St Houston, TX 75060

This Report is Made by: Ro@fEZ.com Accurate Measurements, EZ Savings! We take measuring to the next level

Roof Summary Info Total Squares: 27SQ Total Area: 2691sqft Slope Area: 2691sqft 0sqft One story building

Ridge Length: 75.0' Eave Length: 150.0' Rake Count: 10 Rake Length: 126.1' Valley Count: 0

Length Diagram page 2 page 3 page 4 page 5 page 6 Waste Calculation page 7

Order#: 59321 Customer#: 126604

Property Address: 123 Sample St Houston, TX 75060 This Report is Made by: