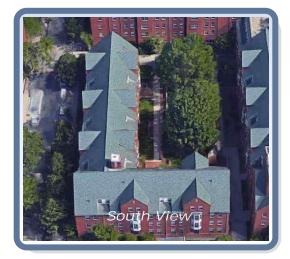

## Roof Summary Information

| Total Area: 16289sqft; 163SQ;     |                             |                                     |             |
|-----------------------------------|-----------------------------|-------------------------------------|-------------|
| (Slope:16289sqft; Flat:0sqft; )   | Major Pitch:12.00/12        |                                     |             |
| Ridge Length: 452' (12 ridges)    | [sorted by sq ft.]          | [sorted by pitch.]                  |             |
| Eave Length: 447' (47 eaves)      | Pitch: 12.00/12 Area: 15548 | sqft Pitch: 12.00/12 Area: 15548sqf | t 🕅 🖉 🗛 🗖 🖉 |
| Rake Length: 637' (44 rakes)      | Pitch: 5.76/12 Area: 473sq  | ft Pitch: 6.07/12 Area: 269sqft     |             |
| Hip Length: (2 hips)              | Pitch: 6.07/12 Area: 269sq  | ft Pitch: 5.76/12 Area: 473sqft     |             |
| Valley Length: 368' (21 valleies) |                             |                                     |             |
| Apron Flashing: 104'              |                             |                                     |             |
| Step Flashing: 475'               |                             |                                     |             |
| Chimneys: 1                       |                             |                                     |             |