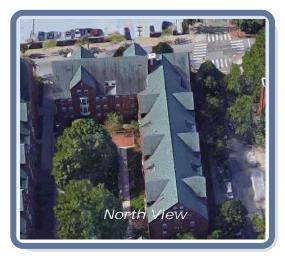

## Roof Summary Information

| Total Area: 16289sqft; 163SQ;     |                             |                                     |             |
|-----------------------------------|-----------------------------|-------------------------------------|-------------|
| (Slope:16289sqft; Flat:0sqft; )   | Major Pitch:12.00/12        |                                     |             |
| Ridge Length: 452' (12 ridges)    | [sorted by sq ft.]          | [sorted by pitch.]                  |             |
| Eave Length: 447' (47 eaves)      | Pitch: 12.00/12 Area: 15548 | sqft Pitch: 12.00/12 Area: 15548sqf | t 🕅 🖉 🗛 🗖 🖉 |
| Rake Length: 637' (44 rakes)      | Pitch: 5.76/12 Area: 473sq  | ft Pitch: 6.07/12 Area: 269sqft     |             |
| Hip Length: (2 hips)              | Pitch: 6.07/12 Area: 269sq  | ft Pitch: 5.76/12 Area: 473sqft     |             |
| Valley Length: 368' (21 valleies) |                             |                                     |             |
| Apron Flashing: 104'              |                             |                                     |             |
| Step Flashing: 475'               |                             |                                     |             |
| Chimneys: 1                       |                             |                                     |             |