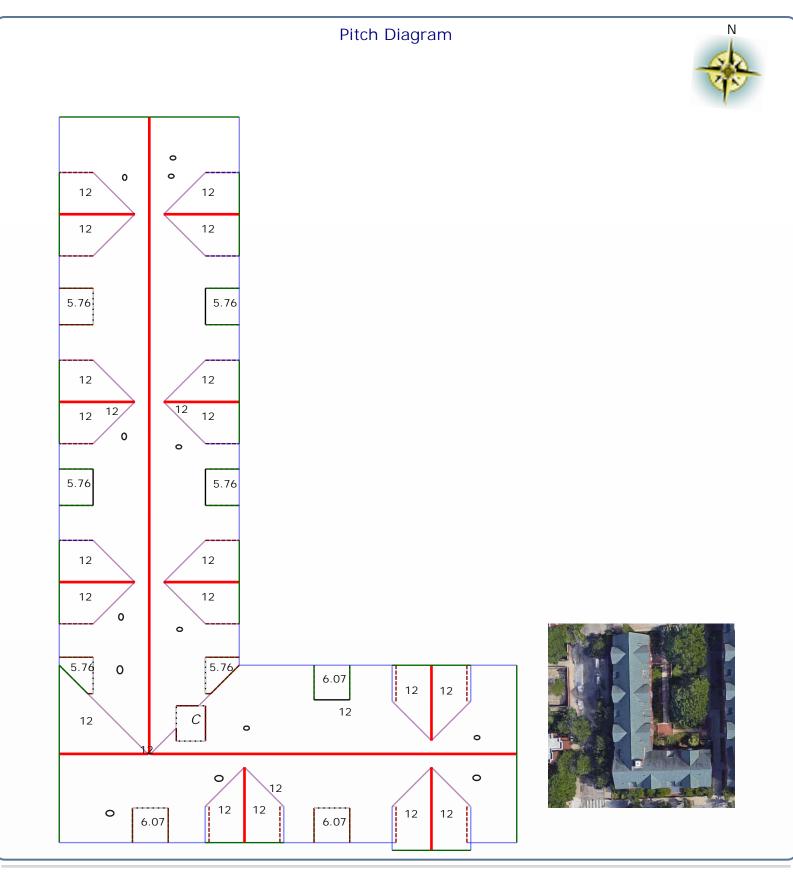

## Roof Summary Information

| Total Area: 16289sqft; 163SQ;     |                             |                                     |             |
|-----------------------------------|-----------------------------|-------------------------------------|-------------|
| (Slope:16289sqft; Flat:0sqft; )   | Major Pitch:12.00/12        |                                     |             |
| Ridge Length: 452' (12 ridges)    | [sorted by sq ft.]          | [sorted by pitch.]                  |             |
| Eave Length: 447' (47 eaves)      | Pitch: 12.00/12 Area: 15548 | sqft Pitch: 12.00/12 Area: 15548sqf | t 🕅 🖉 🗛 🗖 🖉 |
| Rake Length: 637' (44 rakes)      | Pitch: 5.76/12 Area: 473sq  | ft Pitch: 6.07/12 Area: 269sqft     |             |
| Hip Length: (2 hips)              | Pitch: 6.07/12 Area: 269sq  | ft Pitch: 5.76/12 Area: 473sqft     |             |
| Valley Length: 368' (21 valleies) |                             |                                     |             |
| Apron Flashing: 104'              |                             |                                     |             |
| Step Flashing: 475'               |                             |                                     |             |
| Chimneys: 1                       |                             |                                     |             |