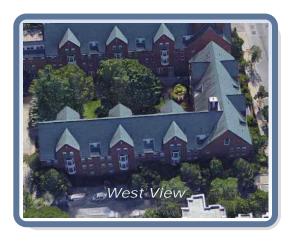

## Roof Summary Information

| Total Area: 16289sqft; 163SQ;     |                             |                                     |             |
|-----------------------------------|-----------------------------|-------------------------------------|-------------|
| (Slope:16289sqft; Flat:0sqft; )   | Major Pitch:12.00/12        |                                     |             |
| Ridge Length: 452' (12 ridges)    | [sorted by sq ft.]          | [sorted by pitch.]                  |             |
| Eave Length: 447' (47 eaves)      | Pitch: 12.00/12 Area: 15548 | sqft Pitch: 12.00/12 Area: 15548sqf | t 🕅 🖉 🗛 🗖 🖉 |
| Rake Length: 637' (44 rakes)      | Pitch: 5.76/12 Area: 473sq  | ft Pitch: 6.07/12 Area: 269sqft     |             |
| Hip Length: (2 hips)              | Pitch: 6.07/12 Area: 269sq  | ft Pitch: 5.76/12 Area: 473sqft     |             |
| Valley Length: 368' (21 valleies) |                             |                                     |             |
| Apron Flashing: 104'              |                             |                                     |             |
| Step Flashing: 475'               |                             |                                     |             |
| Chimneys: 1                       |                             |                                     |             |