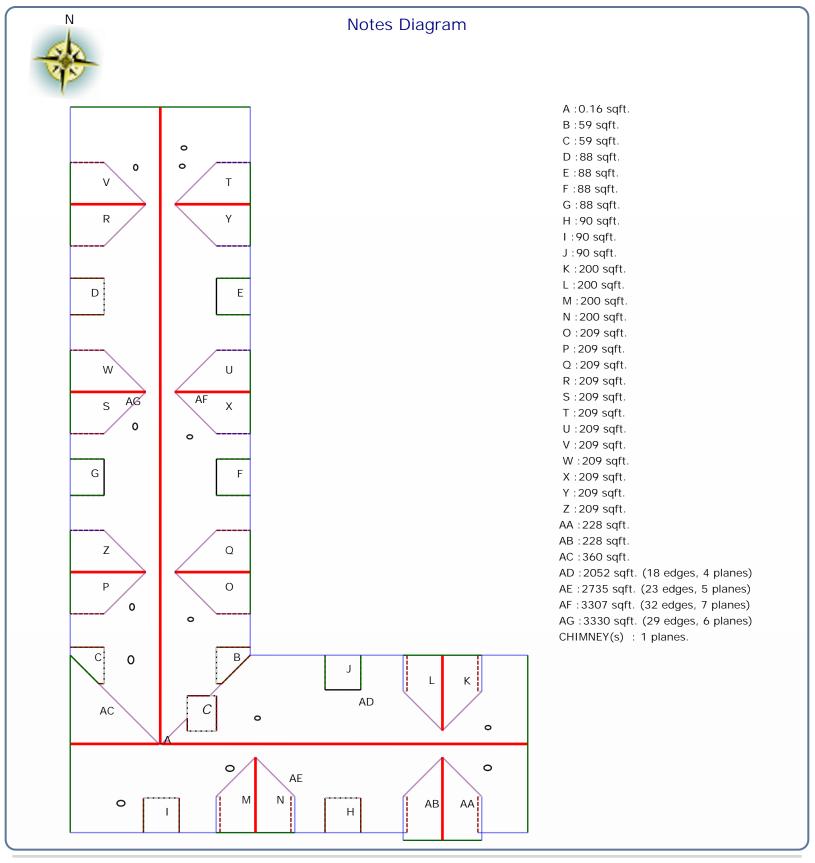

Property Address: 123 Sample St Houston, TX 75060



## Waste calculation

| Waste %     | 0%      | 5%      | 10%     | 15%     | 20%     | 25%     |
|-------------|---------|---------|---------|---------|---------|---------|
| Area (sqft) | 16,289  | 17,104  | 17,918  | 18,732  | 19,547  | 20,361  |
| Squares:    | 162.9SQ | 171.0SQ | 179.2SQ | 187.3SQ | 195.5SQ | 203.6SQ |

Only roof area is included in these waste calculations.

Additional materials needed for ridge, hip, valley, and starter lengths are not included.

## Roof Summary Information

| Total Area: 16289sqft; 163SQ;     |                             |                                     |             |
|-----------------------------------|-----------------------------|-------------------------------------|