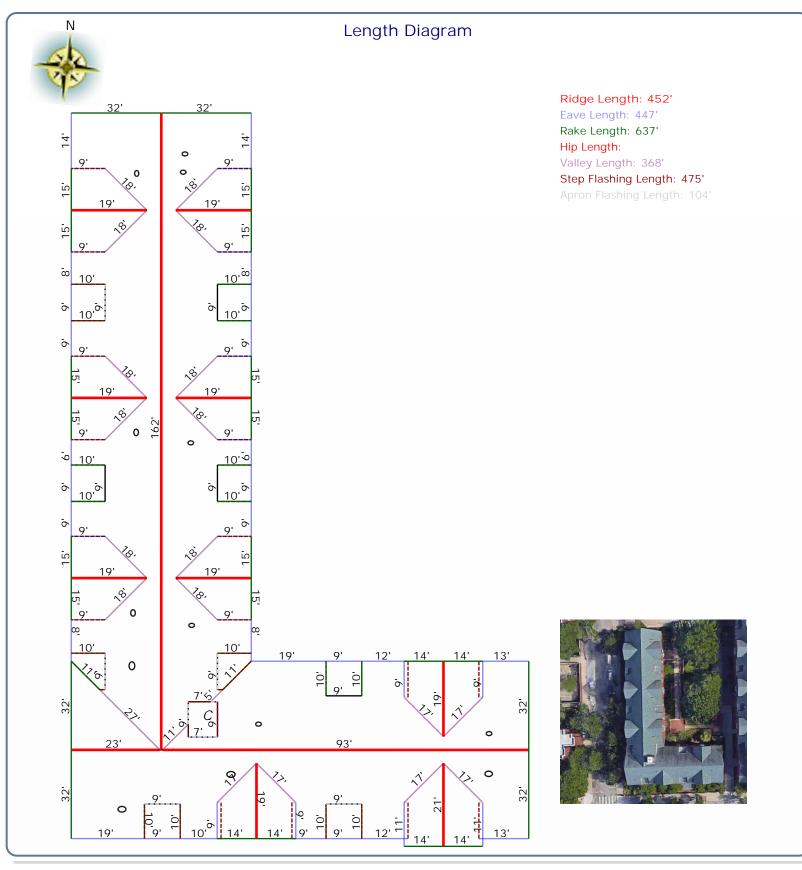

## Roof Summary Information

| Total Area: 16289sqft; 163SQ;     |                             |                                     |             |
|-----------------------------------|-----------------------------|-------------------------------------|-------------|
| (Slope:16289sqft; Flat:0sqft; )   | Major Pitch:12.00/12        |                                     |             |
| Ridge Length: 452' (12 ridges)    | [sorted by sq ft.]          | [sorted by pitch.]                  |             |
| Eave Length: 447' (47 eaves)      | Pitch: 12.00/12 Area: 15548 | sqft Pitch: 12.00/12 Area: 15548sqf | t 🕅 🖉 🗛 🗖 🖉 |
| Rake Length: 637' (44 rakes)      | Pitch: 5.76/12 Area: 473sq  | ft Pitch: 6.07/12 Area: 269sqft     |             |
| Hip Length: (2 hips)              | Pitch: 6.07/12 Area: 269sq  | ft Pitch: 5.76/12 Area: 473sqft     |             |
| Valley Length: 368' (21 valleies) |                             |                                     |             |
| Apron Flashing: 104'              |                             |                                     |             |
| Step Flashing: 475'               |                             |                                     |             |
| Chimneys: 1                       |                             |                                     |             |