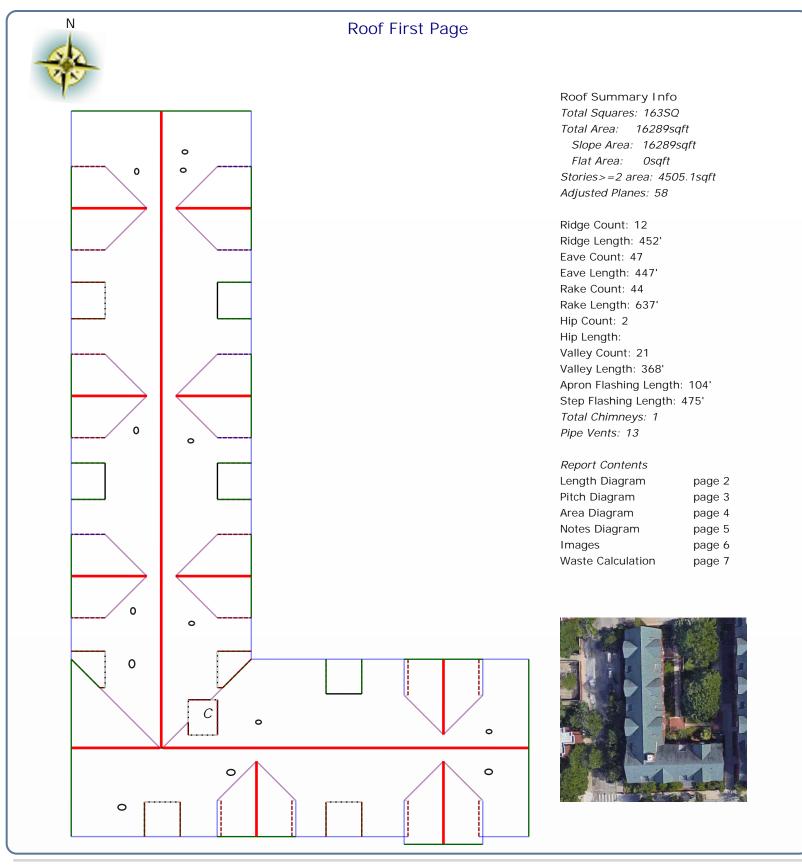

## Roof Summary Information

| Total Area: 16289sqft; 163SQ;     |                             |                                     |             |
|-----------------------------------|-----------------------------|-------------------------------------|-------------|
| (Slope:16289sqft; Flat:0sqft; )   | Major Pitch:12.00/12        |                                     |             |
| Ridge Length: 452' (12 ridges)    | [sorted by sq ft.]          | [sorted by pitch.]                  |             |
| Eave Length: 447' (47 eaves)      | Pitch: 12.00/12 Area: 15548 | sqft Pitch: 12.00/12 Area: 15548sqf | t 🕅 🖉 🗛 🗖 🖉 |
| Rake Length: 637' (44 rakes)      | Pitch: 5.76/12 Area: 473sq  | ft Pitch: 6.07/12 Area: 269sqft     |             |
| Hip Length: (2 hips)              | Pitch: 6.07/12 Area: 269sq  | ft Pitch: 5.76/12 Area: 473sqft     |             |
| Valley Length: 368' (21 valleies) |                             |                                     |             |
| Apron Flashing: 104'              |                             |                                     |             |
| Step Flashing: 475'               |                             |                                     |             |
| Chimneys: 1                       |                             |                                     |             |