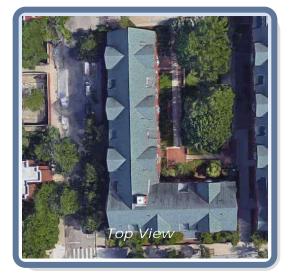

## Roof Summary Information

| Total Area: 16289sqft; 163SQ;     |                             |                                     |             |
|-----------------------------------|-----------------------------|-------------------------------------|-------------|
| (Slope:16289sqft; Flat:0sqft; )   | Major Pitch:12.00/12        |                                     |             |
| Ridge Length: 452' (12 ridges)    | [sorted by sq ft.]          | [sorted by pitch.]                  |             |
| Eave Length: 447' (47 eaves)      | Pitch: 12.00/12 Area: 15548 | sqft Pitch: 12.00/12 Area: 15548sqf | t 🕅 🖉 🗛 🗖 🖉 |
| Rake Length: 637' (44 rakes)      | Pitch: 5.76/12 Area: 473sq  | ft Pitch: 6.07/12 Area: 269sqft     |             |
| Hip Length: (2 hips)              | Pitch: 6.07/12 Area: 269sq  | ft Pitch: 5.76/12 Area: 473sqft     |             |
| Valley Length: 368' (21 valleies) |                             |                                     |             |
| Apron Flashing: 104'              |                             |                                     |             |
| Step Flashing: 475'               |                             |                                     |             |
| Chimneys: 1                       |                             |                                     |             |