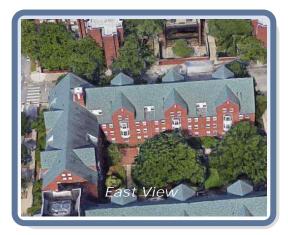

## Roof Summary Information

| Total Area: 16289sqft; 163SQ;     |                             |                                     |             |
|-----------------------------------|-----------------------------|-------------------------------------|-------------|
| (Slope:16289sqft; Flat:0sqft; )   | Major Pitch:12.00/12        |                                     |             |
| Ridge Length: 452' (12 ridges)    | [sorted by sq ft.]          | [sorted by pitch.]                  |             |
| Eave Length: 447' (47 eaves)      | Pitch: 12.00/12 Area: 15548 | sqft Pitch: 12.00/12 Area: 15548sqf | t 🕅 🖉 🗛 🗖 🖉 |
| Rake Length: 637' (44 rakes)      | Pitch: 5.76/12 Area: 473sq  | ft Pitch: 6.07/12 Area: 269sqft     |             |
| Hip Length: (2 hips)              | Pitch: 6.07/12 Area: 269sq  | ft Pitch: 5.76/12 Area: 473sqft     |             |
| Valley Length: 368' (21 valleies) |                             |                                     |             |
| Apron Flashing: 104'              |                             |                                     |             |
| Step Flashing: 475'               |                             |                                     |             |
| Chimneys: 1                       |                             |                                     |             |