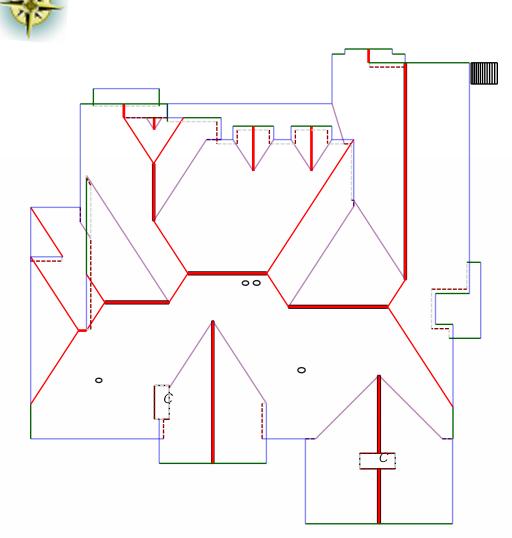

## Length Diagram

Ridge Length: 177'
Eave Length: 365'
Rake Length: 313'
Hip Length: 218'
Valley Length: 264'
Step Flashing Length: 164'

Property Address: 123 Sample St Houston, TX 75060 This Report is Made by: