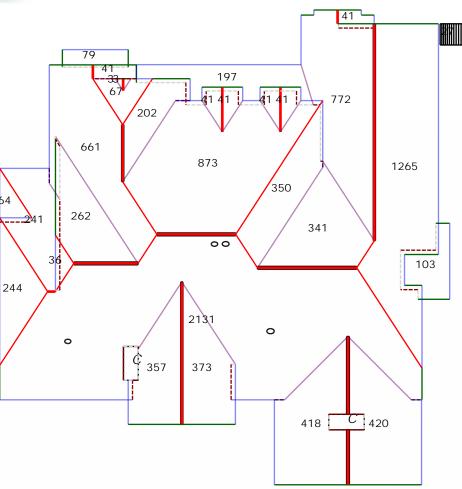

# Area Diagram

Total Squares: 97SQ Total Area: 9735sqft Adjusted Planes: 54

Property Address: 123 Sample St Houston, TX 75060

This Report is Made by: Ro@fEZ.com Accurate Measurements, EZ Savings! We take measuring to the next level

#### **Notes Diagram**

A:3 sqft. B:3 sqft. C:36 sqft. D:41 sqft. E:41 sqft. F:41 sqft. G:41 sqft. H:41 sqft. I:41 sqft. J:64 sqft. K:67 sqft. (6 edges, 2 planes) L:79 sqft. M:103 sqft. (6 edges, 2 planes) N:197 sqft. (9 edges, 2 planes) O:202 sqft. (6 edges, 2 planes) P:241 sqft. (7 edges, 2 planes) Q:244 sqft. R:262 sqft. S:341 sqft. T:350 sqft. U:357 sqft. (6 edges, 2 planes) V:373 sqft. W:418 sqft. (7 edges, 2 planes) X:420 sqft. (7 edges, 2 planes) Y:661 sqft. (9 edges, 2 planes) Z:772 sqft. (8 edges, 2 planes) AA: 873 sqft. (11 edges, 3 planes) AB: 1265 sqft. (9 edges, 2 planes) AC: 2131 sqft. (19 edges, 4 planes)