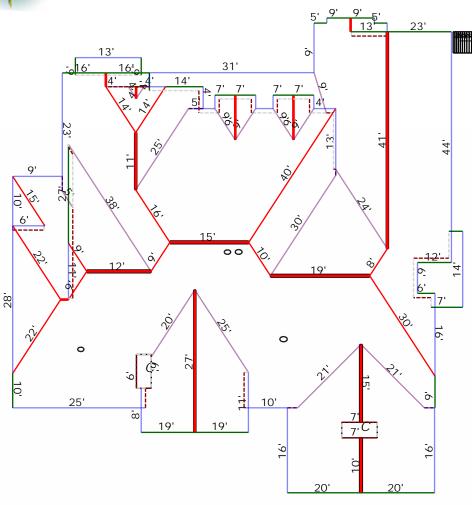

#### **Notes Diagram**

A:3 sqft. B:3 sqft. C:36 sqft. D:41 sqft. E:41 sqft. F:41 sqft. G:41 sqft. H:41 sqft. I:41 sqft. J:64 sqft. K:67 sqft. (6 edges, 2 planes) L:79 sqft. M:103 sqft. (6 edges, 2 planes) N:197 sqft. (9 edges, 2 planes) O:202 sqft. (6 edges, 2 planes) P:241 sqft. (7 edges, 2 planes) Q:244 sqft. R:262 sqft. S:341 sqft. T:350 sqft. U:357 sqft. (6 edges, 2 planes) V:373 sqft. W:418 sqft. (7 edges, 2 planes) X:420 sqft. (7 edges, 2 planes) Y:661 sqft. (9 edges, 2 planes) Z:772 sqft. (8 edges, 2 planes) AA: 873 sqft. (11 edges, 3 planes) AB: 1265 sqft. (9 edges, 2 planes) AC: 2131 sqft. (19 edges, 4 planes)