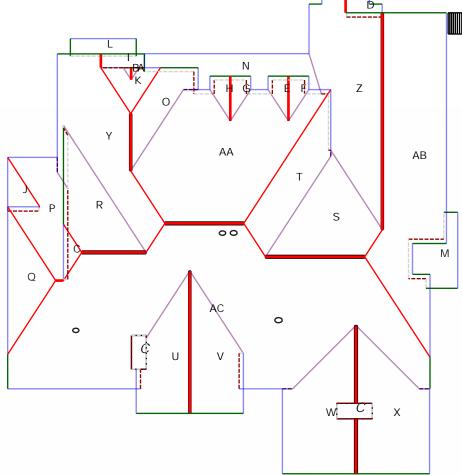

Property Address: 123 Sample St Houston, TX 75060 This Report is Made by:

R

Roof Summary Info
Total Squares: 97SQ
Total Area: 9735sqft
Slope Area: 9708sqft
Flat Area: 0sqft
Arch Area: 27sqft
Stories>=2 area: 9490.6sqft

Adjusted Planes: 54

Ridge Count: 14 Ridge Length: 177'

[Ridge length include RV Length]

Eave Count: 35
Eave Length: 365'
Rake Count: 29
Rake Length: 313'
Hip Count: 13
Hip Length: 218'
Valley Count: 16
Valley Length: 264'

Apron Flashing Length: 102' Step Flashing Length: 164'

Total Chimneys: 2 Pipe Vents: 4 Ridge Vents: 8 RV Length: 151' Total Arches: 1

Report Contents

Length Diagram page 2
Pitch Diagram page 3
Area Diagram page 4
Notes Diagram page 5

## Length Diagram

Ridge Length: 177'
Eave Length: 365'
Rake Length: 313'
Hip Length: 218'
Valley Length: 264'
Step Flashing Length: 164'

Property Address: 123 Sample St Houston, TX 75060 This Report is Made by:

#### **Notes Diagram**

A:3 sqft. B:3 sqft. C:36 sqft. D:41 sqft. E:41 sqft. F:41 sqft. G:41 sqft. H:41 sqft. I:41 sqft. J:64 sqft. K:67 sqft. (6 edges, 2 planes) L:79 sqft. M:103 sqft. (6 edges, 2 planes) N:197 sqft. (9 edges, 2 planes) O:202 sqft. (6 edges, 2 planes) P:241 sqft. (7 edges, 2 planes) Q:244 sqft. R:262 sqft. S:341 sqft. T:350 sqft. U:357 sqft. (6 edges, 2 planes) V:373 sqft. W:418 sqft. (7 edges, 2 planes) X:420 sqft. (7 edges, 2 planes) Y:661 sqft. (9 edges, 2 planes) Z:772 sqft. (8 edges, 2 planes) AA: 873 sqft. (11 edges, 3 planes) AB: 1265 sqft. (9 edges, 2 planes) AC: 2131 sqft. (19 edges, 4 planes)