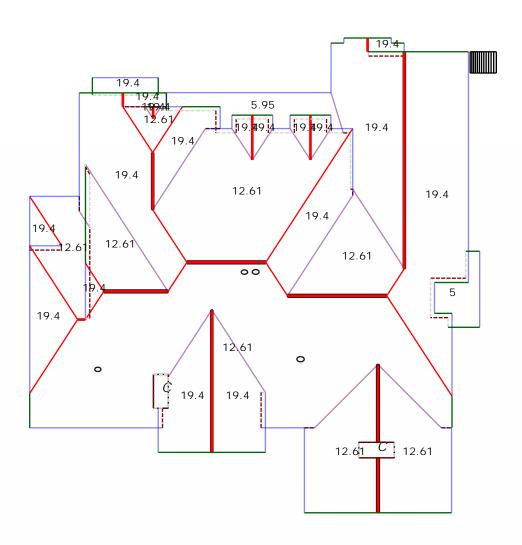

## Length Diagram

Ridge Length: 177'
Eave Length: 365'
Rake Length: 313'
Hip Length: 218'
Valley Length: 264'
Step Flashing Length: 164'

Property Address: 123 Sample St Houston, TX 75060 This Report is Made by:

Valley Length: 264' (16 valleies)

Apron Flashing: 102' Step Flashing: 164' Chimneys: 2 Ridge Vents: 151' Major Pitch:12.61/12

[sorted by sq ft.] [sorted by pitch.]

 Pitch: 12.61/12
 Area: 4752sqft
 Pitch: 19.40/12
 Area: 4656sqft

 Pitch: 19.40/12
 Area: 4656sqft
 Pitch: 12.61/12
 Area: 4752sqft

 Pitch: 5.95/12
 Area: 197sqft
 Pitch: 5.95/12
 Area: 197sqft

 Pitch: 5.00/12
 Area: 103sqft
 Pitch: 5.00/12
 Area: 103sqft