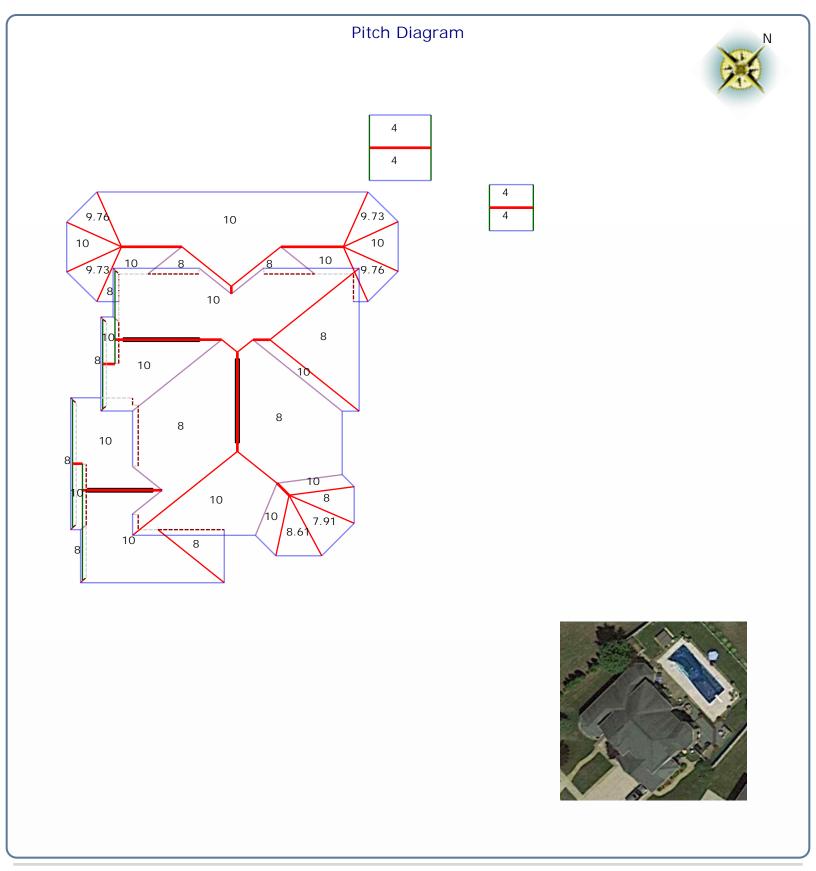

## Roof Summary Information

| Total Area: 4377sqft; 44SQ;       |                           |                       |                  |
|-----------------------------------|---------------------------|-----------------------|------------------|
| (Slope:4377sqft; Flat:0sqft; )    | Major Pitch:10.00/12      |                       |                  |
| Ridge Length: 100' (12 ridges)    | [sorted by sq ft.]        | [sorted by pite       | ch.]             |
| Eave Length: 378' (36 eaves)      | Pitch: 10.00/12 Area: 258 | B2sqft Pitch: 10.00/1 | 2 Area: 2582sqft |
| Rake Length: 138' (16 rakes)      | Pitch: 8.00/12 Area: 13   | 11sqft Pitch: 9.76/12 | Area: 93sqft     |
| Hip Length: 293' (27 hips)        | Pitch: 4.00/12 Area: 192  | 2sqft Pitch: 9.73/12  | Area: 93sqft     |
| Valley Length: 122' (12 valleies) | Pitch: 9.76/12 Area: 93   | sqft Pitch: 8.61/12   | Area: 52sqft     |
| Apron Flashing: 81'               | Pitch: 9.73/12 Area: 93   | sqft Pitch: 8.00/12   | Area: 1311sqft   |
| Step Flashing: 96'                | Pitch: 7.91/12 Area: 55   | sqft Pitch: 7.91/12   | Area: 55sqft     |
| Ridge Vents: 39'                  | Pitch: 8.61/12 Area: 52   | sqft Pitch: 4.00/12   | Area: 192sqft    |