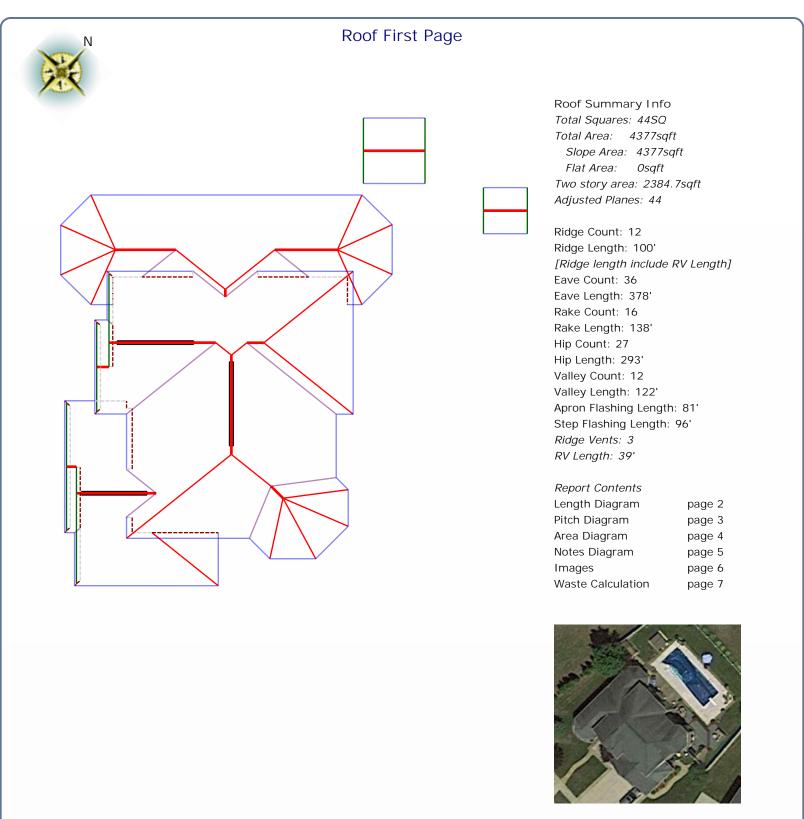

## Roof Summary Information

| Total Area: 4377sqft; 44SQ;       |                           |                       |                  |
|-----------------------------------|---------------------------|-----------------------|------------------|
| (Slope:4377sqft; Flat:0sqft; )    | Major Pitch:10.00/12      |                       |                  |
| Ridge Length: 100' (12 ridges)    | [sorted by sq ft.]        | [sorted by pite       | ch.]             |
| Eave Length: 378' (36 eaves)      | Pitch: 10.00/12 Area: 258 | B2sqft Pitch: 10.00/1 | 2 Area: 2582sqft |
| Rake Length: 138' (16 rakes)      | Pitch: 8.00/12 Area: 13   | 11sqft Pitch: 9.76/12 | Area: 93sqft     |
| Hip Length: 293' (27 hips)        | Pitch: 4.00/12 Area: 192  | 2sqft Pitch: 9.73/12  | Area: 93sqft     |
| Valley Length: 122' (12 valleies) | Pitch: 9.76/12 Area: 93   | sqft Pitch: 8.61/12   | Area: 52sqft     |
| Apron Flashing: 81'               | Pitch: 9.73/12 Area: 93   | sqft Pitch: 8.00/12   | Area: 1311sqft   |
| Step Flashing: 96'                | Pitch: 7.91/12 Area: 55   | sqft Pitch: 7.91/12   | Area: 55sqft     |
| Ridge Vents: 39'                  | Pitch: 8.61/12 Area: 52   | sqft Pitch: 4.00/12   | Area: 192sqft    |