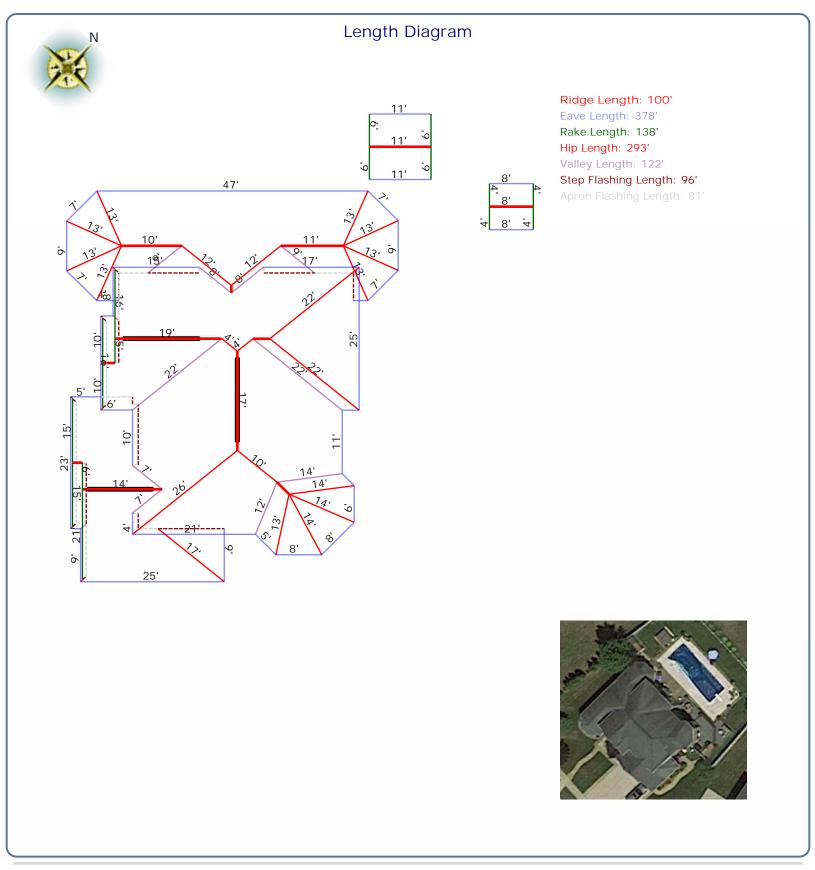

## Roof Summary Information

| Total Area: 4377sqft; 44SQ;       |                           |                       |                  |
|-----------------------------------|---------------------------|-----------------------|------------------|
| (Slope:4377sqft; Flat:0sqft; )    | Major Pitch:10.00/12      |                       |                  |
| Ridge Length: 100' (12 ridges)    | [sorted by sq ft.]        | [sorted by pite       | ch.]             |
| Eave Length: 378' (36 eaves)      | Pitch: 10.00/12 Area: 258 | B2sqft Pitch: 10.00/1 | 2 Area: 2582sqft |
| Rake Length: 138' (16 rakes)      | Pitch: 8.00/12 Area: 13   | 11sqft Pitch: 9.76/12 | Area: 93sqft     |
| Hip Length: 293' (27 hips)        | Pitch: 4.00/12 Area: 192  | 2sqft Pitch: 9.73/12  | Area: 93sqft     |
| Valley Length: 122' (12 valleies) | Pitch: 9.76/12 Area: 93   | sqft Pitch: 8.61/12   | Area: 52sqft     |
| Apron Flashing: 81'               | Pitch: 9.73/12 Area: 93   | sqft Pitch: 8.00/12   | Area: 1311sqft   |
| Step Flashing: 96'                | Pitch: 7.91/12 Area: 55   | sqft Pitch: 7.91/12   | Area: 55sqft     |
| Ridge Vents: 39'                  | Pitch: 8.61/12 Area: 52   | sqft Pitch: 4.00/12   | Area: 192sqft    |