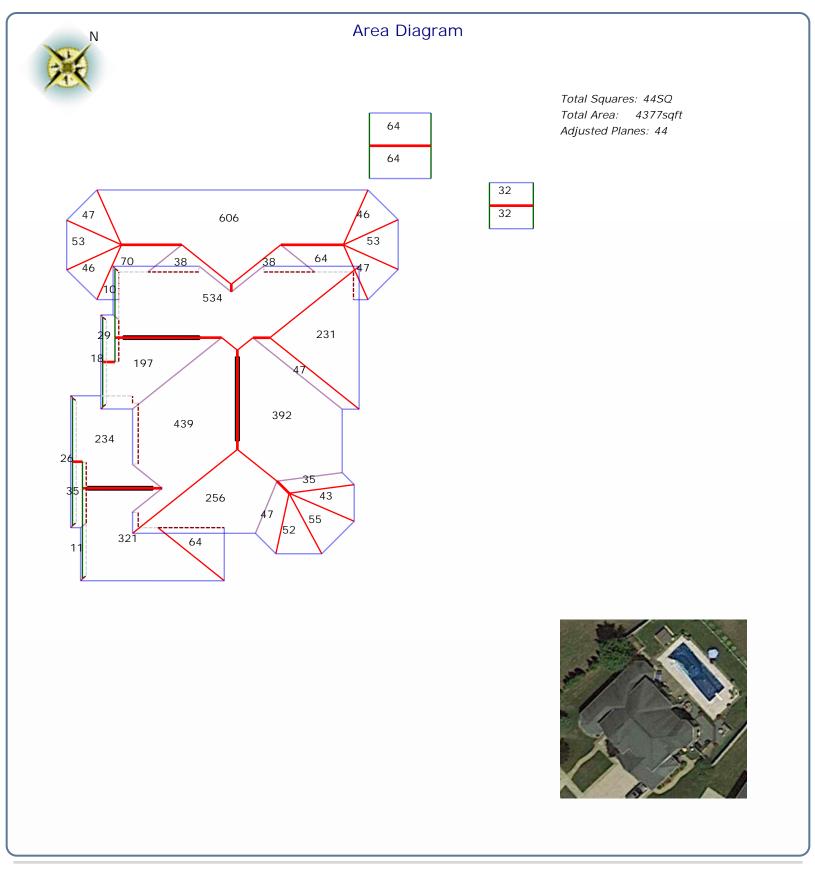

Property Address: 123 Sample St Houston, TX 75060

North View

Property Address: 123 Sample St Houston, TX 75060

| Waste calc  | <u>ulation</u> |        |        |        |        |        |  |  |
|-------------|----------------|--------|--------|--------|--------|--------|--|--|
| Waste %     | 0%             | 5%     | 10%    | 15%    | 20%    | 25%    |  |  |
| Area (sqft) | 4,377          | 4,595  | 4,814  | 5,033  | 5,252  | 5,471  |  |  |
| Squares:    | 43.8SQ         | 46.0SQ | 48.1SQ | 50.3SQ | 52.5SQ | 54.7SQ |  |  |
|             |                |        |        |        |        |        |  |  |

Only roof area is included in these waste calculations.

Additional materials needed for ridge, hip, valley, and starter lengths are not included.

## Roof Summary Information

| Total Area: 4377sqft; 44SQ;       |                           |                       |                  |
|-----------------------------------|---------------------------|-----------------------|------------------|
| (Slope:4377sqft; Flat:0sqft; )    | Major Pitch:10.00/12      |                       |                  |
| Ridge Length: 100' (12 ridges)    | [sorted by sq ft.]        | [sorted by pite       | ch.]             |
| Eave Length: 378' (36 eaves)      | Pitch: 10.00/12 Area: 258 | B2sqft Pitch: 10.00/1 | 2 Area: 2582sqft |
| Rake Length: 138' (16 rakes)      | Pitch: 8.00/12 Area: 13   | 11sqft Pitch: 9.76/12 | Area: 93sqft     |
| Hip Length: 293' (27 hips)        | Pitch: 4.00/12 Area: 192  | 2sqft Pitch: 9.73/12  | Area: 93sqft     |
| Valley Length: 122' (12 valleies) | Pitch: 9.76/12 Area: 93   | sqft Pitch: 8.61/12   | Area: 52sqft     |
| Apron Flashing: 81'               | Pitch: 9.73/12 Area: 93   | sqft Pitch: 8.00/12   | Area: 1311sqft   |
| Step Flashing: 96'                | Pitch: 7.91/12 Area: 55   | sqft Pitch: 7.91/12   | Area: 55sqft     |
| Ridge Vents: 39'                  | Pitch: 8.61/12 Area: 52   | sqft Pitch: 4.00/12   | Area: 192sqft    |