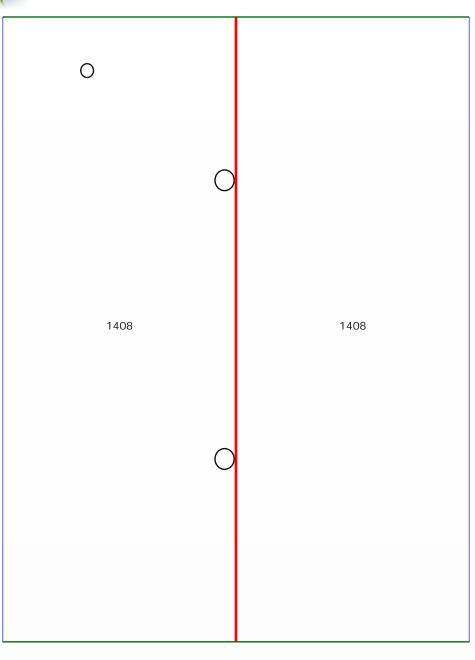

# Notes Diagram

A:1408 sqft.
B:1408 sqft.
Vent(s): 3 planes.

Order#: 59321 Customer#: 126604

Property Address: 123 Sample St Houston, TX 75060 This Report is Made by:

R

Property Address: 123 Sample St Houston, TX 75060 This Report is Made by: