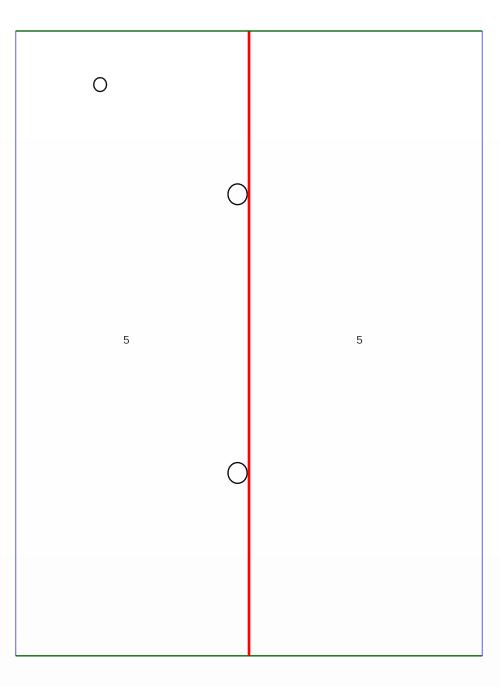

### Area Diagram

Total Squares: 28SQ Total Area: 2817sqft Adjusted Planes: 3

Property Address: 123 Sample St Houston, TX 75060