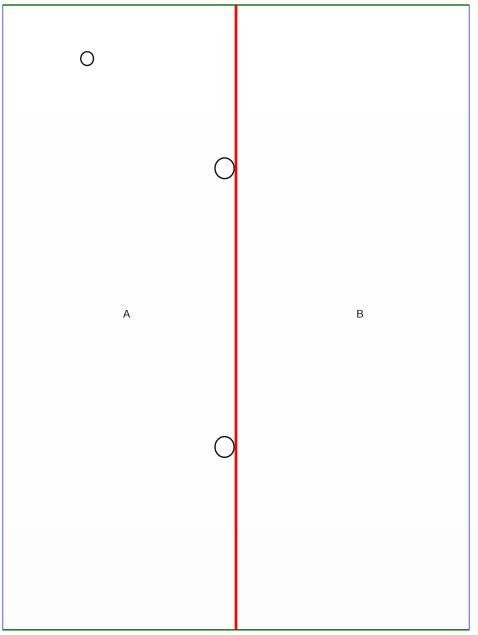

# Notes Diagram

A:1408 sqft.
B:1408 sqft.
Vent(s): 3 planes.

Order#: 59321 Customer#: 126604

Property Address: 123 Sample St Houston, TX 75060 This Report is Made by:

R

Property Address: 123 Sample St Houston, TX 75060 This Report is Made by: