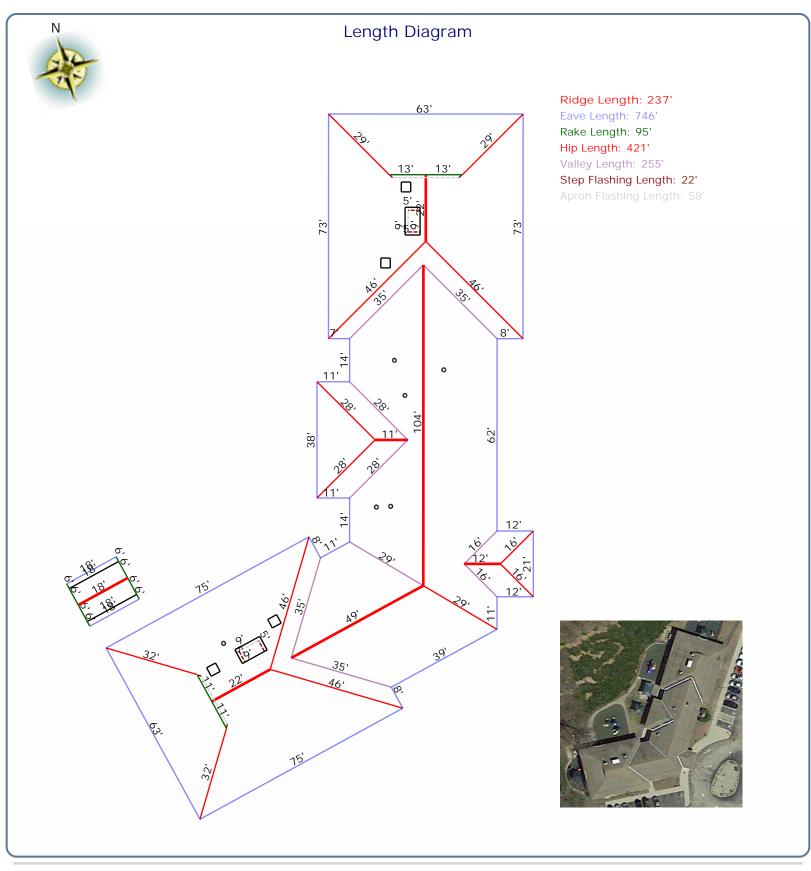

## Roof Summary Information

| Total Area: 16513sqft; 165SQ;      |                 |                 |                  |                 |
|------------------------------------|-----------------|-----------------|------------------|-----------------|
| (Slope: 16423sqft; Flat: 90sqft; ) | Major Pitch:4   | .25/12          |                  |                 |
| Ridge Length: 237' (7 ridges)      | [sorted by sq f | t.]             | [sorted by pitcl | h.]             |
| Eave Length: 746' (24 eaves)       | Pitch: 4.25/12  | Area: 16211sqft | Pitch: 38.53/12  | Area: 212sqft   |
| Rake Length: 95' (12 rakes)        | Pitch: 38.53/12 | Area: 212sqft   | Pitch: 4.25/12   | Area: 16211sqft |
| Hip Length: 421' (13 hips)         | Flat            | Area: 90sqft    | Flat             | Area: 90sqft    |
| Valley Length: 255' (9 valleies)   |                 |                 |                  |                 |
| Apron Flashing: 58'                |                 |                 |                  |                 |
| Step Flashing: 22'                 |                 |                 |                  |                 |
|                                    |                 |                 |                  |                 |