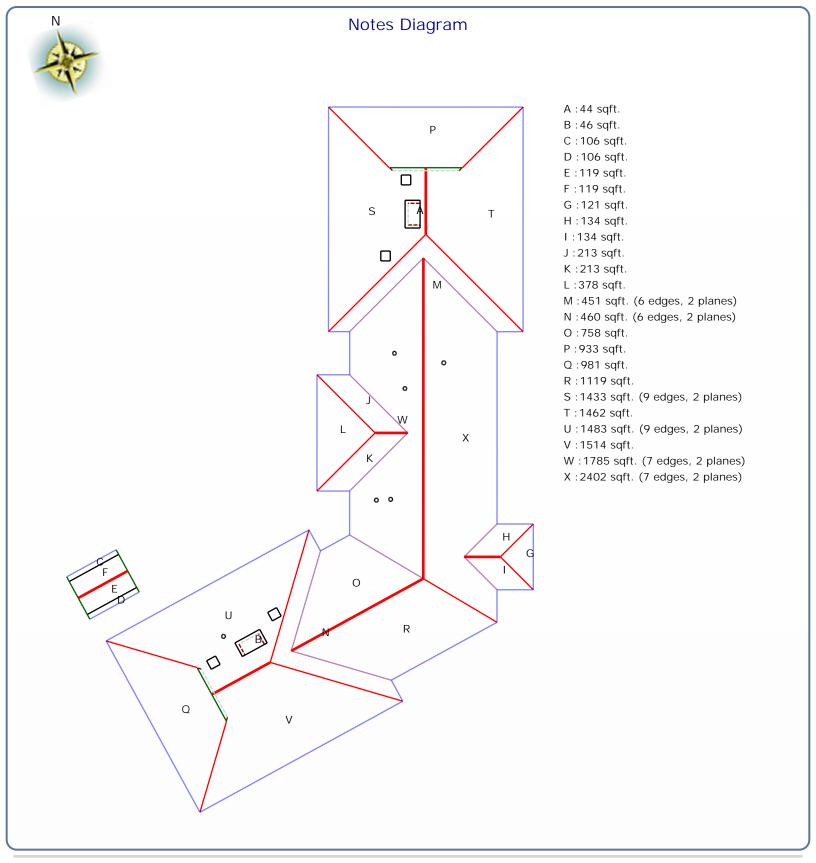

## Roof Summary Information

| Total Area: 16513sqft; 165SQ;      |                 |                 |                  |                 |
|------------------------------------|-----------------|-----------------|------------------|-----------------|
| (Slope: 16423sqft; Flat: 90sqft; ) | Major Pitch:4   | .25/12          |                  |                 |
| Ridge Length: 237' (7 ridges)      | [sorted by sq f | t.]             | [sorted by pitcl | h.]             |
| Eave Length: 746' (24 eaves)       | Pitch: 4.25/12  | Area: 16211sqft | Pitch: 38.53/12  | Area: 212sqft   |
| Rake Length: 95' (12 rakes)        | Pitch: 38.53/12 | Area: 212sqft   | Pitch: 4.25/12   | Area: 16211sqft |
| Hip Length: 421' (13 hips)         | Flat            | Area: 90sqft    | Flat             | Area: 90sqft    |
| Valley Length: 255' (9 valleies)   |                 |                 |                  |                 |
| Apron Flashing: 58'                |                 |                 |                  |                 |
| Step Flashing: 22'                 |                 |                 |                  |                 |
|                                    |                 |                 |                  |                 |