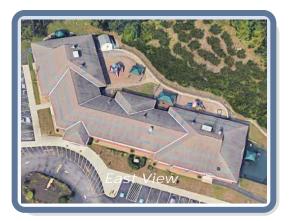

## Roof Summary Information

| Total Area: 16513sqft; 165SQ;      |                 |                 |                  |                 |
|------------------------------------|-----------------|-----------------|------------------|-----------------|
| (Slope: 16423sqft; Flat: 90sqft; ) | Major Pitch:4   | .25/12          |                  |                 |
| Ridge Length: 237' (7 ridges)      | [sorted by sq f | t.]             | [sorted by pitcl | h.]             |
| Eave Length: 746' (24 eaves)       | Pitch: 4.25/12  | Area: 16211sqft | Pitch: 38.53/12  | Area: 212sqft   |
| Rake Length: 95' (12 rakes)        | Pitch: 38.53/12 | Area: 212sqft   | Pitch: 4.25/12   | Area: 16211sqft |
| Hip Length: 421' (13 hips)         | Flat            | Area: 90sqft    | Flat             | Area: 90sqft    |
| Valley Length: 255' (9 valleies)   |                 |                 |                  |                 |
| Apron Flashing: 58'                |                 |                 |                  |                 |
| Step Flashing: 22'                 |                 |                 |                  |                 |
|                                    |                 |                 |                  |                 |