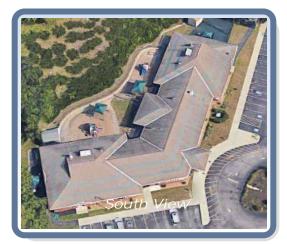

## Roof Summary Information

| Total Area: 16513sqft; 165SQ;      |                 |                 |                  |                 |
|------------------------------------|-----------------|-----------------|------------------|-----------------|
| (Slope: 16423sqft; Flat: 90sqft; ) | Major Pitch:4   | .25/12          |                  |                 |
| Ridge Length: 237' (7 ridges)      | [sorted by sq f | t.]             | [sorted by pitcl | h.]             |
| Eave Length: 746' (24 eaves)       | Pitch: 4.25/12  | Area: 16211sqft | Pitch: 38.53/12  | Area: 212sqft   |
| Rake Length: 95' (12 rakes)        | Pitch: 38.53/12 | Area: 212sqft   | Pitch: 4.25/12   | Area: 16211sqft |
| Hip Length: 421' (13 hips)         | Flat            | Area: 90sqft    | Flat             | Area: 90sqft    |
| Valley Length: 255' (9 valleies)   |                 |                 |                  |                 |
| Apron Flashing: 58'                |                 |                 |                  |                 |
| Step Flashing: 22'                 |                 |                 |                  |                 |
|                                    |                 |                 |                  |                 |