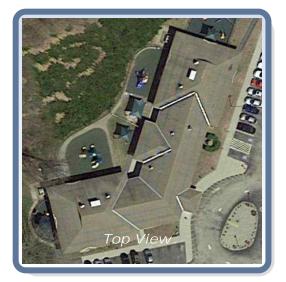

## Roof Summary Information

| Total Area: 16513sqft; 165SQ;      |                 |                 |                  |                 |
|------------------------------------|-----------------|-----------------|------------------|-----------------|
| (Slope: 16423sqft; Flat: 90sqft; ) | Major Pitch:4   | .25/12          |                  |                 |
| Ridge Length: 237' (7 ridges)      | [sorted by sq f | t.]             | [sorted by pitcl | h.]             |
| Eave Length: 746' (24 eaves)       | Pitch: 4.25/12  | Area: 16211sqft | Pitch: 38.53/12  | Area: 212sqft   |
| Rake Length: 95' (12 rakes)        | Pitch: 38.53/12 | Area: 212sqft   | Pitch: 4.25/12   | Area: 16211sqft |
| Hip Length: 421' (13 hips)         | Flat            | Area: 90sqft    | Flat             | Area: 90sqft    |
| Valley Length: 255' (9 valleies)   |                 |                 |                  |                 |
| Apron Flashing: 58'                |                 |                 |                  |                 |
| Step Flashing: 22'                 |                 |                 |                  |                 |
|                                    |                 |                 |                  |                 |