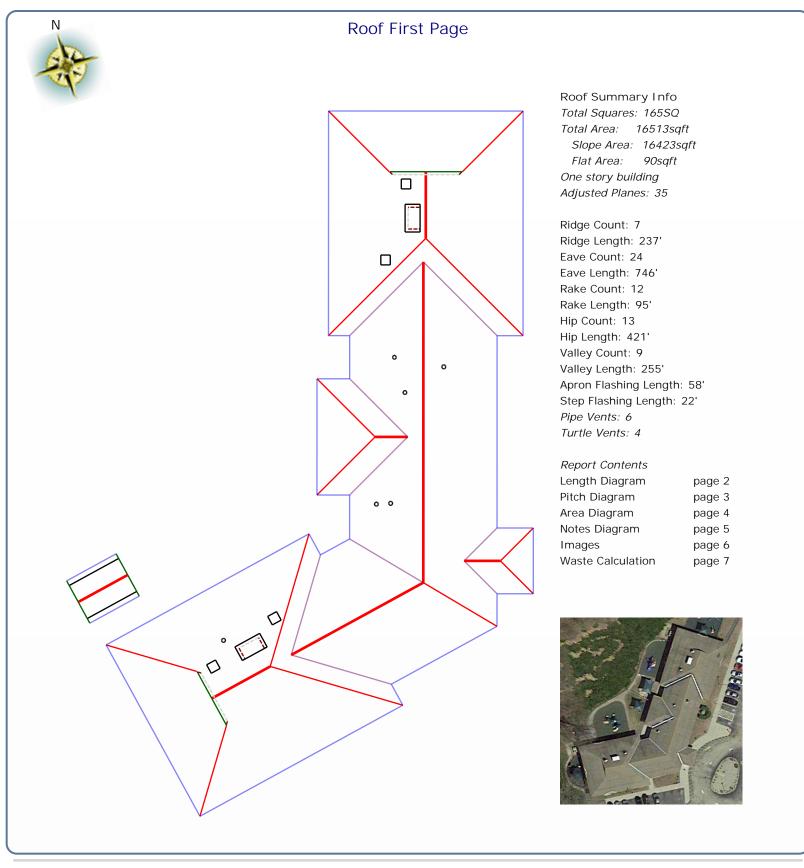

## Roof Summary Information

| Total Area: 16513sqft; 165SQ;      |                 |                 |                  |                 |
|------------------------------------|-----------------|-----------------|------------------|-----------------|
| (Slope: 16423sqft; Flat: 90sqft; ) | Major Pitch:4   | .25/12          |                  |                 |
| Ridge Length: 237' (7 ridges)      | [sorted by sq f | t.]             | [sorted by pitcl | h.]             |
| Eave Length: 746' (24 eaves)       | Pitch: 4.25/12  | Area: 16211sqft | Pitch: 38.53/12  | Area: 212sqft   |
| Rake Length: 95' (12 rakes)        | Pitch: 38.53/12 | Area: 212sqft   | Pitch: 4.25/12   | Area: 16211sqft |
| Hip Length: 421' (13 hips)         | Flat            | Area: 90sqft    | Flat             | Area: 90sqft    |
| Valley Length: 255' (9 valleies)   |                 |                 |                  |                 |
| Apron Flashing: 58'                |                 |                 |                  |                 |
| Step Flashing: 22'                 |                 |                 |                  |                 |
|                                    |                 |                 |                  |                 |