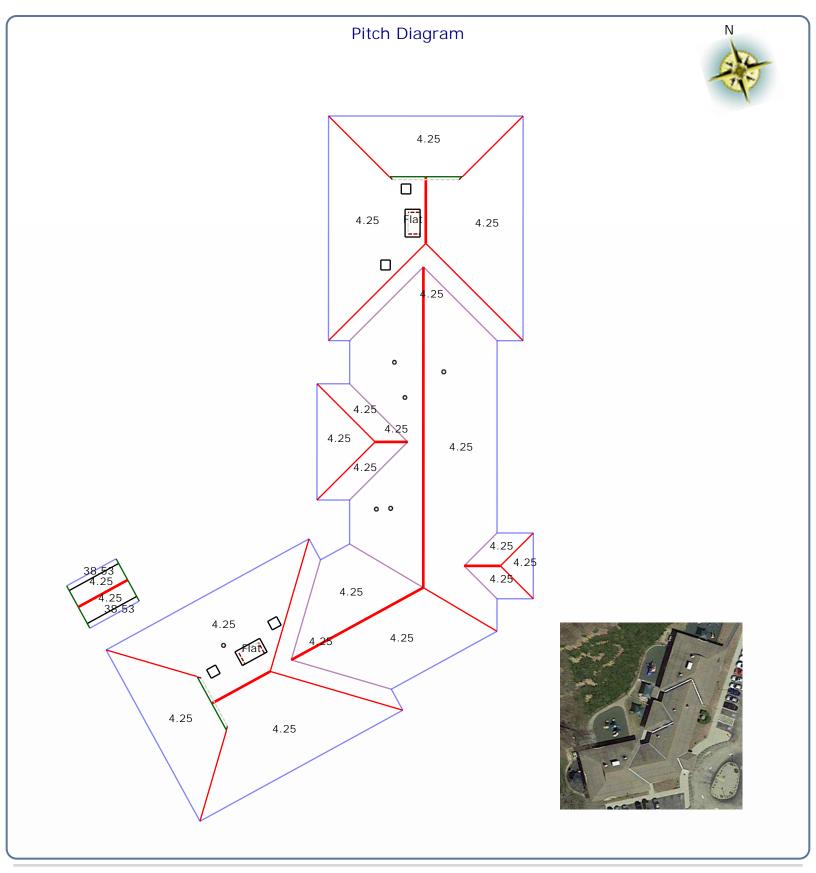

## Roof Summary Information

| Total Area: 16513sqft; 165SQ;      |                 |                 |                  |                 |
|------------------------------------|-----------------|-----------------|------------------|-----------------|
| (Slope: 16423sqft; Flat: 90sqft; ) | Major Pitch:4   | .25/12          |                  |                 |
| Ridge Length: 237' (7 ridges)      | [sorted by sq f | t.]             | [sorted by pitcl | h.]             |
| Eave Length: 746' (24 eaves)       | Pitch: 4.25/12  | Area: 16211sqft | Pitch: 38.53/12  | Area: 212sqft   |
| Rake Length: 95' (12 rakes)        | Pitch: 38.53/12 | Area: 212sqft   | Pitch: 4.25/12   | Area: 16211sqft |
| Hip Length: 421' (13 hips)         | Flat            | Area: 90sqft    | Flat             | Area: 90sqft    |
| Valley Length: 255' (9 valleies)   |                 |                 |                  |                 |
| Apron Flashing: 58'                |                 |                 |                  |                 |
| Step Flashing: 22'                 |                 |                 |                  |                 |
|                                    |                 |                 |                  |                 |