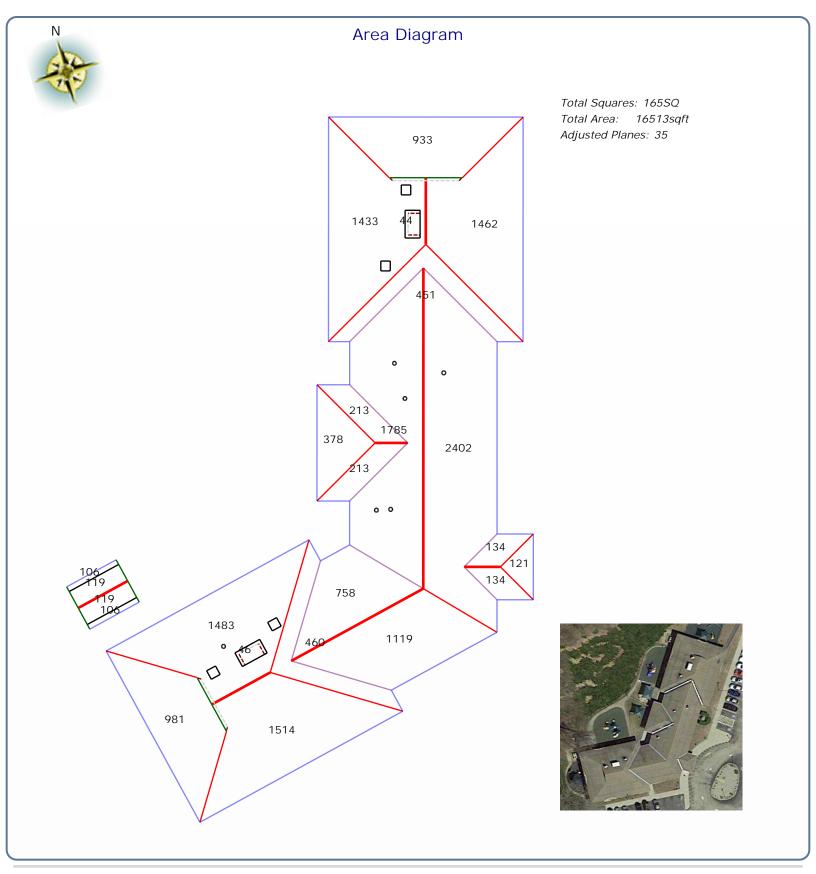

Property Address: 123 Sample St Houston, TX 75060

A BEF

| Waste %     | 0%      | 5%      | 10%     | 15%     | 20%     | 25%     |
|-------------|---------|---------|---------|---------|---------|---------|
| Area (sqft) | 16,513  | 17,339  | 18,165  | 18,990  | 19,816  | 20,642  |
| Squares:    | 165.1SQ | 173.4SQ | 181.6SQ | 189.9SQ | 198.2SQ | 206.4SQ |

Only roof area is included in these waste calculations.

Additional materials needed for ridge, hip, valley, and starter lengths are not included.

## Roof Summary Information

| Total Area: 16513sqft; 165SQ;      |                 |                 |                  |                 |
|------------------------------------|-----------------|-----------------|------------------|-----------------|
| (Slope: 16423sqft; Flat: 90sqft; ) | Major Pitch:4   | .25/12          |                  |                 |
| Ridge Length: 237' (7 ridges)      | [sorted by sq f | t.]             | [sorted by pitcl | h.]             |
| Eave Length: 746' (24 eaves)       | Pitch: 4.25/12  | Area: 16211sqft | Pitch: 38.53/12  | Area: 212sqft   |
| Rake Length: 95' (12 rakes)        | Pitch: 38.53/12 | Area: 212sqft   | Pitch: 4.25/12   | Area: 16211sqft |
| Hip Length: 421' (13 hips)         | Flat            | Area: 90sqft    | Flat             | Area: 90sqft    |
| Valley Length: 255' (9 valleies)   |                 |                 |                  |                 |
| Apron Flashing: 58'                |                 |                 |                  |                 |
| Step Flashing: 22'                 |                 |                 |                  |                 |
|                                    |                 |                 |                  |                 |