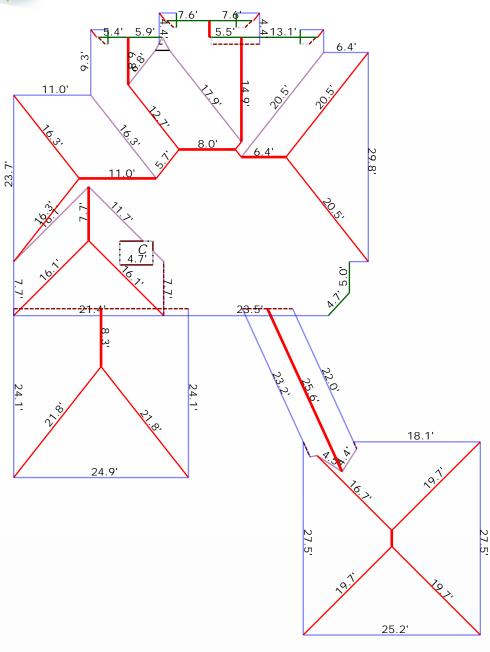

# Length Diagram

Ridge Length: 93.2'
Eave Length: 383.5'
Rake Length: 64.1'
Hip Length: 252.8'
Valley Length: 106.3'
Step Flashing Length: 77'
Apron Flashing Length: 13'

Order#: 59321 Customer#: 126604

Property Address: 123 Sample St Houston, TX 75060 This Report is Made by:

# Roof First Page

Roof Summary Info
Total Squares: 39SQ
Total Area: 3920sqft
Slope Area: 3920sqft
Flat Area: 0sqft
Two story area: 1567.6sqft
Adjusted Planes: 31

Ridge Count: 10
Ridge Length: 93.2'
Eave Count: 26
Eave Length: 383.5'
Rake Count: 12
Rake Length: 64.1'
Hip Count: 20
Hip Length: 252.8'
Valley Count: 12
Valley Length: 106.3'
Apron Flashing Length: 13'
Step Flashing Length: 77'
Total Chimneys: 1