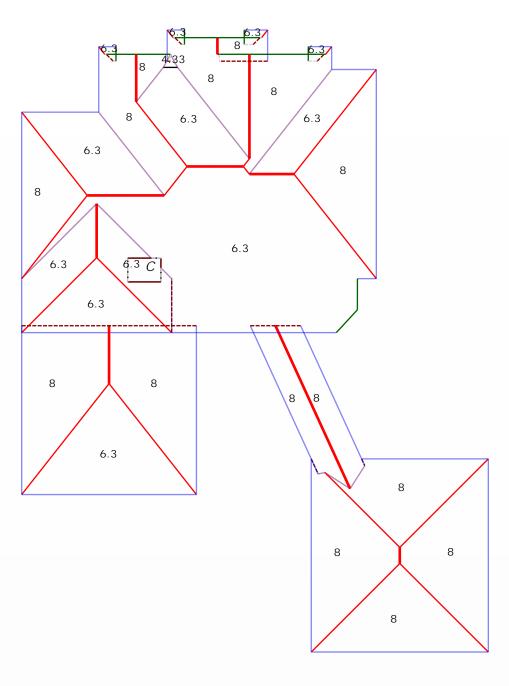

## Pitch Diagram

Property Address: 123 Sample St Houston, TX 75060 This Report is Made by:

R

Apron Flashing: 13' Step Flashing: 77' Chimneys: 1 Major Pitch:8.00/12

[sorted by sq ft.] [sorted by pitch.]

Pitch: 8.00/12 Area: 2271sqft Pitch: 8.00/12 Area: 2271sqft

 Pitch: 6.30/12
 Area: 22/1sqft
 Fitch: 8.00/12
 Area: 22/1sqft

 Pitch: 6.30/12
 Area: 1647sqft
 Pitch: 6.30/12
 Area: 1647sqft

 Pitch: 4.33/12
 Area: 2sqft
 Pitch: 4.33/12
 Area: 2sqft

Page: 7