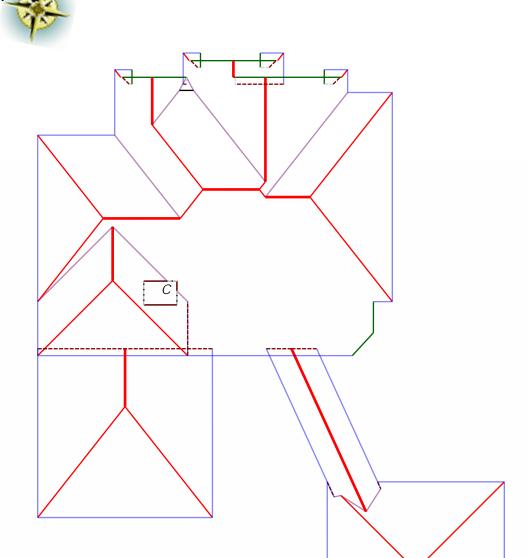

# Length Diagram

Ridge Length: 93.2'
Eave Length: 383.5'
Rake Length: 64.1'
Hip Length: 252.8'
Valley Length: 106.3'
Step Flashing Length: 77'
Apron Flashing Length: 13'

Order#: 59321 Customer#: 126604

Property Address: 123 Sample St Houston, TX 75060 This Report is Made by:

# Roof First Page

Roof Summary Info
Total Squares: 39SQ
Total Area: 3920sqft
Slope Area: 3920sqft
Flat Area: 0sqft
Two story area: 1567.6sqft
Adjusted Planes: 31

Ridge Count: 10
Ridge Length: 93.2'
Eave Count: 26
Eave Length: 383.5'
Rake Count: 12
Rake Length: 64.1'
Hip Count: 20
Hip Length: 252.8'
Valley Count: 12
Valley Length: 106.3'
Apron Flashing Length: 13'
Step Flashing Length: 77'
Total Chimneys: 1