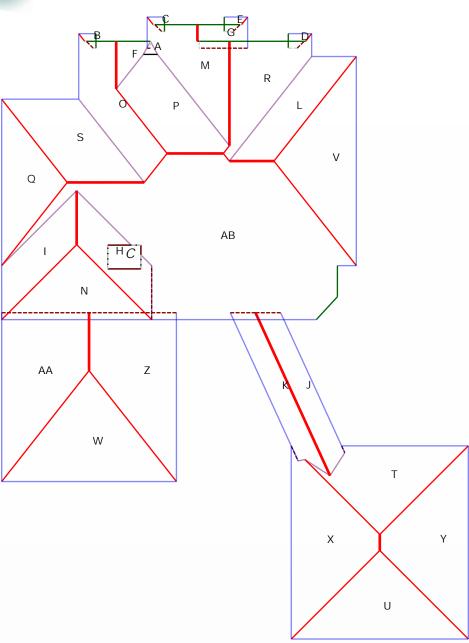

### Notes Diagram

Order#: 59321

Customer#: 126604

A:2 sqft. B:3 sqft. C:3 sqft. D:6 sqft. E:6 sqft. F:21 sqft. G:29 sqft. H:76 sqft. (7 edges, 2 planes) I:93 sqft. J:93 sqft. K:94 sqft. L:107 sqft. M:126 sqft. N:129 sqft. O:131 sqft. (6 edges, 2 planes) P:133 sqft. Q:133 sqft. R:137 sqft. S:147 sqft. T:169 sqft. U:191 sqft. V:210 sqft. W:222 sqft. X:225 sqft. Y:226 sqft. Z:242 sqft.

AB:721 sqft. (12 edges, 3 planes)

CHIMNEY(s): 1 planes.

AA:242 sqft.

Property Address: 123 Sample St Houston, TX 75060 This Report is Made by:

Report is Made by:

Report is Made by:

Accurate Measurements, EZ Savings!