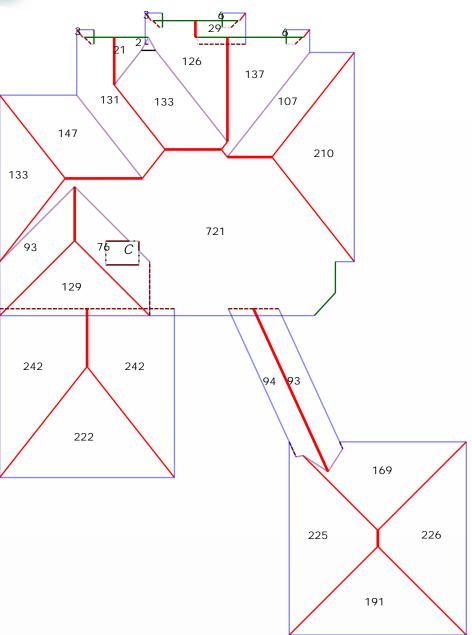

# Length Diagram

Ridge Length: 93.2'
Eave Length: 383.5'
Rake Length: 64.1'
Hip Length: 252.8'
Valley Length: 106.3'
Step Flashing Length: 77'
Apron Flashing Length: 13'

Order#: 59321 Customer#: 126604

Property Address: 123 Sample St Houston, TX 75060 This Report is Made by:

### Notes Diagram

Order#: 59321

Customer#: 126604

A:2 sqft. B:3 sqft. C:3 sqft. D:6 sqft. E:6 sqft. F:21 sqft. G:29 sqft. H:76 sqft. (7 edges, 2 planes) I:93 sqft. J:93 sqft. K:94 sqft. L:107 sqft. M:126 sqft. N:129 sqft. O:131 sqft. (6 edges, 2 planes) P:133 sqft. Q:133 sqft. R:137 sqft. S:147 sqft. T:169 sqft. U:191 sqft. V:210 sqft. W:222 sqft. X:225 sqft. Y:226 sqft. Z:242 sqft.

AB:721 sqft. (12 edges, 3 planes)

CHIMNEY(s): 1 planes.

AA:242 sqft.

Property Address: 123 Sample St Houston, TX 75060 This Report is Made by:

Report is Made by:

Report is Made by:

Accurate Measurements, EZ Savings!