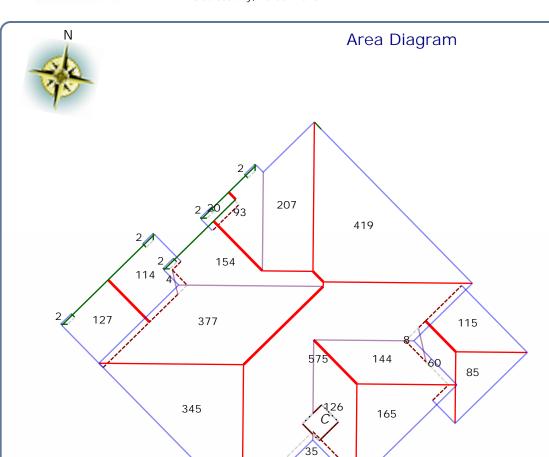

## Notes Diagram

A:2 sqft.

B:2 sqft.

C:2 sqft.

D:2 sqft.

E:2 sqft.

F:4 sqft.

G:8 sqft.

H:20 sqft.

I:32 sqft.

J:32 sqft.

K:35 sqft.

L:54 sqft.

M:60 sqft. (6 edges, 2 planes)

N:85 sqft.

O:93 sqft.

P:110 sqft.

Q:114 sqft.

R:115 sqft.

S:126 sqft. (6 edges, 2 planes)

T:127 sqft.

U:144 sqft.

V:154 sqft.

W:154 sqft.

X:165 sqft.

Y:207 sqft.

Z:345 sqft. AA:377 sqft.

AB:419 sqft.

AC:575 sqft. (7 edges, 2 planes)

CHIMNEY(s): 1 planes.

Property Address: 123 Sample St Houston, TX 75060 This Report is Made by:

R