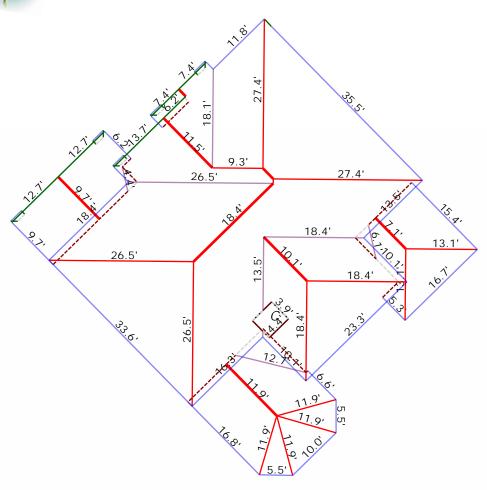

## Length Diagram

Ridge Length: 72.7'
Eave Length: 290.4'
Rake Length: 75.0'
Hip Length: 228.5'
Valley Length: 100.8'
Step Flashing Length: 93'
Apron Flashing Length: 34'

Property Address: 123 Sample St Houston, TX 75060 This Report is Made by:

Ridge Count: 8
Ridge Length: 72.7'
Eave Count: 27
Eave Length: 290.4'
Rake Count: 28
Rake Length: 75.0'
Hip Count: 14
Hip Length: 228.5'
Valley Count: 8
Valley Length: 100.8'
Apron Flashing Length: 34'
Step Flashing Length: 93'