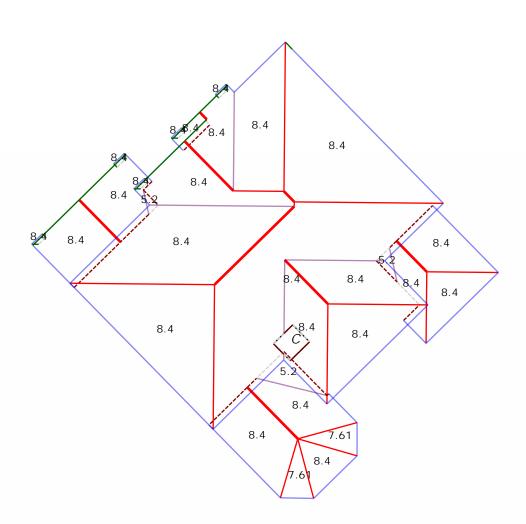

## Pitch Diagram

Order#: 59321 Customer#: 126604

Property Address: 123 Sample St Houston, TX 75060 This Report is Made by:

R

110

32

154

Total Squares: 36SQ Total Area: 3566sqft Adjusted Planes: 30

Apron Flashing: 34' Step Flashing: 93' Chimneys: 1

Major Pitch: 8.40/12 [sorted by sq ft.]

Pitch: 7.61/12 Area: 63sqft Pitch: 5.20/12 Area: 47sqft [sorted by pitch.]

Pitch: 8.40/12 Area: 3456sqft Pitch: 8.40/12 Area: 3456sqft Pitch: 7.61/12 Area: 63sqft Pitch: 5.20/12 Area: 47sqft