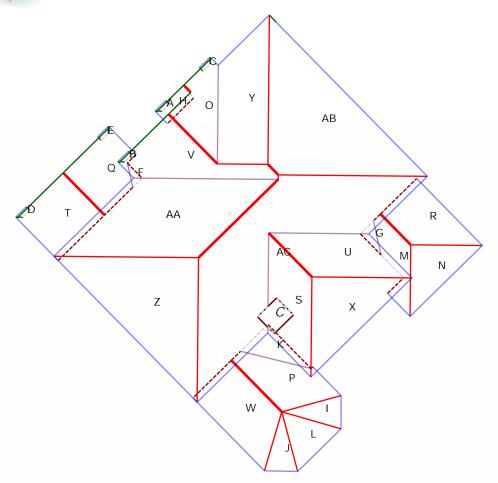

## Notes Diagram

A:2 sqft.

B:2 sqft.

C:2 sqft.

D:2 sqft.

E:2 sqft.

F:4 sqft.

G:8 sqft.

H:20 sqft.

I:32 sqft.

J:32 sqft.

K:35 sqft.

L:54 sqft.

M:60 sqft. (6 edges, 2 planes)

N:85 sqft.

O:93 sqft.

P:110 sqft.

Q:114 sqft.

R:115 sqft.

S:126 sqft. (6 edges, 2 planes)

T:127 sqft.

U:144 sqft.

V:154 sqft.

W:154 sqft.

X:165 sqft.

Y:207 sqft.

Z:345 sqft. AA:377 sqft.

AB:419 sqft.

AC:575 sqft. (7 edges, 2 planes)

CHIMNEY(s): 1 planes.

Property Address: 123 Sample St Houston, TX 75060 This Report is Made by:

R