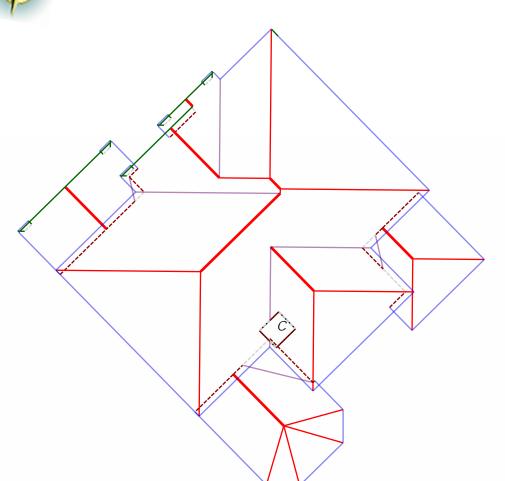

## Length Diagram

Ridge Length: 72.7'
Eave Length: 290.4'
Rake Length: 75.0'
Hip Length: 228.5'
Valley Length: 100.8'
Step Flashing Length: 93'
Apron Flashing Length: 34'

Property Address: 123 Sample St Houston, TX 75060 This Report is Made by: