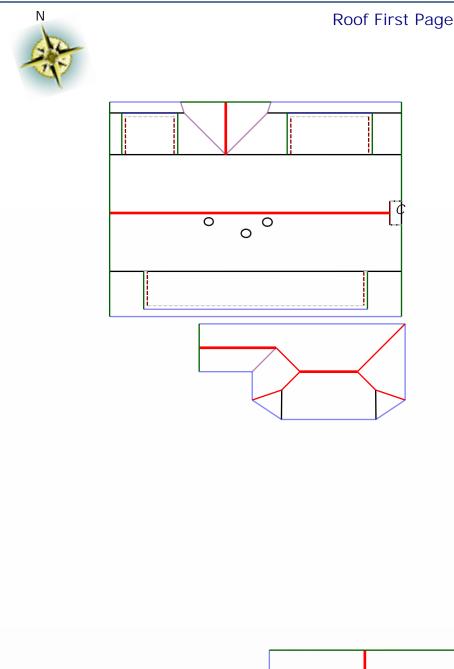

Property Address: 123 Sample St Houston, TX 75060

Roof Summary Info Total Squares: 27SQ Total Area: 2709sqft Slope Area: 2709sqft Flat Area: 0sqft Two story area: 1029.5sqft Adjusted Planes: 30

Ridge Count: 5 Ridge Length: 88.0' Eave Count: 15 Eave Length: 237.0' Rake Count: 24 Rake Length: 219.3' Hip Count: 6 Hip Length: 30.6' Valley Count: 5 Valley Length: 35.1' Apron Flashing Length: 52' Step Flashing Length: 68' *Total Chimneys: 1 Pipe Vents: 3* 

## Roof Summary Information

| Total Area: 2709sqft; 27SQ;<br>(Slope:2709sqft; Flat:0sqft; ) | Major Pitch:7.40/12           |                               |
|---------------------------------------------------------------|-------------------------------|-------------------------------|
| Ridge Length: 88.0' (5 ridges)                                | [sorted by sq ft.]            | [sorted by pitch.]            |
| Eave Length: 237.0' (15 eaves)                                | Pitch: 7.40/12 Area: 1077sqft | Pitch: 23.00/12 Area: 554sqft |
| Rake Length: 219.3' (24 rakes)                                | Pitch: 7.20/12 Area: 751sqft  | Pitch: 7.40/12 Area: 1077sqft |
| Hip Length: 30.6' (6 hips)                                    | Pitch:23.00/12 Area:554sqft   | Pitch: 7.20/12 Area: 751sqft  |
| Valley Length: 35.1' (5 valleies)                             | Pitch: 5.00/12 Area: 310sqft  | Pitch: 5.97/12 Area: 18sqft   |
| Apron Flashing: 52'                                           | Pitch: 5.97/12 Area: 18sqft   | Pitch: 5.00/12 Area: 310sqft  |
| Step Flashing: 68'                                            |                               |                               |