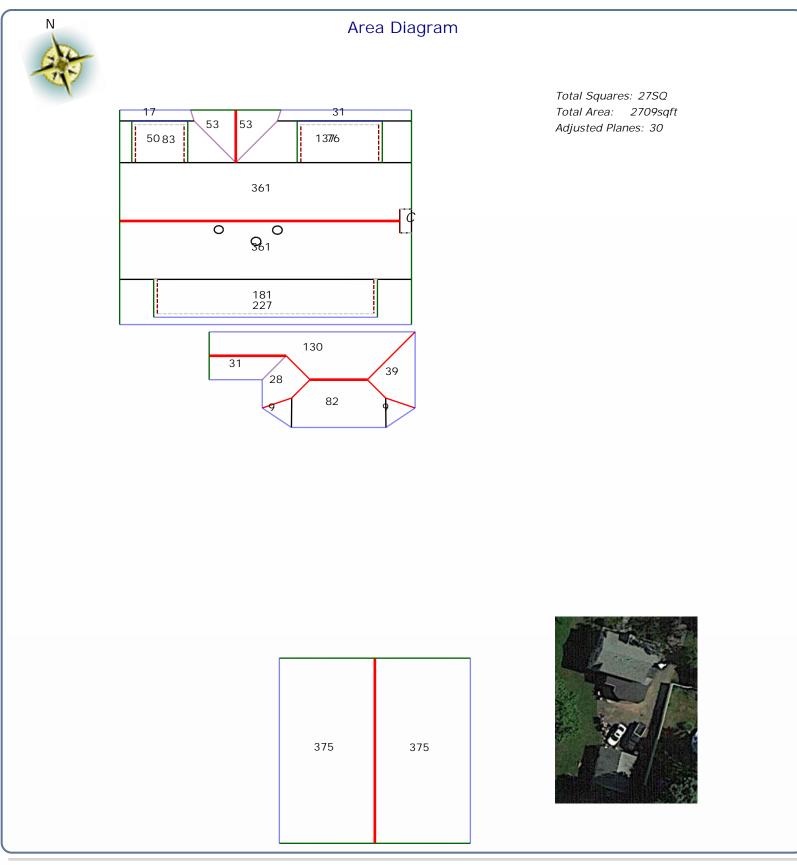

Property Address: 123 Sample St Houston, TX 75060

Roof Summary Info Total Squares: 27SQ Total Area: 2709sqft Slope Area: 2709sqft Flat Area: 0sqft Two story area: 1029.5sqft Adjusted Planes: 30

Ridge Count: 5 Ridge Length: 88.0' Eave Count: 15 Eave Length: 237.0' Rake Count: 24 Rake Length: 219.3' Hip Count: 6 Hip Length: 30.6' Valley Count: 5 Valley Length: 35.1' Apron Flashing Length: 52' Step Flashing Length: 68' *Total Chimneys: 1 Pipe Vents: 3* 

## Roof Summary Information

| Total Area: 2709sqft; 27SQ;<br>(Slope:2709sqft; Flat:0sqft; ) | Major Pitch:7.40/12           |                               |
|---------------------------------------------------------------|-------------------------------|-------------------------------|
| Ridge Length: 88.0' (5 ridges)                                | [sorted by sq ft.]            | [sorted by pitch.]            |
| Eave Length: 237.0' (15 eaves)                                | Pitch: 7.40/12 Area: 1077sqft | Pitch: 23.00/12 Area: 554sqft |
| Rake Length: 219.3' (24 rakes)                                | Pitch: 7.20/12 Area: 751sqft  | Pitch: 7.40/12 Area: 1077sqft |
| Hip Length: 30.6' (6 hips)                                    | Pitch:23.00/12 Area:554sqft   | Pitch: 7.20/12 Area: 751sqft  |
| Valley Length: 35.1' (5 valleies)                             | Pitch: 5.00/12 Area: 310sqft  | Pitch: 5.97/12 Area: 18sqft   |
| Apron Flashing: 52'                                           | Pitch: 5.97/12 Area: 18sqft   | Pitch: 5.00/12 Area: 310sqft  |
| Step Flashing: 68'                                            |                               |                               |