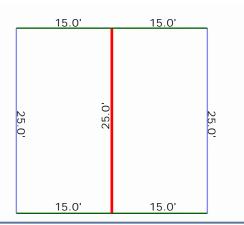

Property Address: 123 Sample St Houston, TX 75060

Roof Summary Info Total Squares: 27SQ Total Area: 2709sqft Slope Area: 2709sqft Flat Area: 0sqft Two story area: 1029.5sqft Adjusted Planes: 30

Ridge Count: 5 Ridge Length: 88.0' Eave Count: 15 Eave Length: 237.0' Rake Count: 24 Rake Length: 219.3' Hip Count: 6 Hip Length: 30.6' Valley Count: 5 Valley Length: 35.1' Apron Flashing Length: 52' Step Flashing Length: 68' *Total Chimneys: 1 Pipe Vents: 3* 

Ν

Roofing 1 John-Doe@GMail.com 2811234567 123 Street City, Texas 77095 Property Address: 123 Sample St Houston, TX 75060

Ridge Length: 88.0'

Eave Length: 237.0' Rake Length: 219.3' Hip Length: 30.6' Valley Length: 35.1' Step Flashing Length: 68' Apron Flashing Length: 52'