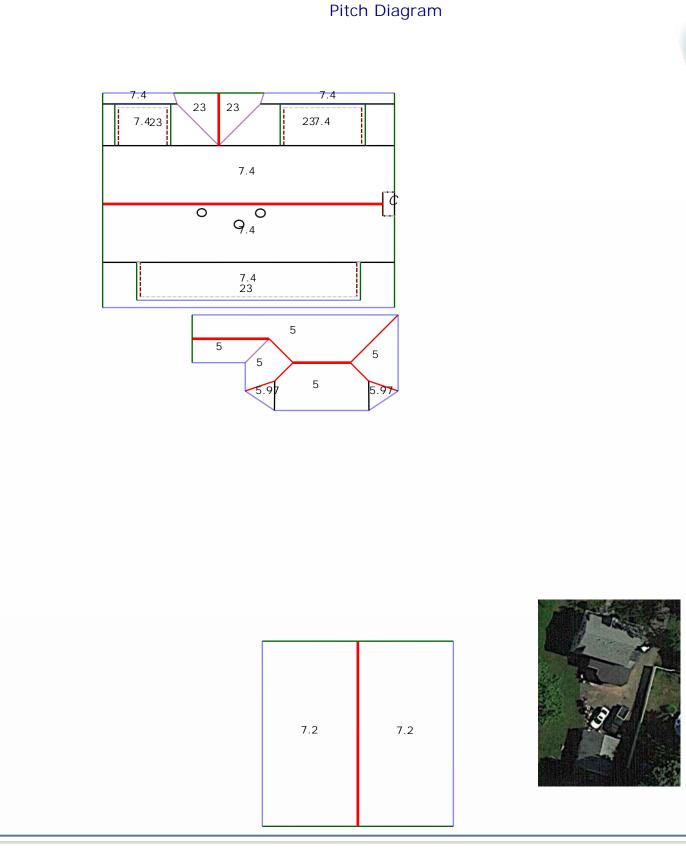

Property Address: 123 Sample St Houston, TX 75060

Roof Summary Info Total Squares: 27SQ Total Area: 2709sqft Slope Area: 2709sqft Flat Area: 0sqft Two story area: 1029.5sqft Adjusted Planes: 30

Ridge Count: 5 Ridge Length: 88.0' Eave Count: 15 Eave Length: 237.0' Rake Count: 24 Rake Length: 219.3' Hip Count: 6 Hip Length: 30.6' Valley Count: 5 Valley Length: 35.1' Apron Flashing Length: 52' Step Flashing Length: 68' *Total Chimneys: 1 Pipe Vents: 3* 

## Roof Summary Information

| Total Area: 2709sqft; 27SQ;<br>(Slope:2709sqft; Flat:0sqft; ) | Major Pitch:7.40/12           |                               |
|---------------------------------------------------------------|-------------------------------|-------------------------------|
| Ridge Length: 88.0' (5 ridges)                                | [sorted by sq ft.]            | [sorted by pitch.]            |
| Eave Length: 237.0' (15 eaves)                                | Pitch: 7.40/12 Area: 1077sqft | Pitch: 23.00/12 Area: 554sqft |
| Rake Length: 219.3' (24 rakes)                                | Pitch: 7.20/12 Area: 751sqft  | Pitch: 7.40/12 Area: 1077sqft |
| Hip Length: 30.6' (6 hips)                                    | Pitch:23.00/12 Area:554sqft   | Pitch: 7.20/12 Area: 751sqft  |
| Valley Length: 35.1' (5 valleies)                             | Pitch: 5.00/12 Area: 310sqft  | Pitch: 5.97/12 Area: 18sqft   |
| Apron Flashing: 52'                                           | Pitch: 5.97/12 Area: 18sqft   | Pitch: 5.00/12 Area: 310sqft  |
| Step Flashing: 68'                                            |                               |                               |