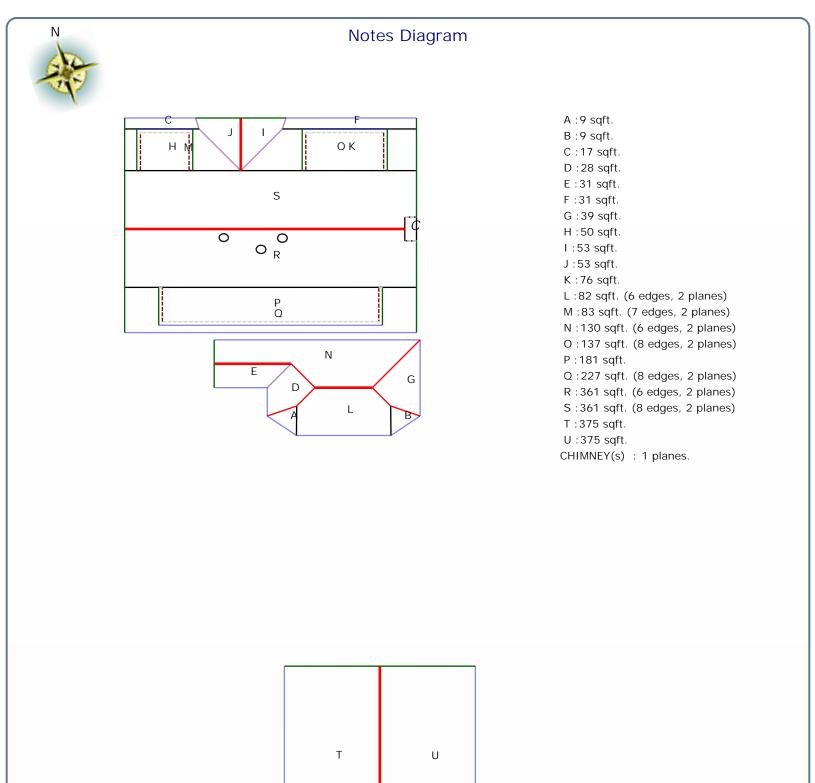

Property Address: 123 Sample St Houston, TX 75060

Roof Summary Info Total Squares: 27SQ Total Area: 2709sqft Slope Area: 2709sqft Flat Area: 0sqft Two story area: 1029.5sqft Adjusted Planes: 30

Ridge Count: 5 Ridge Length: 88.0' Eave Count: 15 Eave Length: 237.0' Rake Count: 24 Rake Length: 219.3' Hip Count: 6 Hip Length: 30.6' Valley Count: 5 Valley Length: 35.1' Apron Flashing Length: 52' Step Flashing Length: 68' *Total Chimneys: 1 Pipe Vents: 3* 

## Roof Summary Information

| Total Area: 2709sqft; 27SQ;<br>(Slope:2709sqft; Flat:0sqft; ) | Major Pitch:7.40/12           |                               |
|---------------------------------------------------------------|-------------------------------|-------------------------------|
| Ridge Length: 88.0' (5 ridges)                                | [sorted by sq ft.]            | [sorted by pitch.]            |
| Eave Length: 237.0' (15 eaves)                                | Pitch: 7.40/12 Area: 1077sqft | Pitch: 23.00/12 Area: 554sqft |
| Rake Length: 219.3' (24 rakes)                                | Pitch: 7.20/12 Area: 751sqft  | Pitch: 7.40/12 Area: 1077sqft |
| Hip Length: 30.6' (6 hips)                                    | Pitch:23.00/12 Area:554sqft   | Pitch: 7.20/12 Area: 751sqft  |
| Valley Length: 35.1' (5 valleies)                             | Pitch: 5.00/12 Area: 310sqft  | Pitch: 5.97/12 Area: 18sqft   |
| Apron Flashing: 52'                                           | Pitch: 5.97/12 Area: 18sqft   | Pitch: 5.00/12 Area: 310sqft  |
| Step Flashing: 68'                                            |                               |                               |