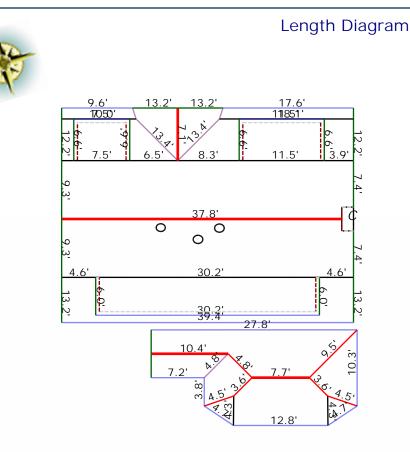

Property Address: 123 Sample St Houston, TX 75060

Roof Summary Info Total Squares: 27SQ Total Area: 2709sqft Slope Area: 2709sqft Flat Area: 0sqft Two story area: 1029.5sqft Adjusted Planes: 30

Ridge Count: 5 Ridge Length: 88.0' Eave Count: 15 Eave Length: 237.0' Rake Count: 24 Rake Length: 219.3' Hip Count: 6 Hip Length: 30.6' Valley Count: 5 Valley Length: 35.1' Apron Flashing Length: 52' Step Flashing Length: 68' *Total Chimneys: 1 Pipe Vents: 3* 

Ν

Roofing 1 John-Doe@GMail.com 2811234567 123 Street City, Texas 77095 Property Address: 123 Sample St Houston, TX 75060

Ridge Length: 88.0'

Eave Length: 237.0' Rake Length: 219.3' Hip Length: 30.6' Valley Length: 35.1' Step Flashing Length: 68' Apron Flashing Length: 52'