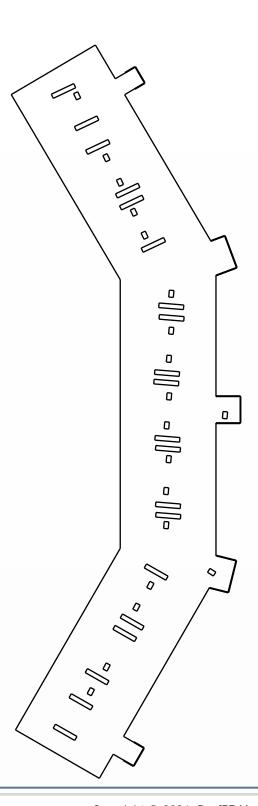

## Notes Diagram

A:24192 sqft. (26 edges, 6 planes) Parapet Wall: 906 sqft. 15 planes.

RTU(s): 21 planes. Vent(s): 18 planes.

Property Address: 123 Sample St Houston, TX 75060 This Report is Made by:

R

Property Address: 123 Sample St Houston, TX 75060

Area: 24192sqft