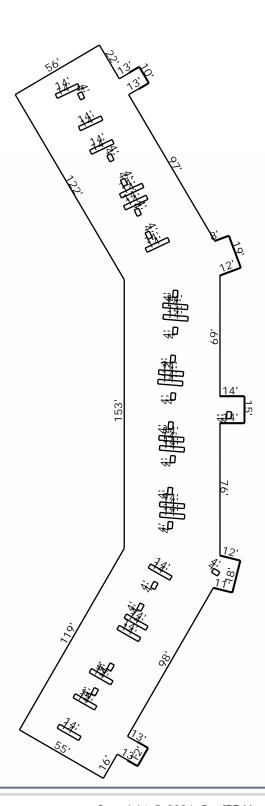

# Length Diagram

Ridge Length:
Eave Length:
Rake Length:
Hip Length:
Valley Length:
Step Flashing Length:

Property Address: 123 Sample St Houston, TX 75060 This Report is Made by:

R

#### Roof Summary Information

Total Area: 25098sqft; 251SQ; (Slope: Osqft; Flat: 24192sqft;

Parapet Wall: 906sqft;)

Ridge Length: (0 ridges)
Eave Length: (0 eaves)
Rake Length: (0 rakes)
Hip Length: (0 hips)
Valley Length: (0 valleies)