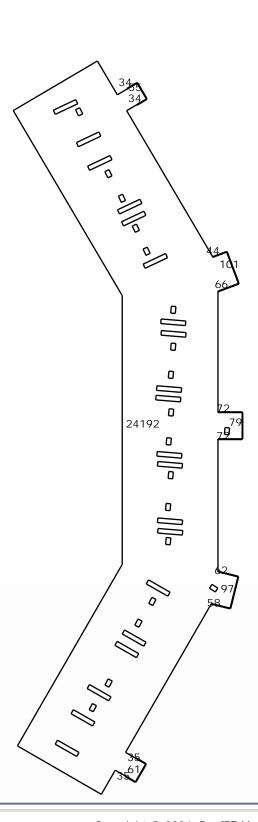

## Notes Diagram

A:24192 sqft. (26 edges, 6 planes) Parapet Wall: 906 sqft. 15 planes.

RTU(s): 21 planes. Vent(s): 18 planes.

Property Address: 123 Sample St Houston, TX 75060 This Report is Made by:

R

Property Address: 123 Sample St Houston, TX 75060

Area: 24192sqft