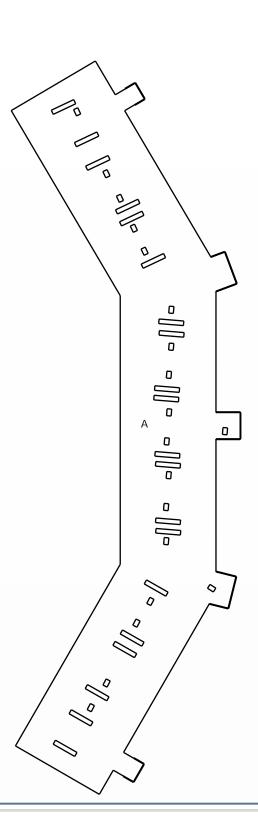

## Notes Diagram

A:24192 sqft. (26 edges, 6 planes) Parapet Wall: 906 sqft. 15 planes.

RTU(s): 21 planes. Vent(s): 18 planes.

Property Address: 123 Sample St Houston, TX 75060 This Report is Made by:

R

Property Address: 123 Sample St Houston, TX 75060

Area: 24192sqft