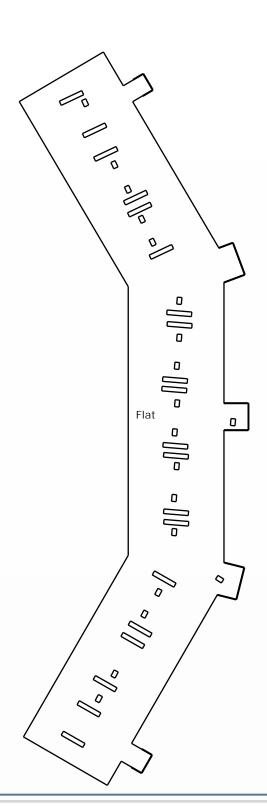

## Notes Diagram

A:24192 sqft. (26 edges, 6 planes) Parapet Wall: 906 sqft. 15 planes.

RTU(s): 21 planes. Vent(s): 18 planes.

Property Address: 123 Sample St Houston, TX 75060 This Report is Made by:

R

Property Address: 123 Sample St Houston, TX 75060

Area: 24192sqft