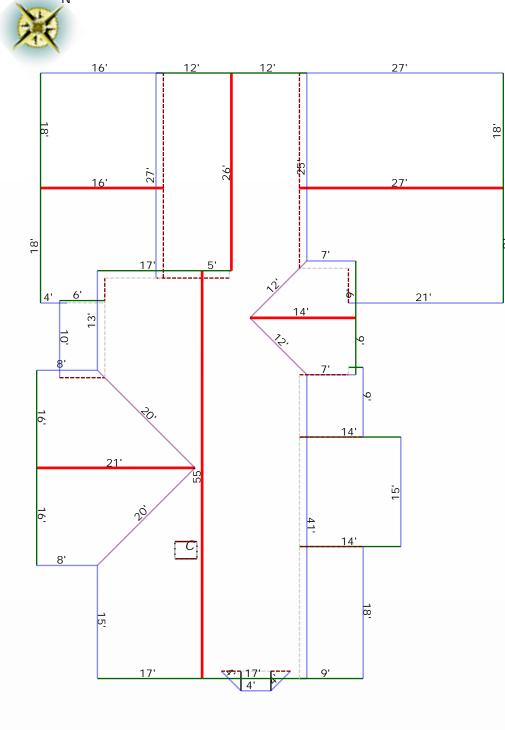

## Length Diagram

Ridge Length: 160'
Eave Length: 282'
Rake Length: 248'
Hip Length:
Valley Length: 65'

Step Flashing Length: 131'
Apron Flashing Length: 81'

Property Address: 123 Sample St Houston, TX 75060 This Report is Made by:

Total Planes: 23

Ridge Count: 6
Ridge Length: 160'
Eave Count: 20
Eave Length: 282'
Rake Count: 19
Rake Length: 248'
Hip Count: 0
Hip Length:
Valley Count: 4
Valley Length: 65'

Apron Flashing Length: 81' Step Flashing Length: 131'