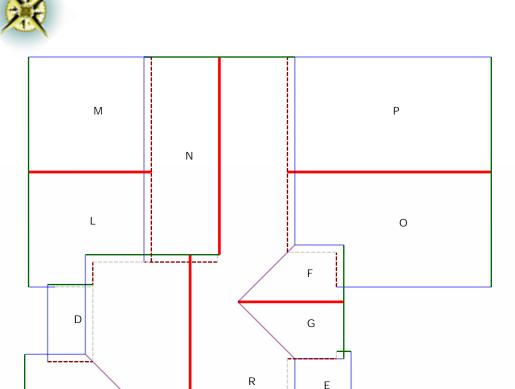

#### Notes Diagram

A:5 sqft.

B:5 sqft.

C:13 sqft.

. 15 3q1t.

D : 66 sqft. E : 77 sqft.

F : 95 sqft.

G:95 sqft.

J . 75 3qrt.

H:158 sqft. I:201 sqft.

J:229 sqft.

K:229 sqft.

L:272 sqft. (7 edges, 2 planes)

M:303 sqft.

N:332 sqft.

O:467 sqft. (6 edges, 2 planes)

P:503 sqft.

Q:704 sqft. (9 edges, 2 planes)

R:1167 sqft. (9 edges, 2 planes)

CHIMNEY(s): 1 planes.

Order#: 59321 Customer#: 126604

Κ

C

Н