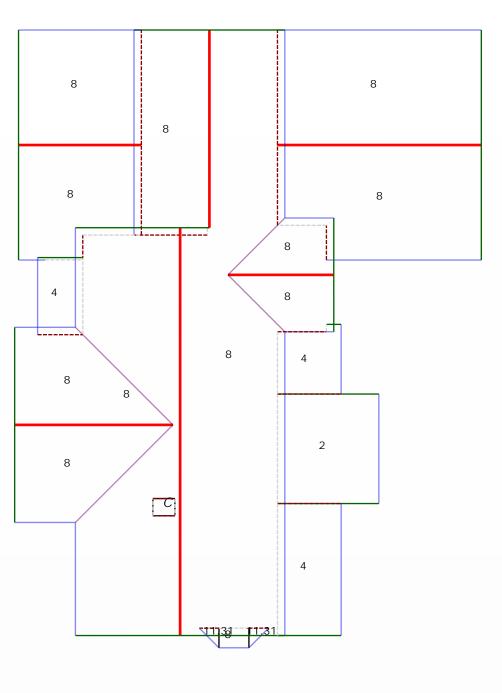

## Area Diagram

Total Squares: 49SQ Total Area: 4919sqft Total Planes: 23

Property Address: 123 Sample St Houston, TX 75060 This Report is Made by:

R

#### Roof Summary Information

Total Area: 4919sqft; 49SQ; (Slope: 4919sqft; Flat: Osqft; ) Ridge Length: 160' (6 ridges) Eave Length: 282' (20 eaves) Rake Length: 248' (19 rakes)

Hip Length: (0 hips)

Valley Length: 65' (4 valleies)

Apron Flashing: 81' Step Flashing: 131' Chimneys: 1 Major Pitch:8.00/12

[sorted by sq ft.] [sorted by pitch.]

 Pitch: 8.00/12
 Area: 4408sqft
 Pitch: 11.31/12
 Area: 9sqft

 Pitch: 4.00/12
 Area: 300sqft
 Pitch: 8.00/12
 Area: 4408sqft

 Pitch: 2.00/12
 Area: 201sqft
 Pitch: 4.00/12
 Area: 300sqft

 Pitch: 11.31/12
 Area: 9sqft
 Pitch: 2.00/12
 Area: 201sqft

Page: 7