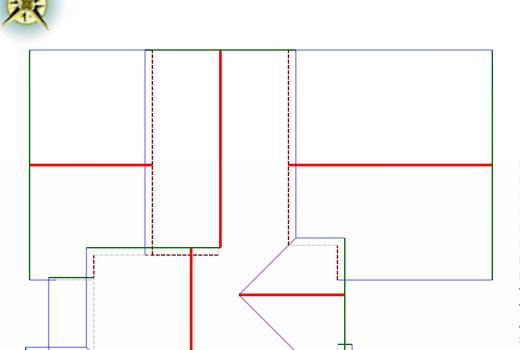

## Length Diagram

Ridge Length: 160'
Eave Length: 282'
Rake Length: 248'
Hip Length:
Valley Length: 65'

Step Flashing Length: 131'
Apron Flashing Length: 81'

Property Address: 123 Sample St Houston, TX 75060 This Report is Made by:

Total Planes: 23

Ridge Count: 6
Ridge Length: 160'
Eave Count: 20
Eave Length: 282'
Rake Count: 19
Rake Length: 248'
Hip Count: 0
Hip Length:
Valley Count: 4
Valley Length: 65'

Apron Flashing Length: 81' Step Flashing Length: 131'