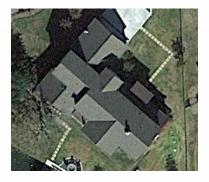

Property Address: 123 Sample St Houston, TX 75060 This Report is Made by:

ROFEZ.COM

Accurate Measurements, EZ Savings!

We take measuring to the next level

Roof Summary Info
Total Squares: 49SQ
Total Area: 4919sqft
Slope Area: 4919sqft
Flat Area: 0sqft
Two story area: 2850.8sqft

#### Report Contents

Length Diagram page 2
Pitch Diagram page 3
Area Diagram page 4
Notes Diagram page 5
Images page 6
Waste Calculation page 7

Order#: 59321 Customer#: 126604

Property Address: 123 Sample St Houston, TX 75060 This Report is Made by: