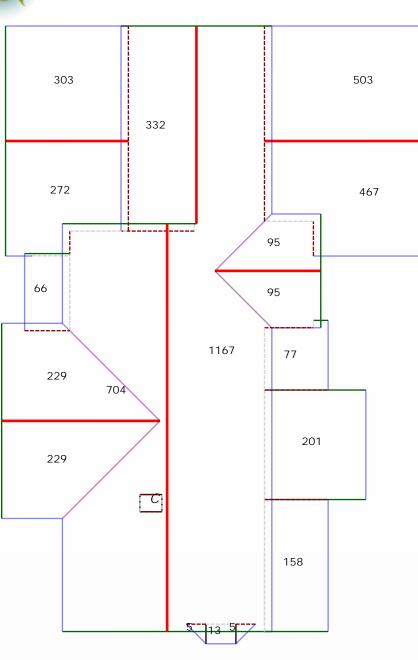

#### Notes Diagram

A:5 sqft.

B:5 sqft.

C:13 sqft.

. 15 3q1t.

D : 66 sqft. E : 77 sqft.

F : 95 sqft.

G:95 sqft.

J . 75 3qrt.

H:158 sqft. I:201 sqft.

J:229 sqft.

K:229 sqft.

L:272 sqft. (7 edges, 2 planes)

M:303 sqft.

N:332 sqft.

O:467 sqft. (6 edges, 2 planes)

P:503 sqft.

Q:704 sqft. (9 edges, 2 planes)

R:1167 sqft. (9 edges, 2 planes)

CHIMNEY(s): 1 planes.

Order#: 59321 Customer#: 126604

Κ

C

Н