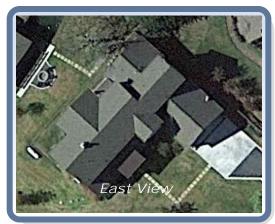

Property Address: 123 Sample St Houston, TX 75060 This Report is Made by:

ROFEZ.COM

Accurate Measurements, EZ Savings!

We take measuring to the next level

Roof Summary Info
Total Squares: 49SQ
Total Area: 4919sqft
Slope Area: 4919sqft
Flat Area: 0sqft
Two story area: 2850.8sqft

#### Report Contents

Length Diagram page 2
Pitch Diagram page 3
Area Diagram page 4
Notes Diagram page 5
Images page 6
Waste Calculation page 7

Order#: 59321 Customer#: 126604

Property Address: 123 Sample St Houston, TX 75060 This Report is Made by: