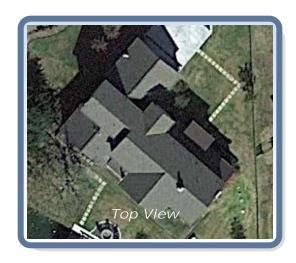

Property Address: 123 Sample St Houston, TX 75060 This Report is Made by:

ROFEZ.COM

Accurate Measurements, EZ Savings!

We take measuring to the next level

Roof Summary Info
Total Squares: 49SQ
Total Area: 4919sqft
Slope Area: 4919sqft
Flat Area: 0sqft
Two story area: 2850.8sqft

#### Report Contents

Length Diagram page 2
Pitch Diagram page 3
Area Diagram page 4
Notes Diagram page 5
Images page 6
Waste Calculation page 7

Order#: 59321 Customer#: 126604

Property Address: 123 Sample St Houston, TX 75060 This Report is Made by: