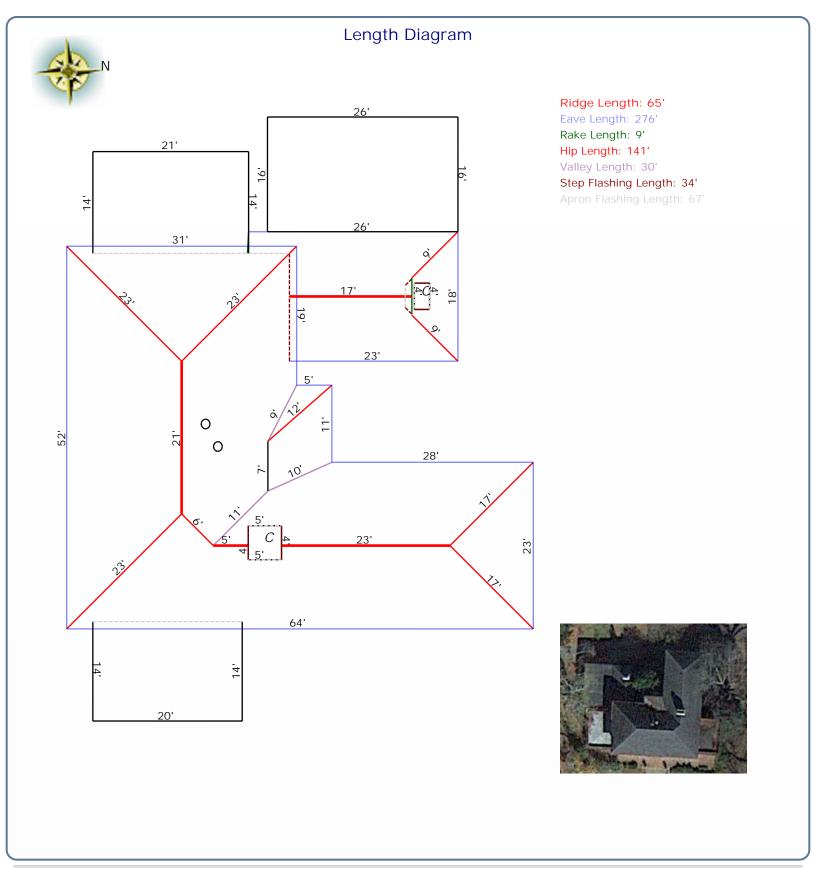

## Roof Summary Information

| Total Area: 4115sqft; 41SQ;                             |                    |                |                    |                | E ERATE      |
|---------------------------------------------------------|--------------------|----------------|--------------------|----------------|--------------|
| (Slope: 3131sqft; Flat: 984sqft; ) Major Pitch: 5.68/12 |                    |                |                    |                |              |
| Ridge Length: 65' (4 ridges)                            | [sorted by sq ft.] |                | [sorted by pitch.] |                |              |
| Eave Length: 276' (11 eaves)                            | Pitch: 5.68/12     | Area: 3034sqft | Pitch: 5.68/12     | Area: 3034sqft |              |
| Rake Length: 9' (3 rakes)                               | Flat               | Area: 984sqft  | Pitch: 2.91/12     | Area: 19sqft   | · Area I     |
| Hip Length: 141' (9 hips)                               | Pitch: 2.55/12     | Area: 78sqft   | Pitch: 2.55/12     | Area: 78sqft   |              |
| Valley Length: 30' (3 valleies)                         | Pitch: 2.91/12     | Area: 19sqft   | Flat               | Area: 984sqft  |              |
| Apron Flashing: 67'                                     |                    |                |                    |                | A CONTRACTOR |
| Step Flashing: 34'                                      |                    |                |                    |                |              |