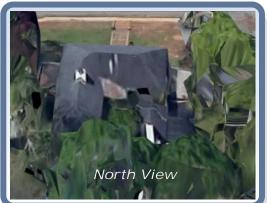

## Roof Summary Information

| Total Area: 4115sqft; 41SQ;                             |                    |                |                    |                | E ERATE      |
|---------------------------------------------------------|--------------------|----------------|--------------------|----------------|--------------|
| (Slope: 3131sqft; Flat: 984sqft; ) Major Pitch: 5.68/12 |                    |                |                    |                |              |
| Ridge Length: 65' (4 ridges)                            | [sorted by sq ft.] |                | [sorted by pitch.] |                |              |
| Eave Length: 276' (11 eaves)                            | Pitch: 5.68/12     | Area: 3034sqft | Pitch: 5.68/12     | Area: 3034sqft |              |
| Rake Length: 9' (3 rakes)                               | Flat               | Area: 984sqft  | Pitch: 2.91/12     | Area: 19sqft   | · Area I     |
| Hip Length: 141' (9 hips)                               | Pitch: 2.55/12     | Area: 78sqft   | Pitch: 2.55/12     | Area: 78sqft   |              |
| Valley Length: 30' (3 valleies)                         | Pitch: 2.91/12     | Area: 19sqft   | Flat               | Area: 984sqft  |              |
| Apron Flashing: 67'                                     |                    |                |                    |                | A CONTRACTOR |
| Step Flashing: 34'                                      |                    |                |                    |                |              |