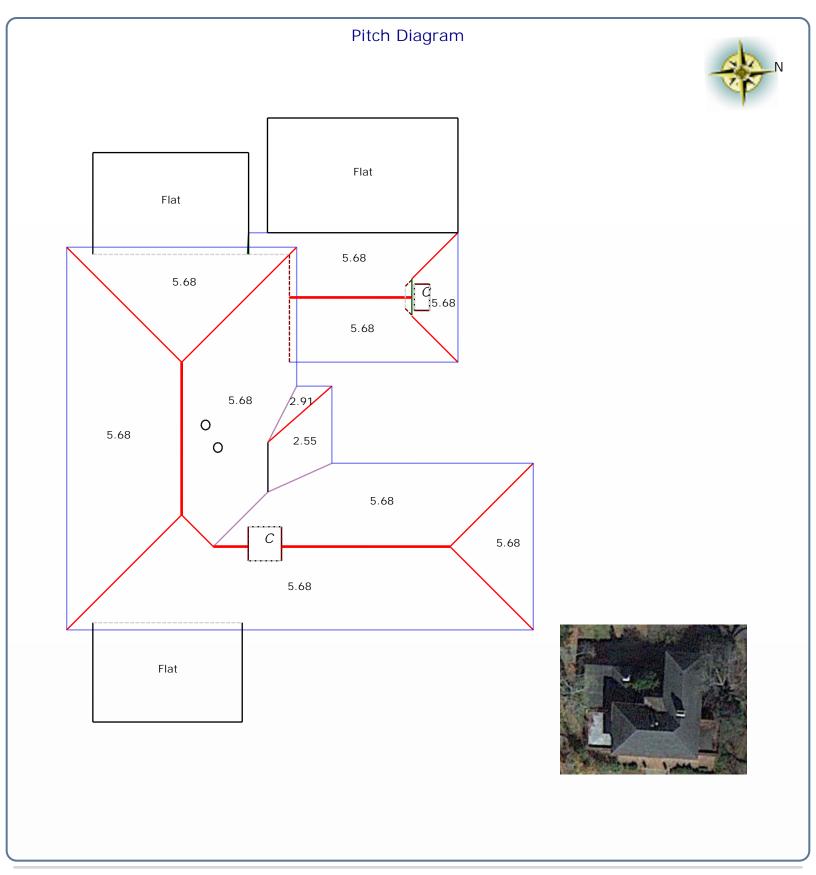

## Roof Summary Information

| Total Area: 4115sqft; 41SQ;                             |                    |                |                    |                | E ERATE      |
|---------------------------------------------------------|--------------------|----------------|--------------------|----------------|--------------|
| (Slope: 3131sqft; Flat: 984sqft; ) Major Pitch: 5.68/12 |                    |                |                    |                |              |
| Ridge Length: 65' (4 ridges)                            | [sorted by sq ft.] |                | [sorted by pitch.] |                |              |
| Eave Length: 276' (11 eaves)                            | Pitch: 5.68/12     | Area: 3034sqft | Pitch: 5.68/12     | Area: 3034sqft |              |
| Rake Length: 9' (3 rakes)                               | Flat               | Area: 984sqft  | Pitch: 2.91/12     | Area: 19sqft   | · Area I     |
| Hip Length: 141' (9 hips)                               | Pitch: 2.55/12     | Area: 78sqft   | Pitch: 2.55/12     | Area: 78sqft   |              |
| Valley Length: 30' (3 valleies)                         | Pitch: 2.91/12     | Area: 19sqft   | Flat               | Area: 984sqft  |              |
| Apron Flashing: 67'                                     |                    |                |                    |                | A CONTRACTOR |
| Step Flashing: 34'                                      |                    |                |                    |                |              |