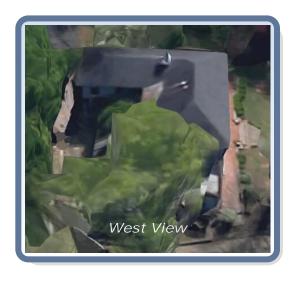

## Roof Summary Information

| Total Area: 4115sqft; 41SQ;                             |                    |                |                    |                | E ERATE      |
|---------------------------------------------------------|--------------------|----------------|--------------------|----------------|--------------|
| (Slope: 3131sqft; Flat: 984sqft; ) Major Pitch: 5.68/12 |                    |                |                    |                |              |
| Ridge Length: 65' (4 ridges)                            | [sorted by sq ft.] |                | [sorted by pitch.] |                |              |
| Eave Length: 276' (11 eaves)                            | Pitch: 5.68/12     | Area: 3034sqft | Pitch: 5.68/12     | Area: 3034sqft |              |
| Rake Length: 9' (3 rakes)                               | Flat               | Area: 984sqft  | Pitch: 2.91/12     | Area: 19sqft   | · Area I     |
| Hip Length: 141' (9 hips)                               | Pitch: 2.55/12     | Area: 78sqft   | Pitch: 2.55/12     | Area: 78sqft   |              |
| Valley Length: 30' (3 valleies)                         | Pitch: 2.91/12     | Area: 19sqft   | Flat               | Area: 984sqft  |              |
| Apron Flashing: 67'                                     |                    |                |                    |                | A CONTRACTOR |
| Step Flashing: 34'                                      |                    |                |                    |                |              |