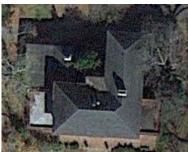

## Roof Summary Information

| Total Area: 4115sqft; 41SQ;                             |                    |                |                    |                | E ERATE      |
|---------------------------------------------------------|--------------------|----------------|--------------------|----------------|--------------|
| (Slope: 3131sqft; Flat: 984sqft; ) Major Pitch: 5.68/12 |                    |                |                    |                |              |
| Ridge Length: 65' (4 ridges)                            | [sorted by sq ft.] |                | [sorted by pitch.] |                |              |
| Eave Length: 276' (11 eaves)                            | Pitch: 5.68/12     | Area: 3034sqft | Pitch: 5.68/12     | Area: 3034sqft |              |
| Rake Length: 9' (3 rakes)                               | Flat               | Area: 984sqft  | Pitch: 2.91/12     | Area: 19sqft   | · Area I     |
| Hip Length: 141' (9 hips)                               | Pitch: 2.55/12     | Area: 78sqft   | Pitch: 2.55/12     | Area: 78sqft   |              |
| Valley Length: 30' (3 valleies)                         | Pitch: 2.91/12     | Area: 19sqft   | Flat               | Area: 984sqft  |              |
| Apron Flashing: 67'                                     |                    |                |                    |                | A CONTRACTOR |
| Step Flashing: 34'                                      |                    |                |                    |                |              |