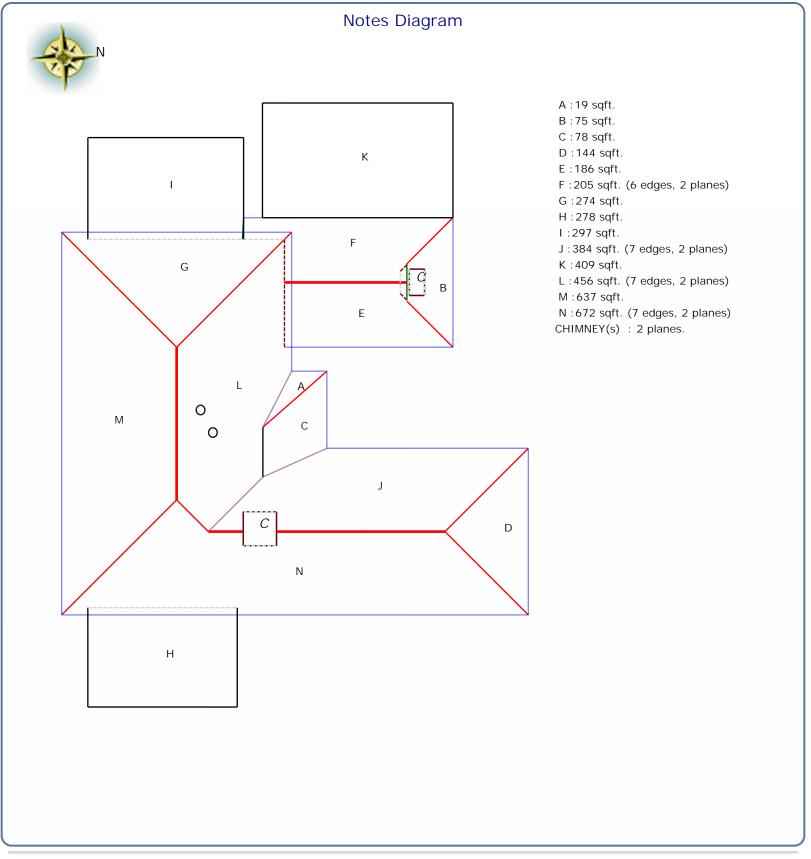

## Roof Summary Information

| Total Area: 4115sqft; 41SQ;                             |                    |                |                    |                | E ERATE      |
|---------------------------------------------------------|--------------------|----------------|--------------------|----------------|--------------|
| (Slope: 3131sqft; Flat: 984sqft; ) Major Pitch: 5.68/12 |                    |                |                    |                |              |
| Ridge Length: 65' (4 ridges)                            | [sorted by sq ft.] |                | [sorted by pitch.] |                |              |
| Eave Length: 276' (11 eaves)                            | Pitch: 5.68/12     | Area: 3034sqft | Pitch: 5.68/12     | Area: 3034sqft |              |
| Rake Length: 9' (3 rakes)                               | Flat               | Area: 984sqft  | Pitch: 2.91/12     | Area: 19sqft   | · Area I     |
| Hip Length: 141' (9 hips)                               | Pitch: 2.55/12     | Area: 78sqft   | Pitch: 2.55/12     | Area: 78sqft   |              |
| Valley Length: 30' (3 valleies)                         | Pitch: 2.91/12     | Area: 19sqft   | Flat               | Area: 984sqft  |              |
| Apron Flashing: 67'                                     |                    |                |                    |                | A CONTRACTOR |
| Step Flashing: 34'                                      |                    |                |                    |                |              |