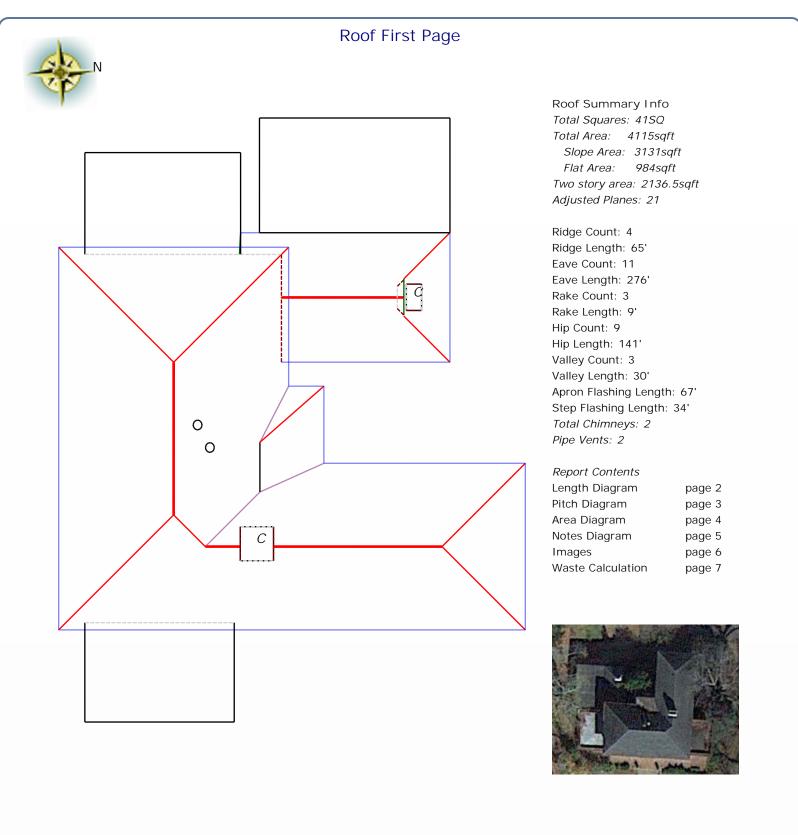

## Roof Summary Information

| Total Area: 4115sqft; 41SQ;                             |                    |                |                    |                | E ERATE      |
|---------------------------------------------------------|--------------------|----------------|--------------------|----------------|--------------|
| (Slope: 3131sqft; Flat: 984sqft; ) Major Pitch: 5.68/12 |                    |                |                    |                |              |
| Ridge Length: 65' (4 ridges)                            | [sorted by sq ft.] |                | [sorted by pitch.] |                |              |
| Eave Length: 276' (11 eaves)                            | Pitch: 5.68/12     | Area: 3034sqft | Pitch: 5.68/12     | Area: 3034sqft |              |
| Rake Length: 9' (3 rakes)                               | Flat               | Area: 984sqft  | Pitch: 2.91/12     | Area: 19sqft   | · Area I     |
| Hip Length: 141' (9 hips)                               | Pitch: 2.55/12     | Area: 78sqft   | Pitch: 2.55/12     | Area: 78sqft   |              |
| Valley Length: 30' (3 valleies)                         | Pitch: 2.91/12     | Area: 19sqft   | Flat               | Area: 984sqft  |              |
| Apron Flashing: 67'                                     |                    |                |                    |                | A CONTRACTOR |
| Step Flashing: 34'                                      |                    |                |                    |                |              |