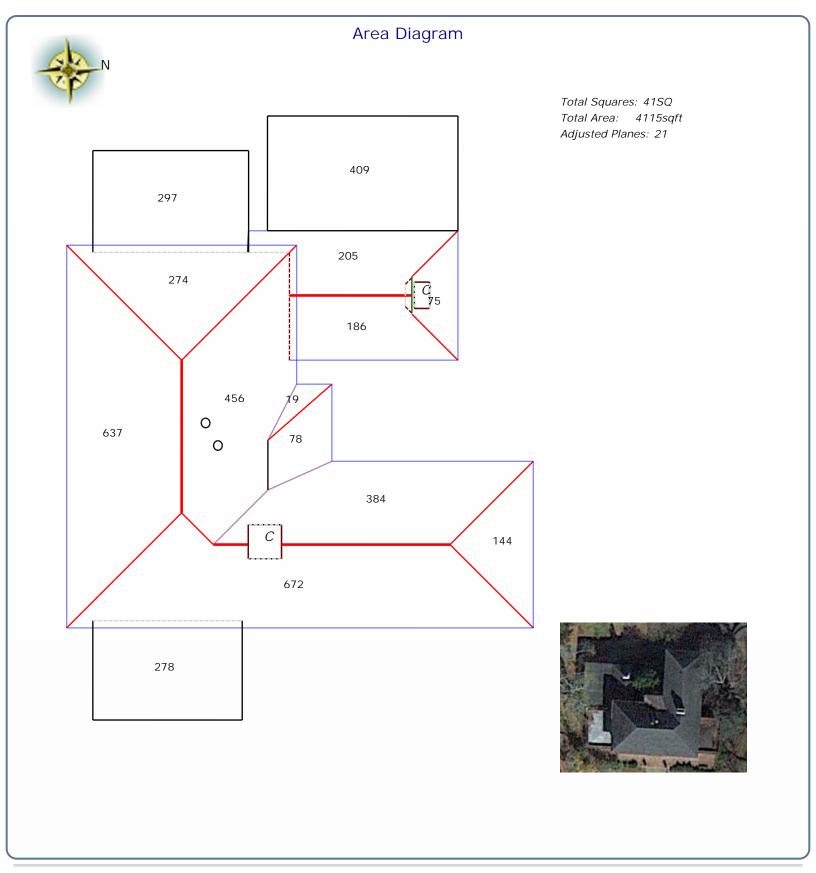

Property Address: 123 Sample St Houston, TX 75060

Chimneys: 2

| Waste %     | 0%     | 5%     | 10%    | 15%    | 20%    | 25%    |
|-------------|--------|--------|--------|--------|--------|--------|
| Area (sqft) | 4,115  | 4,320  | 4,526  | 4,732  | 4,938  | 5,143  |
| Squares:    | 41.1SQ | 43.2SQ | 45.3SQ | 47.3SQ | 49.4SQ | 51.4SQ |

Only roof area is included in these waste calculations.

Additional materials needed for ridge, hip, valley, and starter lengths are not included.

## Roof Summary Information

| Total Area: 4115sqft; 41SQ;                             |                    |                |                    |                | E ERATE      |
|---------------------------------------------------------|--------------------|----------------|--------------------|----------------|--------------|
| (Slope: 3131sqft; Flat: 984sqft; ) Major Pitch: 5.68/12 |                    |                |                    |                |              |
| Ridge Length: 65' (4 ridges)                            | [sorted by sq ft.] |                | [sorted by pitch.] |                |              |
| Eave Length: 276' (11 eaves)                            | Pitch: 5.68/12     | Area: 3034sqft | Pitch: 5.68/12     | Area: 3034sqft |              |
| Rake Length: 9' (3 rakes)                               | Flat               | Area: 984sqft  | Pitch: 2.91/12     | Area: 19sqft   | · Area I     |
| Hip Length: 141' (9 hips)                               | Pitch: 2.55/12     | Area: 78sqft   | Pitch: 2.55/12     | Area: 78sqft   |              |
| Valley Length: 30' (3 valleies)                         | Pitch: 2.91/12     | Area: 19sqft   | Flat               | Area: 984sqft  |              |
| Apron Flashing: 67'                                     |                    |                |                    |                | A CONTRACTOR |
| Step Flashing: 34'                                      |                    |                |                    |                |              |