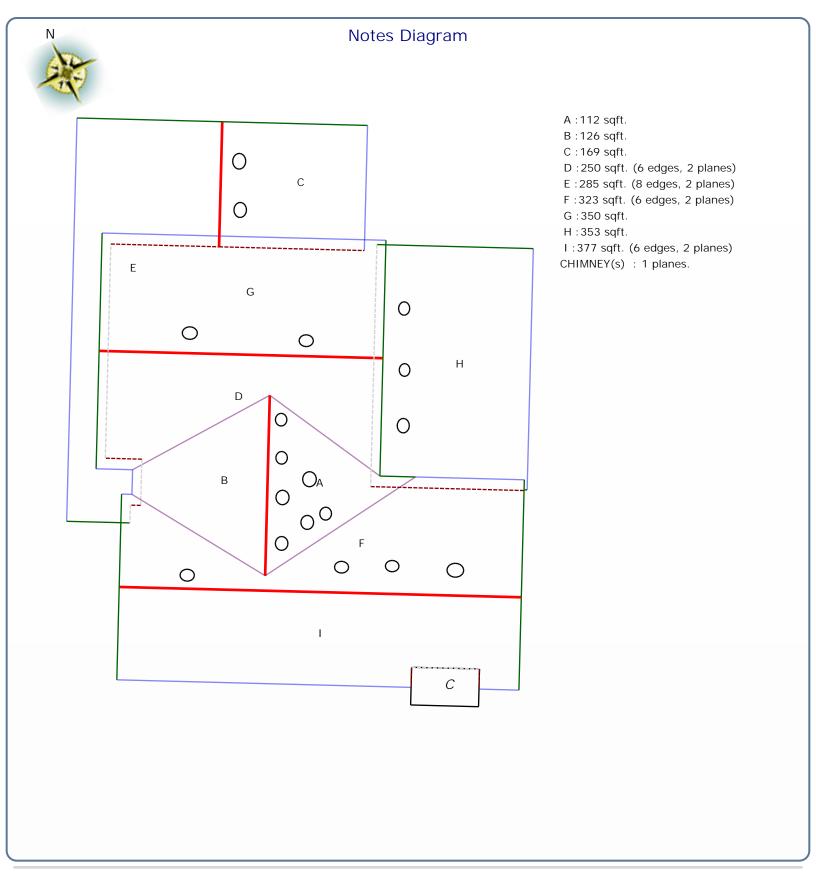

Property Address: 123 Sample St Houston, TX 75060

Step Flashing: 51' Chimneys: 1

| Waste %     | 0%     | 5%     | 10%    | 15%    | 20%    | 25%    |
|-------------|--------|--------|--------|--------|--------|--------|
| Area (sqft) | 2,345  | 2,462  | 2,580  | 2,697  | 2,814  | 2,932  |
| Squares:    | 23.5SQ | 24.6SQ | 25.8SQ | 27.0SQ | 28.1SQ | 29.3SQ |

Only roof area is included in these waste calculations.

Additional materials needed for ridge, hip, valley, and starter lengths are not included.

## Roof Summary Information

| Total Area: 2345sqft; 23SQ;       |                    |                |                    |                |  |  |
|-----------------------------------|--------------------|----------------|--------------------|----------------|--|--|
| (Slope:2345sqft; Flat:0sqft; )    | Major Pitch:9      | :9.15/12       |                    |                |  |  |
| Ridge Length: 90.5' (4 ridges)    | [sorted by sq ft.] |                | [sorted by pitch.] |                |  |  |
| Eave Length: 143.1' (10 eaves)    | Pitch: 9.15/12     | Area: 1300sqft | Pitch: 9.15/12     | Area: 1300sqft |  |  |
| Rake Length: 155.6' (14 rakes)    | Pitch: 6.00/12     | Area: 807sqft  | Pitch: 6.35/12     | Area: 112sqft  |  |  |
| Hip Length: (0 hips)              | Pitch: 5.27/12     | Area: 126sqft  | Pitch: 6.00/12     | Area: 807sqft  |  |  |
| Valley Length: 61.9' (4 valleies) | Pitch: 6.35/12     | Area: 112sqft  | Pitch: 5.27/12     | Area: 126sqft  |  |  |
| Apron Flashing: 54'               |                    |                |                    |                |  |  |