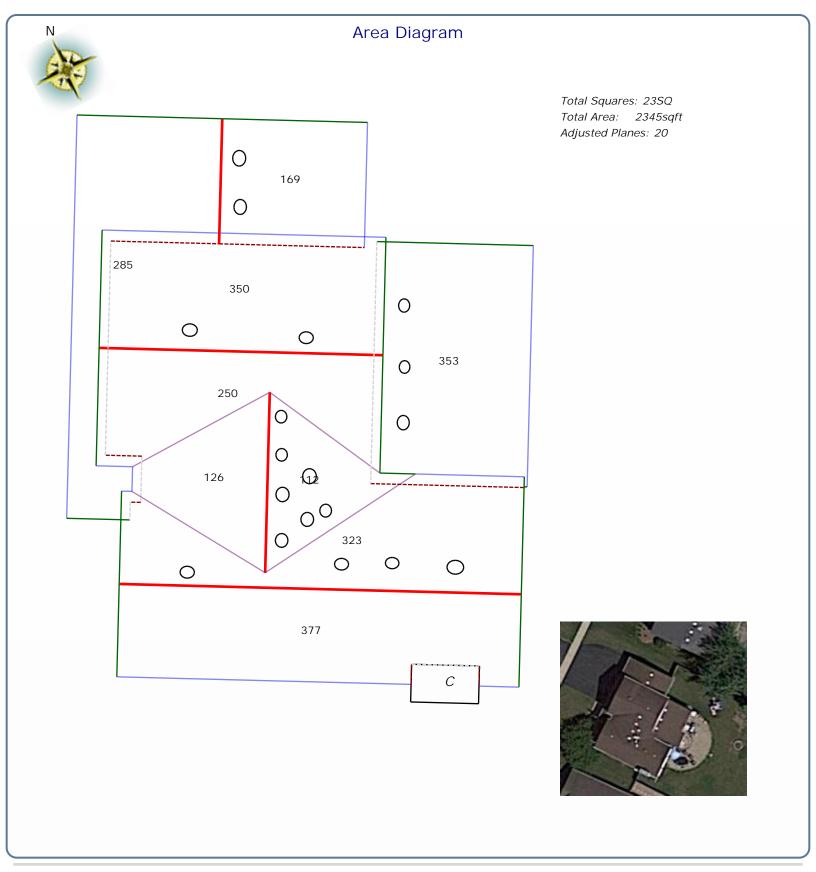

## Roof Summary Information

| Total Area: 2345sqft; 23SQ;       |                    |                |                    |                |  |  |
|-----------------------------------|--------------------|----------------|--------------------|----------------|--|--|
| (Slope:2345sqft; Flat:0sqft; )    | Major Pitch:9      | :9.15/12       |                    |                |  |  |
| Ridge Length: 90.5' (4 ridges)    | [sorted by sq ft.] |                | [sorted by pitch.] |                |  |  |
| Eave Length: 143.1' (10 eaves)    | Pitch: 9.15/12     | Area: 1300sqft | Pitch: 9.15/12     | Area: 1300sqft |  |  |
| Rake Length: 155.6' (14 rakes)    | Pitch: 6.00/12     | Area: 807sqft  | Pitch: 6.35/12     | Area: 112sqft  |  |  |
| Hip Length: (0 hips)              | Pitch: 5.27/12     | Area: 126sqft  | Pitch: 6.00/12     | Area: 807sqft  |  |  |
| Valley Length: 61.9' (4 valleies) | Pitch: 6.35/12     | Area: 112sqft  | Pitch: 5.27/12     | Area: 126sqft  |  |  |
| Apron Flashing: 54'               |                    |                |                    |                |  |  |