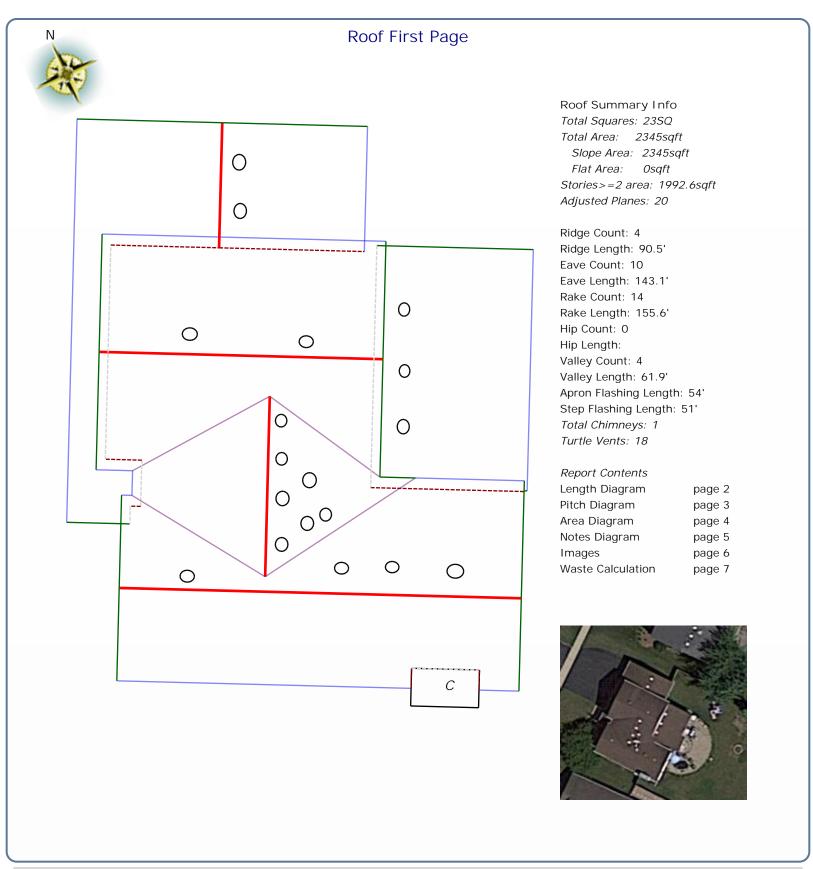

## Roof Summary Information

| Total Area: 2345sqft; 23SQ;       |                    |                |                    |                |  |  |
|-----------------------------------|--------------------|----------------|--------------------|----------------|--|--|
| (Slope:2345sqft; Flat:0sqft; )    | Major Pitch:9      | :9.15/12       |                    |                |  |  |
| Ridge Length: 90.5' (4 ridges)    | [sorted by sq ft.] |                | [sorted by pitch.] |                |  |  |
| Eave Length: 143.1' (10 eaves)    | Pitch: 9.15/12     | Area: 1300sqft | Pitch: 9.15/12     | Area: 1300sqft |  |  |
| Rake Length: 155.6' (14 rakes)    | Pitch: 6.00/12     | Area: 807sqft  | Pitch: 6.35/12     | Area: 112sqft  |  |  |
| Hip Length: (0 hips)              | Pitch: 5.27/12     | Area: 126sqft  | Pitch: 6.00/12     | Area: 807sqft  |  |  |
| Valley Length: 61.9' (4 valleies) | Pitch: 6.35/12     | Area: 112sqft  | Pitch: 5.27/12     | Area: 126sqft  |  |  |
| Apron Flashing: 54'               |                    |                |                    |                |  |  |