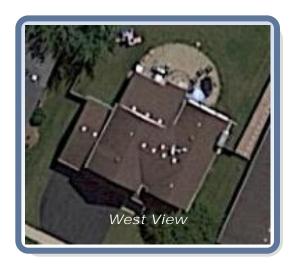

## Roof Summary Information

| Total Area: 2345sqft; 23SQ;       |                    |                |                    |                |  |  |
|-----------------------------------|--------------------|----------------|--------------------|----------------|--|--|
| (Slope:2345sqft; Flat:0sqft; )    | Major Pitch:9      | :9.15/12       |                    |                |  |  |
| Ridge Length: 90.5' (4 ridges)    | [sorted by sq ft.] |                | [sorted by pitch.] |                |  |  |
| Eave Length: 143.1' (10 eaves)    | Pitch: 9.15/12     | Area: 1300sqft | Pitch: 9.15/12     | Area: 1300sqft |  |  |
| Rake Length: 155.6' (14 rakes)    | Pitch: 6.00/12     | Area: 807sqft  | Pitch: 6.35/12     | Area: 112sqft  |  |  |
| Hip Length: (0 hips)              | Pitch: 5.27/12     | Area: 126sqft  | Pitch: 6.00/12     | Area: 807sqft  |  |  |
| Valley Length: 61.9' (4 valleies) | Pitch: 6.35/12     | Area: 112sqft  | Pitch: 5.27/12     | Area: 126sqft  |  |  |
| Apron Flashing: 54'               |                    |                |                    |                |  |  |