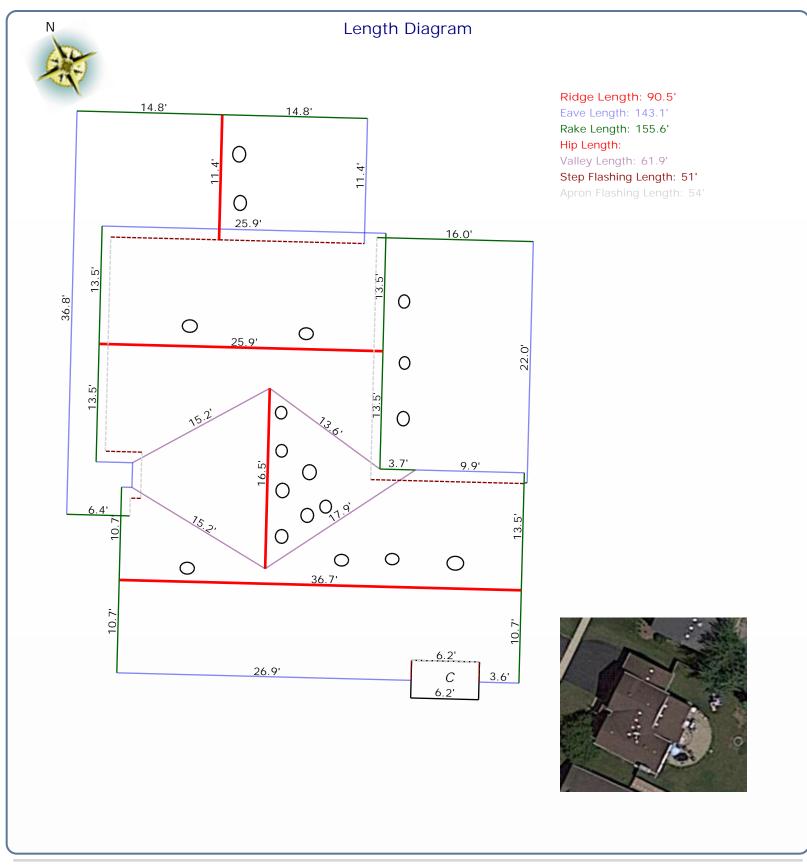

## Roof Summary Information

| Total Area: 2345sqft; 23SQ;       |                    |                |                    |                |  |  |
|-----------------------------------|--------------------|----------------|--------------------|----------------|--|--|
| (Slope:2345sqft; Flat:0sqft; )    | Major Pitch:9      | :9.15/12       |                    |                |  |  |
| Ridge Length: 90.5' (4 ridges)    | [sorted by sq ft.] |                | [sorted by pitch.] |                |  |  |
| Eave Length: 143.1' (10 eaves)    | Pitch: 9.15/12     | Area: 1300sqft | Pitch: 9.15/12     | Area: 1300sqft |  |  |
| Rake Length: 155.6' (14 rakes)    | Pitch: 6.00/12     | Area: 807sqft  | Pitch: 6.35/12     | Area: 112sqft  |  |  |
| Hip Length: (0 hips)              | Pitch: 5.27/12     | Area: 126sqft  | Pitch: 6.00/12     | Area: 807sqft  |  |  |
| Valley Length: 61.9' (4 valleies) | Pitch: 6.35/12     | Area: 112sqft  | Pitch: 5.27/12     | Area: 126sqft  |  |  |
| Apron Flashing: 54'               |                    |                |                    |                |  |  |