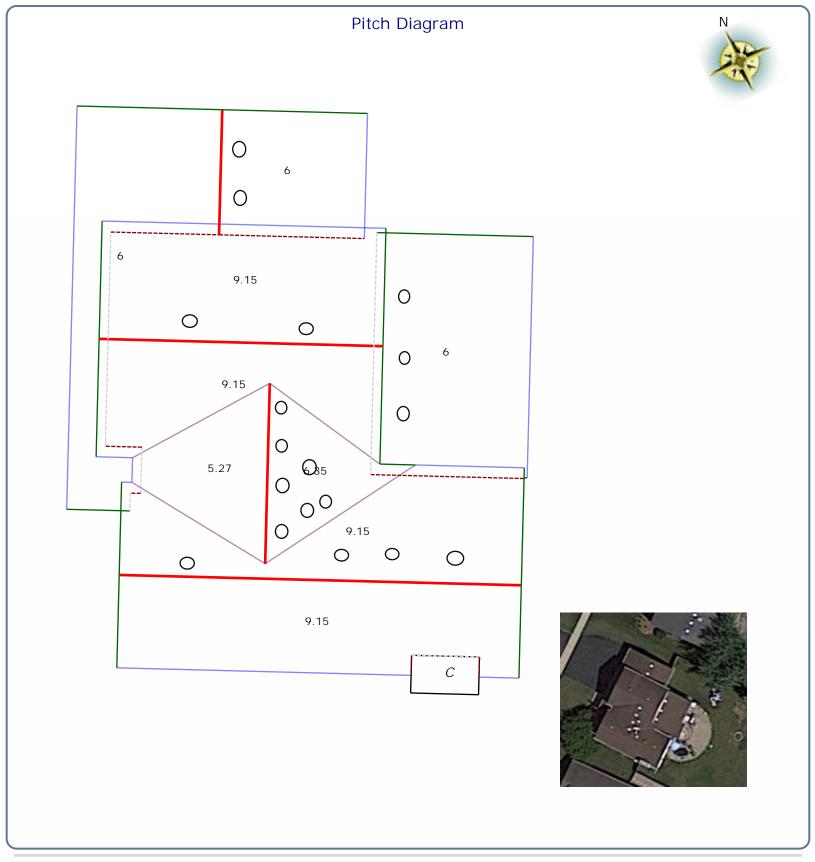

## Roof Summary Information

| Total Area: 2345sqft; 23SQ;       |                    |                |                    |                |  |  |
|-----------------------------------|--------------------|----------------|--------------------|----------------|--|--|
| (Slope:2345sqft; Flat:0sqft; )    | Major Pitch:9      | :9.15/12       |                    |                |  |  |
| Ridge Length: 90.5' (4 ridges)    | [sorted by sq ft.] |                | [sorted by pitch.] |                |  |  |
| Eave Length: 143.1' (10 eaves)    | Pitch: 9.15/12     | Area: 1300sqft | Pitch: 9.15/12     | Area: 1300sqft |  |  |
| Rake Length: 155.6' (14 rakes)    | Pitch: 6.00/12     | Area: 807sqft  | Pitch: 6.35/12     | Area: 112sqft  |  |  |
| Hip Length: (0 hips)              | Pitch: 5.27/12     | Area: 126sqft  | Pitch: 6.00/12     | Area: 807sqft  |  |  |
| Valley Length: 61.9' (4 valleies) | Pitch: 6.35/12     | Area: 112sqft  | Pitch: 5.27/12     | Area: 126sqft  |  |  |
| Apron Flashing: 54'               |                    |                |                    |                |  |  |