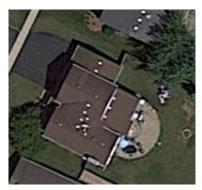

## Roof Summary Information

| Total Area: 2345sqft; 23SQ;       |                    |                |                    |                |  |  |
|-----------------------------------|--------------------|----------------|--------------------|----------------|--|--|
| (Slope:2345sqft; Flat:0sqft; )    | Major Pitch:9      | :9.15/12       |                    |                |  |  |
| Ridge Length: 90.5' (4 ridges)    | [sorted by sq ft.] |                | [sorted by pitch.] |                |  |  |
| Eave Length: 143.1' (10 eaves)    | Pitch: 9.15/12     | Area: 1300sqft | Pitch: 9.15/12     | Area: 1300sqft |  |  |
| Rake Length: 155.6' (14 rakes)    | Pitch: 6.00/12     | Area: 807sqft  | Pitch: 6.35/12     | Area: 112sqft  |  |  |
| Hip Length: (0 hips)              | Pitch: 5.27/12     | Area: 126sqft  | Pitch: 6.00/12     | Area: 807sqft  |  |  |
| Valley Length: 61.9' (4 valleies) | Pitch: 6.35/12     | Area: 112sqft  | Pitch: 5.27/12     | Area: 126sqft  |  |  |
| Apron Flashing: 54'               |                    |                |                    |                |  |  |