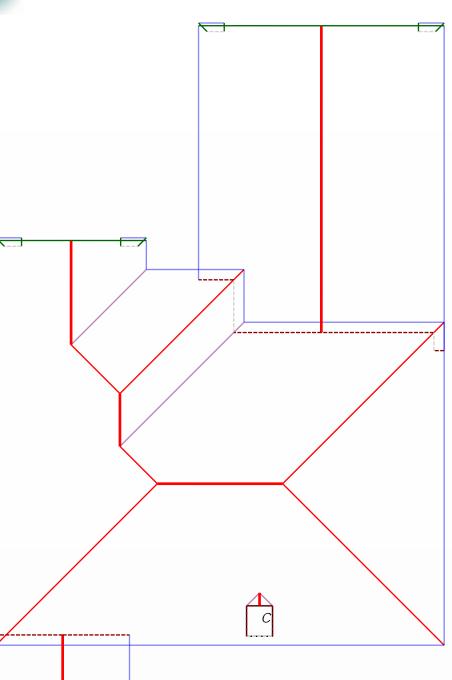

## Length Diagram

Ridge Length: 62.9'
Eave Length: 250.4'
Rake Length: 55.5'
Hip Length: 123.8'
Valley Length: 34.1'
Step Flashing Length: 53'
Apron Flashing Length: 16'

Order#: 59321 Customer#: 126604

12.8'

Ridge Count: 6
Ridge Length: 62.9'
Eave Count: 16
Eave Length: 250.4'
Rake Count: 20
Rake Length: 55.5'
Hip Count: 8
Hip Length: 123.8'
Valley Count: 4
Valley Length: 34.1'
Apron Flashing Length: 16'
Step Flashing Length: 53'
Total Chimneys: 1