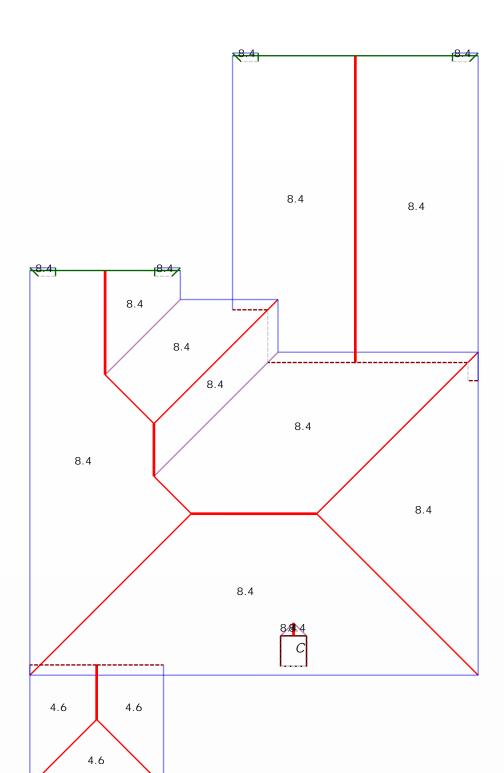

## Pitch Diagram

Order#: 59321 Customer#: 126604

Property Address: 123 Sample St Houston, TX 75060 This Report is Made by:

Report is Made by:

Report is Made by:

Accurate Measurements, EZ Savings!

We take measuring to the next level

Apron Flashing: 16' Step Flashing: 53' Chimneys: 1 Major Pitch: 8.40/12