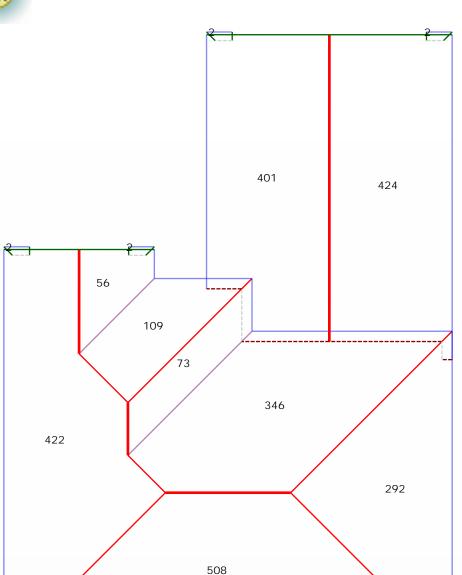

## Length Diagram

Ridge Length: 62.9'
Eave Length: 250.4'
Rake Length: 55.5'
Hip Length: 123.8'
Valley Length: 34.1'
Step Flashing Length: 53'
Apron Flashing Length: 16'

Order#: 59321 Customer#: 126604

12.8'

Ridge Count: 6
Ridge Length: 62.9'
Eave Count: 16
Eave Length: 250.4'
Rake Count: 20
Rake Length: 55.5'
Hip Count: 8
Hip Length: 123.8'
Valley Count: 4
Valley Length: 34.1'
Apron Flashing Length: 16'
Step Flashing Length: 53'
Total Chimneys: 1