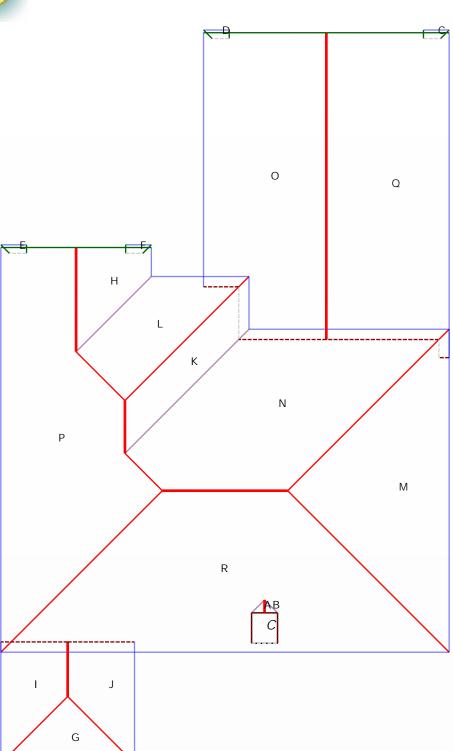

Total Squares: 28SQ Total Area: 2801sqft Adjusted Planes: 19

Order#: 59321 Customer#: 126604

58

44

58

Property Address: 123 Sample St Houston, TX 75060 This Report is Made by:

R

A:1 sqft.

B:1 sqft.

C:2 sqft.

D:2 sqft.

E : 2 sqft.

F:2 sqft.

G:44 sqft.

H : 56 sqft.

I :58 sqft.

J:58 sqft.

K : 73 sqft.

L : 109 sqft.

M:292 sqft.

N:346 sqft.

O:401 sqft. (6 edges, 2 planes)

P:422 sqft. (7 edges, 2 planes)

Q:424 sqft.

R:508 sqft. (6 edges, 2 planes)

CHIMNEY(s): 1 planes.

Property Address: 123 Sample St Houston, TX 75060 This Report is Made by:

R

Property Address: 123 Sample St Houston, TX 75060

Waste calculation

Waste % 10% 15% 20% 25% 0% 5% Area (sqft) 2,801 2,942 3,082 3,222 3,362 3,502 Squares: 28.0SQ 29.4SQ 30.8SQ 32.2SQ 33.6SQ 35.0SQ