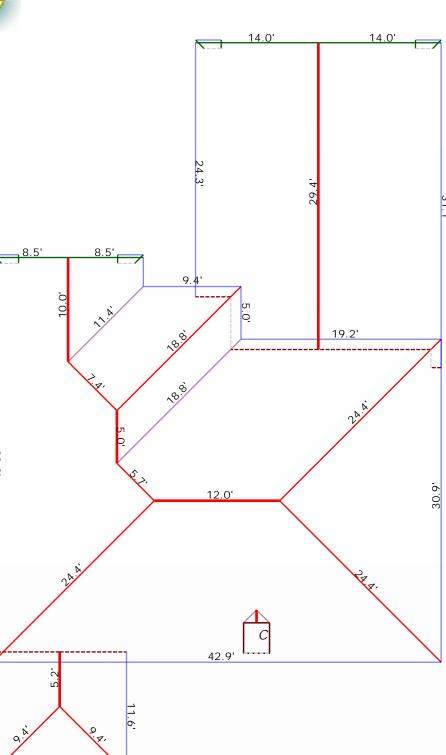

## Length Diagram

Ridge Length: 62.9'
Eave Length: 250.4'
Rake Length: 55.5'
Hip Length: 123.8'
Valley Length: 34.1'
Step Flashing Length: 53'
Apron Flashing Length: 16'

Order#: 59321 Customer#: 126604

12.8'

Ridge Count: 6
Ridge Length: 62.9'
Eave Count: 16
Eave Length: 250.4'
Rake Count: 20
Rake Length: 55.5'
Hip Count: 8
Hip Length: 123.8'
Valley Count: 4
Valley Length: 34.1'
Apron Flashing Length: 16'
Step Flashing Length: 53'
Total Chimneys: 1