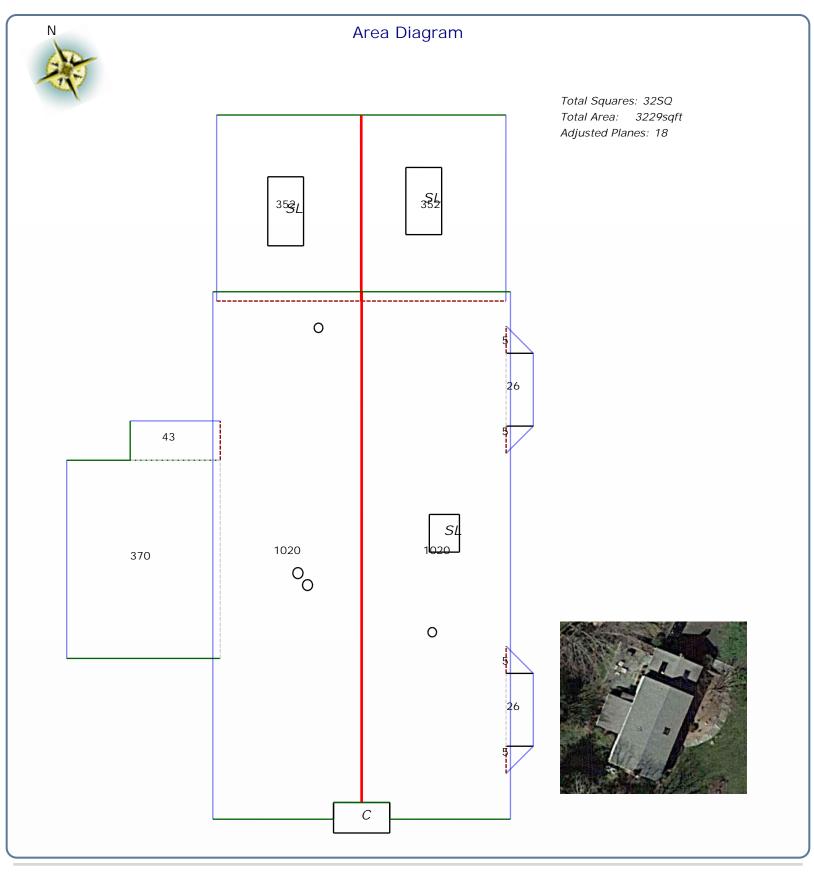

## Roof Summary Information

Total Area: 3229sqft; 32SQ; (Slope: 3229sqft; Flat: 0sqft; ) Ridge Length: 74.0' (2 ridges) Eave Length: 214.1' (12 eaves) Rake Length: 148.5' (11 rakes)

Hip Length: (0 hips) Valley Length: (0 valleies)