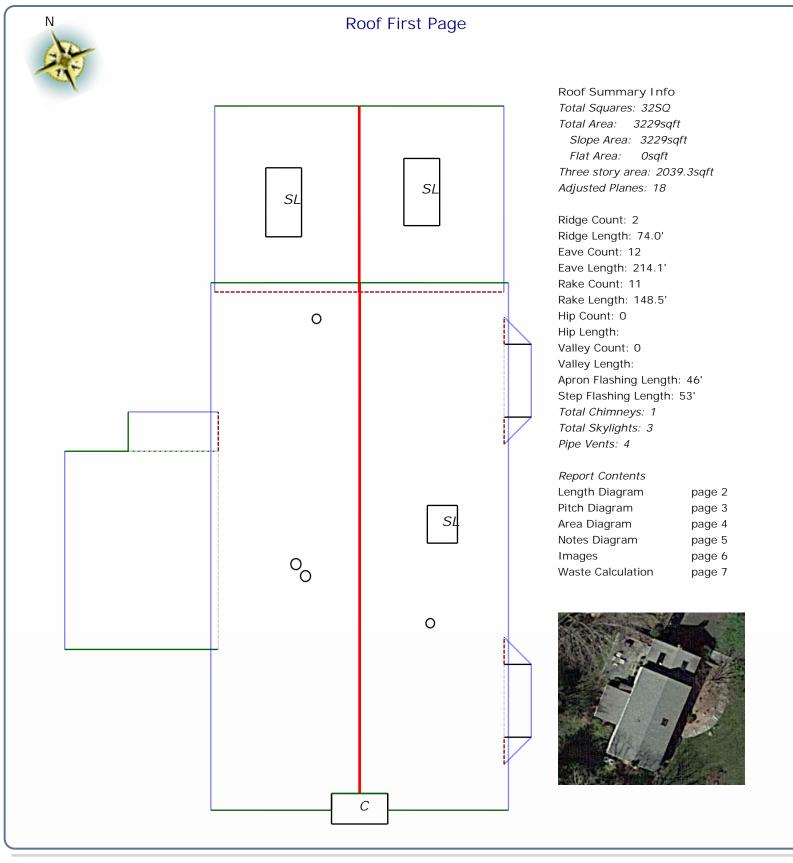

## Roof Summary Information

Total Area: 3229sqft; 32SQ; (Slope: 3229sqft; Flat: 0sqft; ) Ridge Length: 74.0' (2 ridges) Eave Length: 214.1' (12 eaves) Rake Length: 148.5' (11 rakes)

Hip Length: (0 hips) Valley Length: (0 valleies)

Apron Flashing: 46' Step Flashing: 53' Chimneys: 1 Skylights: 3 Major Pitch: 7.00/12

[sorted by sq ft.] [sorted by pitch.]

 Pitch: 7.00/12
 Area: 2794sqft
 Pitch: 9.90/12
 Area: 22sqft

 Pitch: 4.83/12
 Area: 414sqft
 Pitch: 7.00/12
 Area: 2794sqft