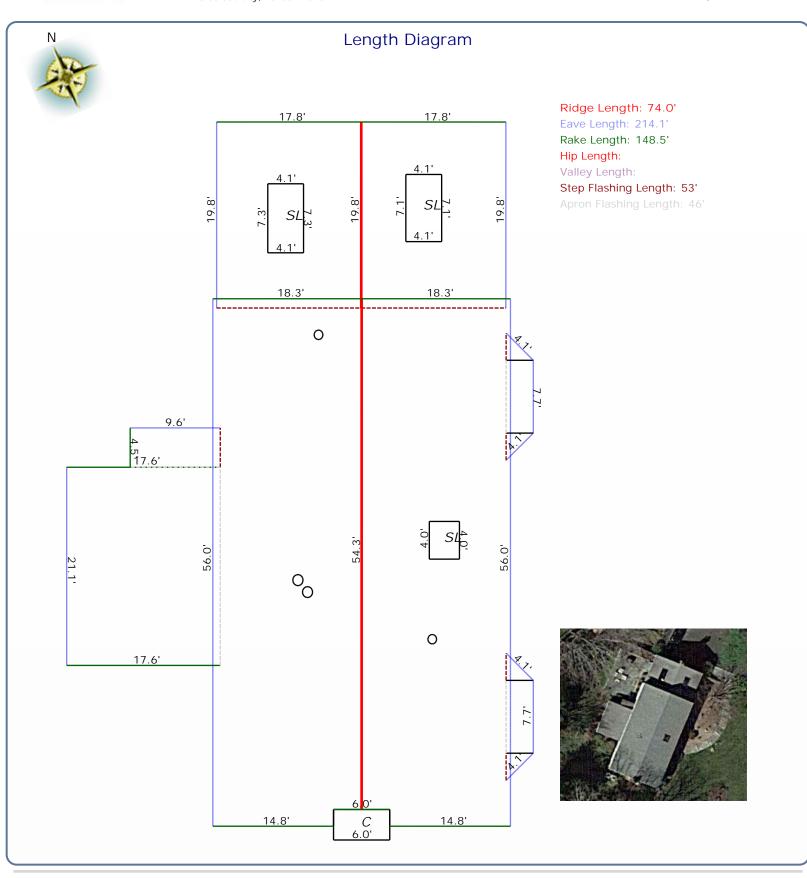

## Roof Summary Information

Total Area: 3229sqft; 32SQ; (Slope: 3229sqft; Flat: 0sqft; ) Ridge Length: 74.0' (2 ridges) Eave Length: 214.1' (12 eaves) Rake Length: 148.5' (11 rakes)

Hip Length: (0 hips) Valley Length: (0 valleies)