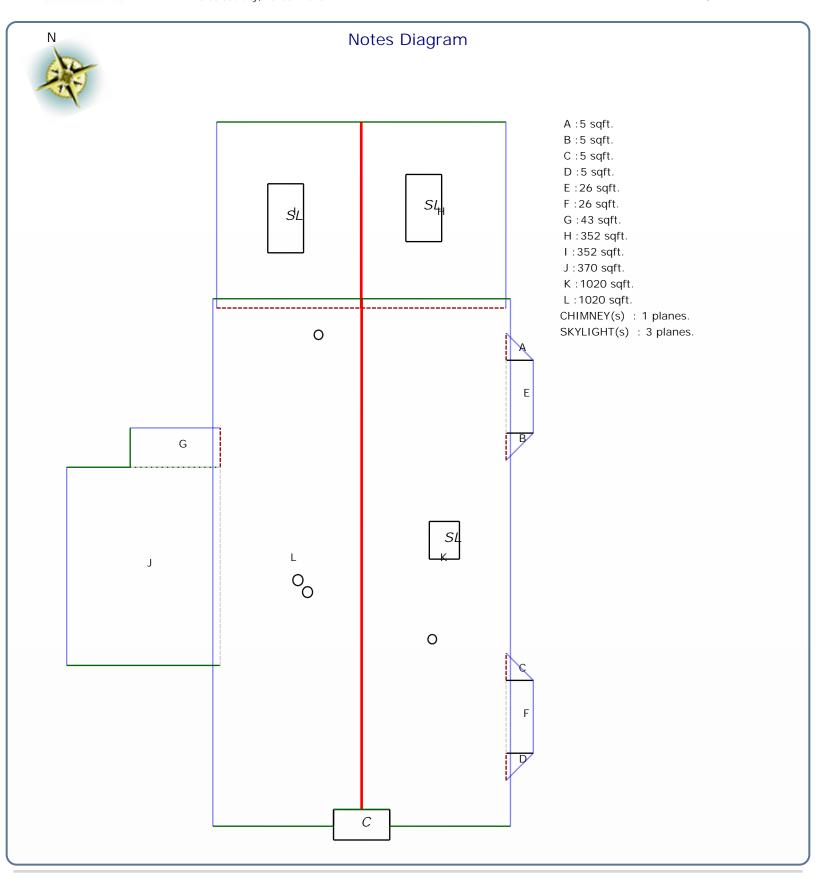

## Roof Summary Information

Total Area: 3229sqft; 32SQ; (Slope: 3229sqft; Flat: 0sqft; ) Ridge Length: 74.0' (2 ridges) Eave Length: 214.1' (12 eaves) Rake Length: 148.5' (11 rakes)

Hip Length: (0 hips) Valley Length: (0 valleies)

Apron Flashing: 46' Step Flashing: 53' Chimneys: 1 Skylights: 3 Major Pitch: 7.00/12

[sorted by sq ft.] [sorted by pitch.]

 Pitch: 7.00/12
 Area: 2794sqft
 Pitch: 9.90/12
 Area: 22sqft

 Pitch: 4.83/12
 Area: 414sqft
 Pitch: 7.00/12
 Area: 2794sqft