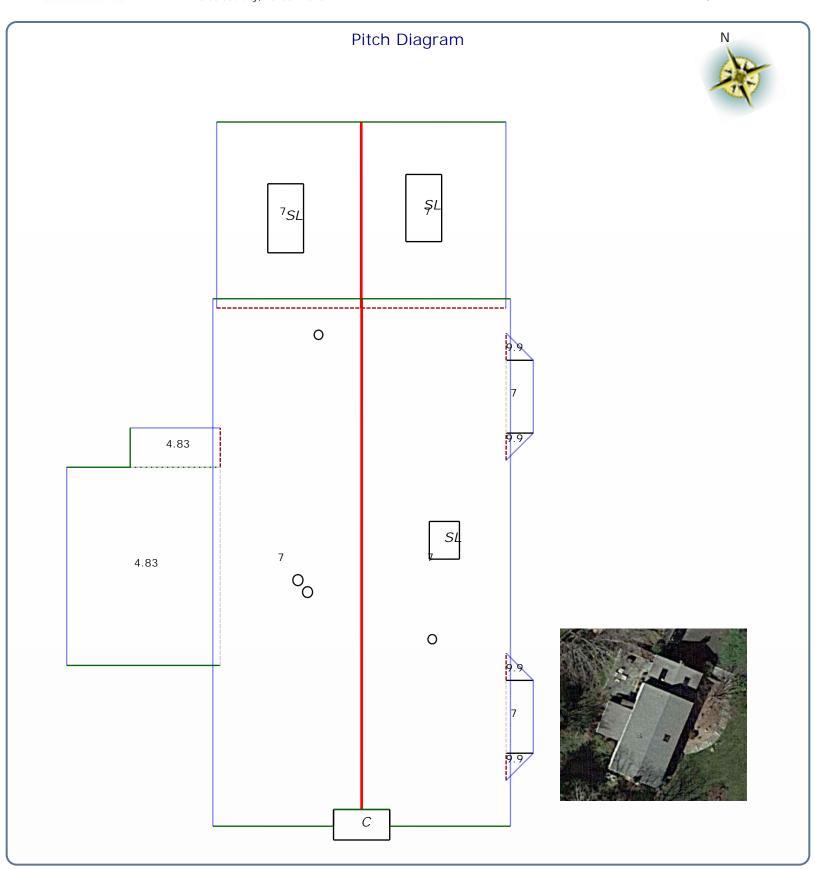

Apron Flashing: 46' Step Flashing: 53' Chimneys: 1 Skylights: 3 Major Pitch: 7.00/12

[sorted by sq ft.] [sorted by pitch.]

 Pitch: 7.00/12
 Area: 2794sqft
 Pitch: 9.90/12
 Area: 22sqft

 Pitch: 4.83/12
 Area: 414sqft
 Pitch: 7.00/12
 Area: 2794sqft

 Pitch: 9.90/12
 Area: 22sqft
 Pitch: 4.83/12
 Area: 414sqft