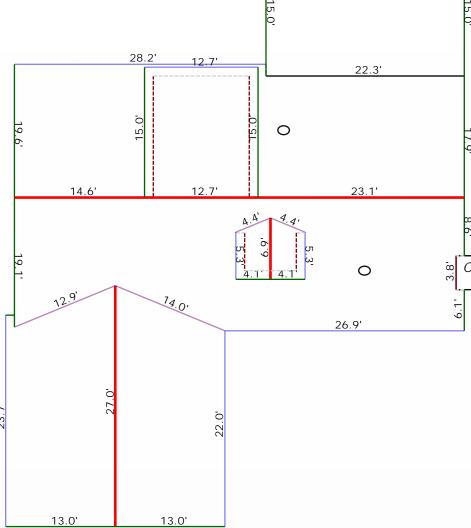

Ridge Count: 5
Ridge Length: 84.4'
Eave Count: 8
Eave Length: 146.4'
Rake Count: 14
Rake Length: 166.5'
Hip Count: 0
Hip Length:
Valley Count: 4
Valley Length: 35.7'
Apron Flashing Length: 24'
Step Flashing Length: 54'
Total Chimneys: 1

## Roof Summary Information

Total Area: 2837sqft; 28SQ; (Slope: 2837sqft; Flat: Osqft; ) Ridge Length: 84.4' (5 ridges) Eave Length: 146.4' (8 eaves) Rake Length: 166.5' (14 rakes)

Hip Length: (0 hips)

Valley Length: 35.7' (4 valleies)

Apron Flashing: 24' Step Flashing: 54' Chimneys: 1 Major Pitch: 10.20/12

[sorted by sq ft.] [sorted by pitch.]

 Pitch: 10.20/12
 Area: 1622sqft
 Pitch: 10.20/12
 Area: 1622sqft

 Pitch: 4.20/12
 Area: 690sqft
 Pitch: 4.20/12
 Area: 690sqft

 Pitch: 0.90/12
 Area: 333sqft
 Pitch: 2.80/12
 Area: 191sqft

 Pitch: 2.80/12
 Area: 333sqft
 Pitch: 0.90/12
 Area: 333sqft