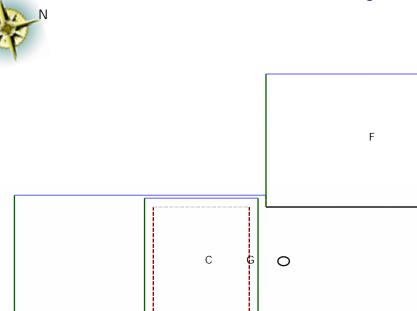

R

0

A:25 sqft.

B:25 sqft.

C:191 sqft.

D:319 sqft.

E:321 sqft.

F:333 sqft.

G:759 sqft. (9 edges, 2 planes) H:863 sqft. (15 edges, 3 planes)

CHIMNEY(s) : 1 planes.

Order#: 59321 Customer#: 126604

Ε

D

Property Address: 123 Sample St Houston, TX 75060 This Report is Made by:

R

Property Address: 123 Sample St Houston, TX 75060 This Report is Made by: