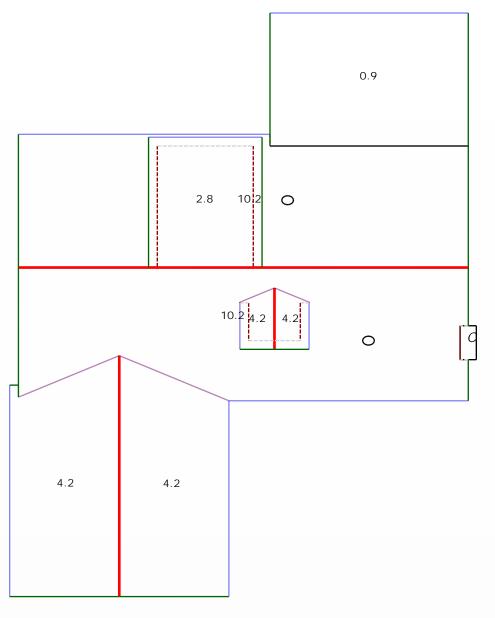

## Pitch Diagram

Property Address: 123 Sample St Houston, TX 75060 This Report is Made by:

R

Total Squares: 28SQ Total Area: 2837sqft Adjusted Planes: 13

Property Address: 123 Sample St Houston, TX 75060 This Report is Made by:

Apron Flashing: 24' Step Flashing: 54' Chimneys: 1 Major Pitch: 10.20/12

[sorted by sq ft.] [sorted by pitch.]

 Pitch: 10.20/12
 Area: 1622sqft
 Pitch: 10.20/12
 Area: 1622sqft

 Pitch: 4.20/12
 Area: 690sqft
 Pitch: 4.20/12
 Area: 690sqft

 Pitch: 0.90/12
 Area: 333sqft
 Pitch: 2.80/12
 Area: 191sqft

 Pitch: 2.80/12
 Area: 333sqft
 Pitch: 0.90/12
 Area: 333sqft