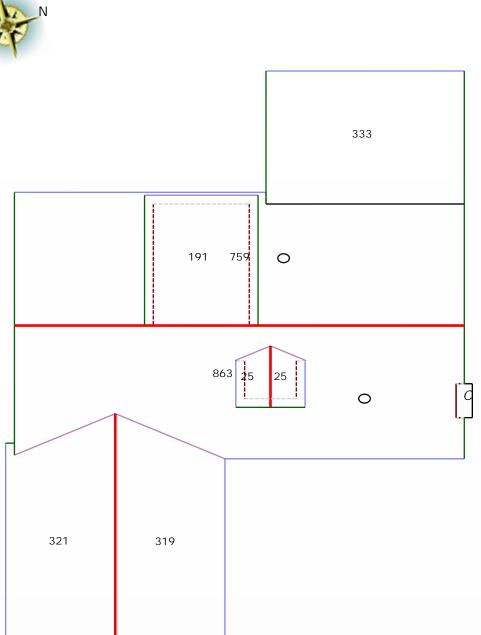

R

0

A:25 sqft.

B:25 sqft.

C:191 sqft.

D:319 sqft.

E:321 sqft.

F:333 sqft.

G:759 sqft. (9 edges, 2 planes) H:863 sqft. (15 edges, 3 planes)

CHIMNEY(s) : 1 planes.

Order#: 59321 Customer#: 126604

Ε

D

Property Address: 123 Sample St Houston, TX 75060 This Report is Made by:

R

Property Address: 123 Sample St Houston, TX 75060 This Report is Made by: