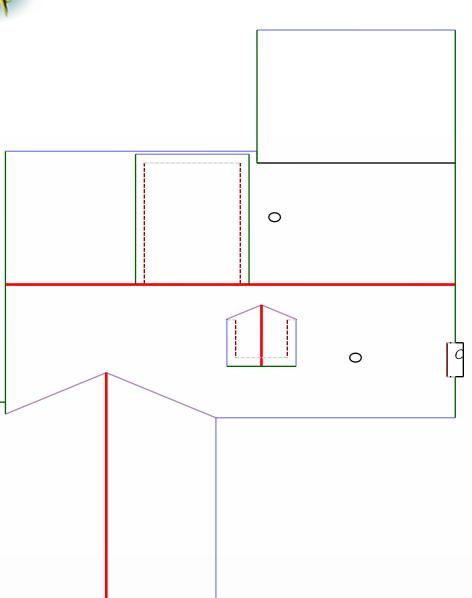

## Pitch Diagram

Property Address: 123 Sample St Houston, TX 75060 This Report is Made by:

R

Total Squares: 28SQ Total Area: 2837sqft Adjusted Planes: 13

Property Address: 123 Sample St Houston, TX 75060 This Report is Made by:

R

0

A:25 sqft.

B:25 sqft.

C:191 sqft.

D:319 sqft.

E:321 sqft.

F:333 sqft.

G:759 sqft. (9 edges, 2 planes) H:863 sqft. (15 edges, 3 planes)

CHIMNEY(s) : 1 planes.

Order#: 59321 Customer#: 126604

Ε

D

Property Address: 123 Sample St Houston, TX 75060 This Report is Made by:

R

Property Address: 123 Sample St Houston, TX 75060 This Report is Made by: