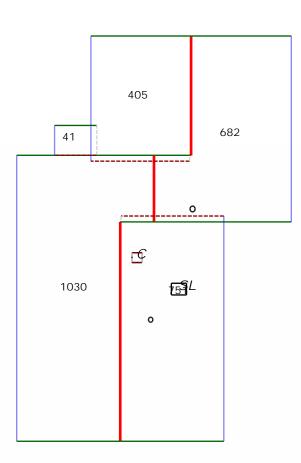

#### Notes Diagram

A:41 sqft. B:108 sqft. C:108 sqft.

D:405 sqft.

E:682 sqft. (6 edges, 2 planes)

F:751 sqft.

G:1030 sqft. (6 edges, 2 planes)

CHIMNEY(s) : 1 planes. SKYLIGHT(s): 1 planes.

Property Address: 123 Sample St Houston, TX 75060 This Report is Made by: