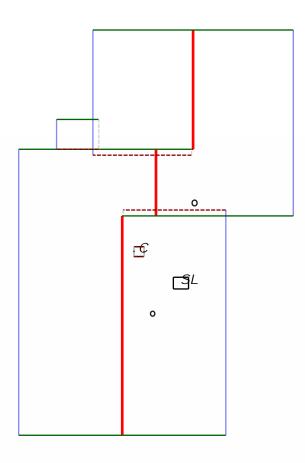

# Length Diagram

Ridge Length: 87.9' Eave Length: 182.8' Rake Length: 175.3' Hip Length:

Valley Length:
Step Flashing Length: 51'

Property Address: 123 Sample St Houston, TX 75060 This Report is Made by: