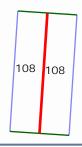

#### Notes Diagram

A:41 sqft. B:108 sqft. C:108 sqft.

D:405 sqft.

E:682 sqft. (6 edges, 2 planes)

F:751 sqft.

G:1030 sqft. (6 edges, 2 planes)

CHIMNEY(s) : 1 planes. SKYLIGHT(s): 1 planes.

Property Address: 123 Sample St Houston, TX 75060 This Report is Made by: