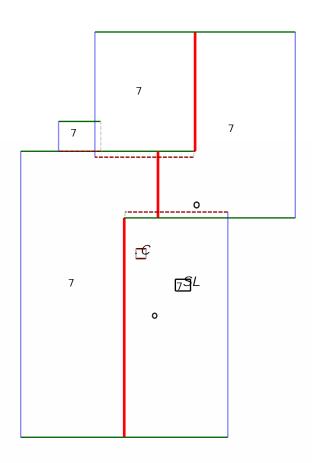

#### Notes Diagram

A:41 sqft. B:108 sqft. C:108 sqft.

D:405 sqft.

E:682 sqft. (6 edges, 2 planes)

F:751 sqft.

G:1030 sqft. (6 edges, 2 planes)

CHIMNEY(s) : 1 planes. SKYLIGHT(s): 1 planes.

Property Address: 123 Sample St Houston, TX 75060 This Report is Made by: