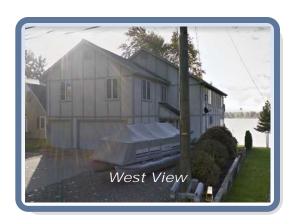

Apron Flashing Length: 10' Step Flashing Length: 51' Total Chimneys: 1

Total Skylights: 1 Pipe Vents: 2

Report Contents

Length Diagram page 2
Pitch Diagram page 3
Area Diagram page 4
Notes Diagram page 5
Images page 6
Waste Calculation page 7