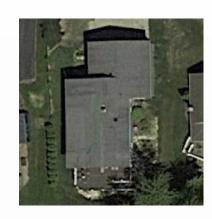

#### Roof First Page

Roof Summary Info
Total Squares: 31SQ
Total Area: 3126sqft
Slope Area: 3126sqft
Flat Area: 0sqft
One story building
Adjusted Planes: 12

Ridge Count: 4
Ridge Length: 87.9'
Eave Count: 7
Eave Length: 182.8'
Rake Count: 13
Rake Length: 175.3'
Hip Count: 0
Hip Length:
Valley Count: 0
Valley Length:

Apron Flashing Length: 10' Step Flashing Length: 51' Total Chimneys: 1

Total Skylights: 1 Pipe Vents: 2

Report Contents

Length Diagram page 2
Pitch Diagram page 3
Area Diagram page 4
Notes Diagram page 5
Images page 6
Waste Calculation page 7