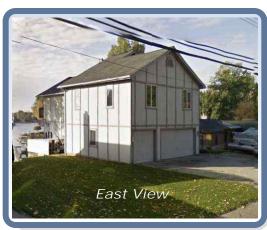

Apron Flashing Length: 10' Step Flashing Length: 51' Total Chimneys: 1

Total Skylights: 1 Pipe Vents: 2

Report Contents

Length Diagram page 2
Pitch Diagram page 3
Area Diagram page 4
Notes Diagram page 5
Images page 6
Waste Calculation page 7