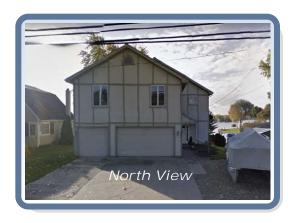

Apron Flashing Length: 10' Step Flashing Length: 51' Total Chimneys: 1

Total Skylights: 1 Pipe Vents: 2

Report Contents

Length Diagram page 2
Pitch Diagram page 3
Area Diagram page 4
Notes Diagram page 5
Images page 6
Waste Calculation page 7