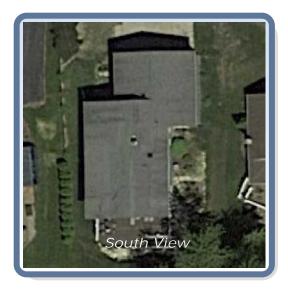

Apron Flashing Length: 10' Step Flashing Length: 51' Total Chimneys: 1

Total Skylights: 1 Pipe Vents: 2

Report Contents

Length Diagram page 2
Pitch Diagram page 3
Area Diagram page 4
Notes Diagram page 5
Images page 6
Waste Calculation page 7