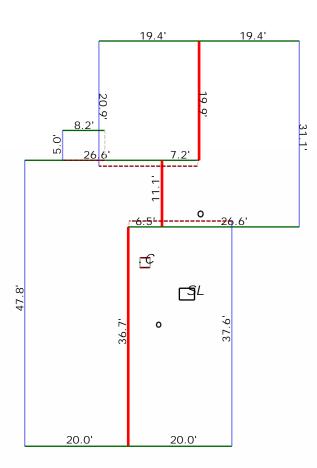

#### Notes Diagram

A:41 sqft. B:108 sqft. C:108 sqft.

D:405 sqft.

E:682 sqft. (6 edges, 2 planes)

F:751 sqft.

G:1030 sqft. (6 edges, 2 planes)

CHIMNEY(s) : 1 planes. SKYLIGHT(s): 1 planes.

Property Address: 123 Sample St Houston, TX 75060 This Report is Made by: