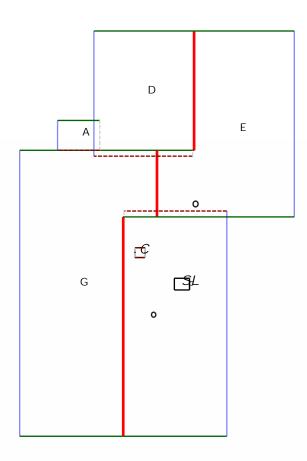

#### Notes Diagram

A:41 sqft. B:108 sqft. C:108 sqft.

D:405 sqft.

E:682 sqft. (6 edges, 2 planes)

F:751 sqft.

G:1030 sqft. (6 edges, 2 planes)

CHIMNEY(s) : 1 planes. SKYLIGHT(s): 1 planes.

Property Address: 123 Sample St Houston, TX 75060 This Report is Made by: