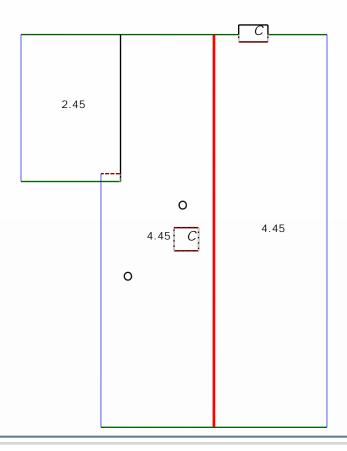

### Notes Diagram

A:65 sqft.
B:65 sqft.
C:236 sqft.

D:692 sqft. (7 edges, 2 planes) E:744 sqft. (6 edges, 2 planes)

CHIMNEY(s) : 2 planes. Vent(s) : 2 planes.

Order#: 59321 Copyright © 2024, RoofEZ Measurement Technology, RoofEZ.com Customer#: 126604