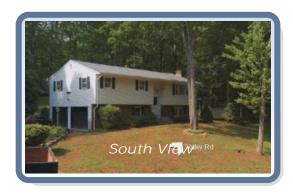

Length: 103.1' Hip Length: Valley Length:

Step Flashing Length: 13'
Apron Flashing Length: 9'







Property Address: 123 Sample St Houston, TX 75060 This Report is Made by:

R

# Pitch Diagram











Property Address: 123 Sample St Houston, TX 75060 This Report is Made by:

R



# Area Diagram



Total Squares: 18SQ Total Area: 1802sqft Adjusted Planes: 10







Property Address: 123 Sample St Houston, TX 75060 This Report is Made by:

R



### Notes Diagram



A:65 sqft.
B:65 sqft.
C:236 sqft.

D:692 sqft. (7 edges, 2 planes) E:744 sqft. (6 edges, 2 planes)

CHIMNEY(s) : 2 planes. Vent(s) : 2 planes.



Order#: 59321 Copyright © 2024, RoofEZ Measurement Technology, RoofEZ.com Customer#: 126604



Property Address: 123 Sample St Houston, TX 75060 This Report is Made by:

R













Property Address: 123 Sample St Houston, TX 75060



Waste calculation

Waste % 10% 15% 20% 25% 0% 5% Area (sqft) 1,802 1,892 1,982 2,072 2,162 2,252 Squares: 18.0SQ 18.9SQ 19.8SQ 20.7SQ 21.6SQ 22.5SQ

Only roof area is included in these waste calculations.

Additional materials needed for ridge, hip, valley, and starter lengths are not included.

#### Roof Summary Information

Total Area: 1802sqft; 18SQ; (Slope: 1802sqft; Flat: 0sqft; ) Ridge Length: 60.5' (2 ridges) Eave Length: 122.0' (5 eaves) Rake Length: 103.1' (12 rakes)

Hip Length: (0 hips) Valley Length: (0 valleies)

Apron Flashing: 9' Step Flashing: 13' Chimneys: 2 Vents: 2 Major Pitch: 4.45/12

Pitch: 4.45/12 Area: 1435sqft Pitch: 2.45/12 Area: 366sqft