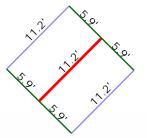

# Length Diagram

Ridge Length: 60.5' Eave Length: 122.0' Rake Length: 103.1' Hip Length: Valley Length:

Step Flashing Length: 13'
Apron Flashing Length: 9'

Property Address: 123 Sample St Houston, TX 75060 This Report is Made by: