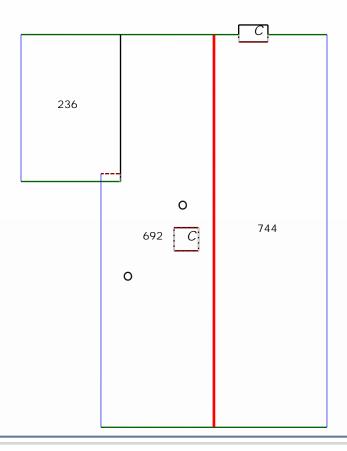

### Notes Diagram

A:65 sqft.
B:65 sqft.
C:236 sqft.

D:692 sqft. (7 edges, 2 planes) E:744 sqft. (6 edges, 2 planes)

CHIMNEY(s) : 2 planes. Vent(s) : 2 planes.

Order#: 59321 Copyright © 2024, RoofEZ Measurement Technology, RoofEZ.com Customer#: 126604