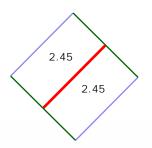

Apron Flashing: 9' Step Flashing: 13' Chimneys: 2 Vents: 2 Major Pitch: 4.45/12

Pitch: 4.45/12 Area: 1435sqft Pitch: 2.45/12 Area: 366sqft