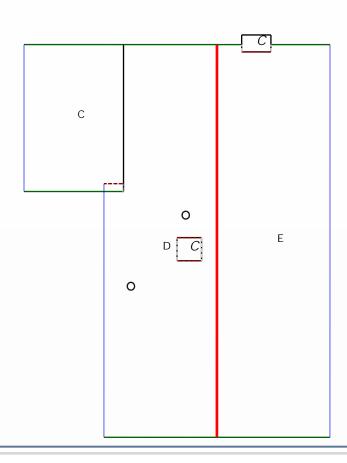

### Notes Diagram

A:65 sqft.
B:65 sqft.
C:236 sqft.

D:692 sqft. (7 edges, 2 planes) E:744 sqft. (6 edges, 2 planes)

CHIMNEY(s) : 2 planes. Vent(s) : 2 planes.

Order#: 59321 Copyright © 2024, RoofEZ Measurement Technology, RoofEZ.com Customer#: 126604