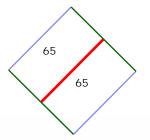

### Notes Diagram

A:65 sqft.
B:65 sqft.
C:236 sqft.

D:692 sqft. (7 edges, 2 planes) E:744 sqft. (6 edges, 2 planes)

CHIMNEY(s) : 2 planes. Vent(s) : 2 planes.

Order#: 59321 Copyright © 2024, RoofEZ Measurement Technology, RoofEZ.com Customer#: 126604