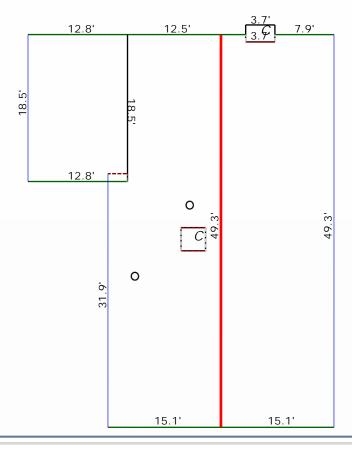

# Length Diagram

Ridge Length: 60.5' Eave Length: 122.0' Rake Length: 103.1' Hip Length: Valley Length:

Step Flashing Length: 13'
Apron Flashing Length: 9'

Property Address: 123 Sample St Houston, TX 75060 This Report is Made by:

Apron Flashing Length: 9' Step Flashing Length: 13'

Total Chimneys: 2 Total Vents: 2